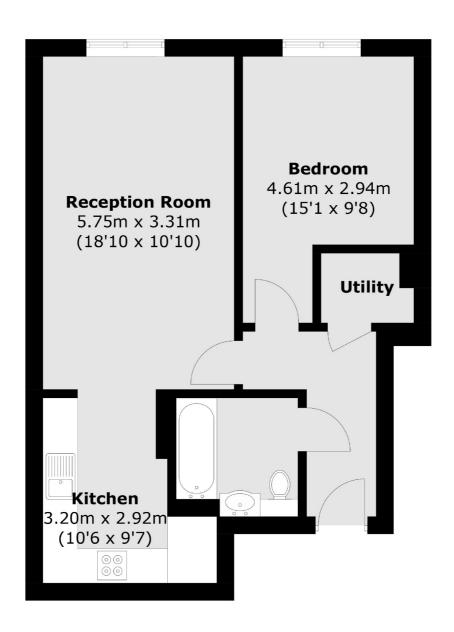

## Juniper Drive, SW18

£450,000

A fantastic, stylish one double bedroom apartment set in this highly desirable riverside development with fantastic interiors, concierge service, great common areas and lift serviced.

Juniper Drive is a prestigious development built by Berkeley Homes close to Wandsworth Bridge in Battersea.

## **Features**

Fantastic Apartment 24/7 Concierge One Double Bedroom Modern Kitchen Stylish Interiors Spacious Reception Room

020 8398 8550 waterview.co.uk



## Juniper Drive, London, SW18



Total area (approx.): 52.3 sq. m (562.9 sq. ft)

## Contact

To arrange a viewing call our office on the number below or visit our website.



Energy Rating: B. We aim to make our particulars both accurate and reliable. However they are not guaranteed; nor do they form part of an offer or contract. If you require clarification on any points then please contact us, especially if you're traveling some distance to view. Please note that appliances and heating systems have not been tested and therefore no warranties can be given as to their good working order.

020 8398 8550 waterview.co.uk