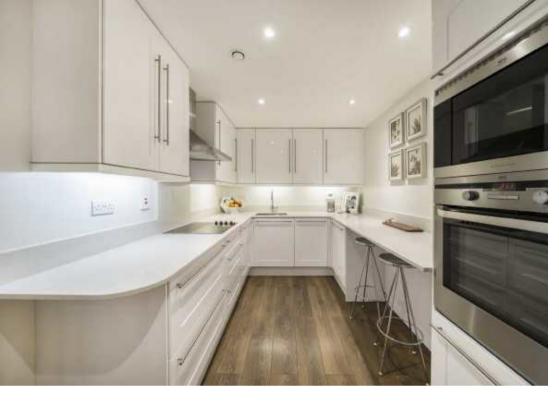

Accommodation is made up of entrance hall, a bright double reception room with dining space and doors to private balcony overlooking a pretty landscaped courtyard garden. There is a stylish bespoke kitchen with newly fitted quartz worktops.