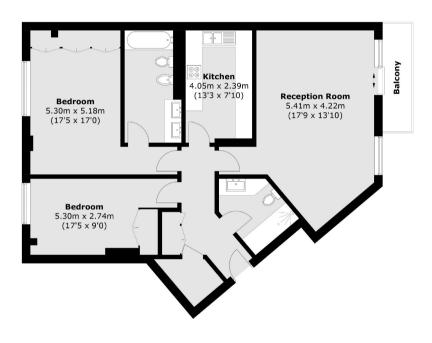

## Carlyle Court, Chelsea Harbour, SW10

Total area (approx.): 98.9 sq. m (1064.6 sq. ft) Total area (approx.): 4.1 sq. m (44.1 sq. ft)