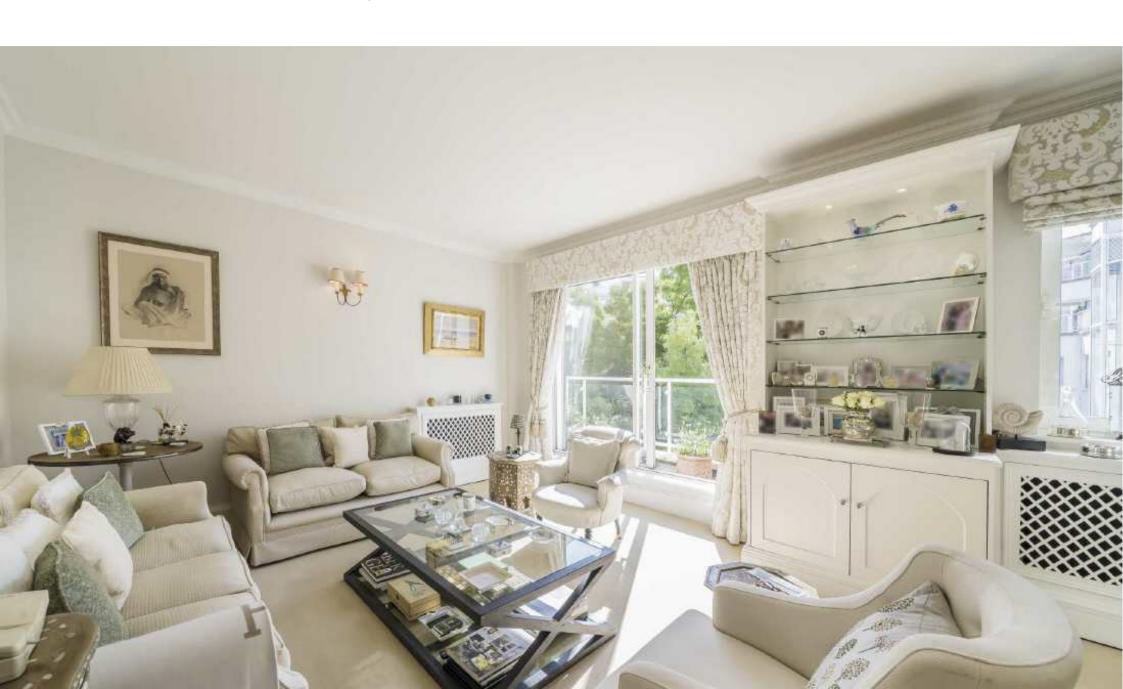

Accommodation is made up of entrance hall, a bright double reception room with dining space and doors to private balcony overlooking a pretty landscaped courtyard garden. There is a stylish bespoke kitchen with newly fitted quartz worktops.