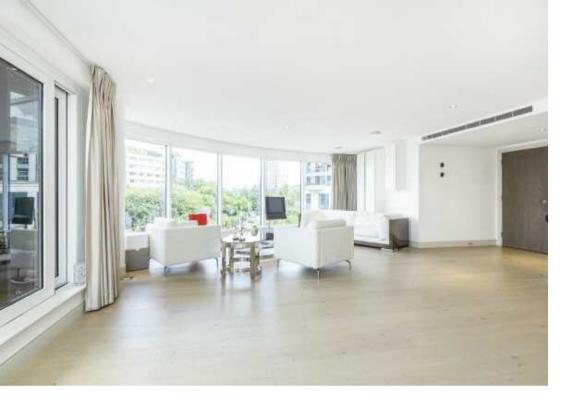

Accommodation is made up of entrance hall, an impressive 28' open plan double reception room with large curved panoramic window, space for dining and stylish integrated kitchen with breakfast bar and access to balcony. The spacious principal bedroom has built in wardrobes and en-suite. The second double bedroom has access to a second private balcony and there is a further family bathroom. The building enjoys concierge and lift service.