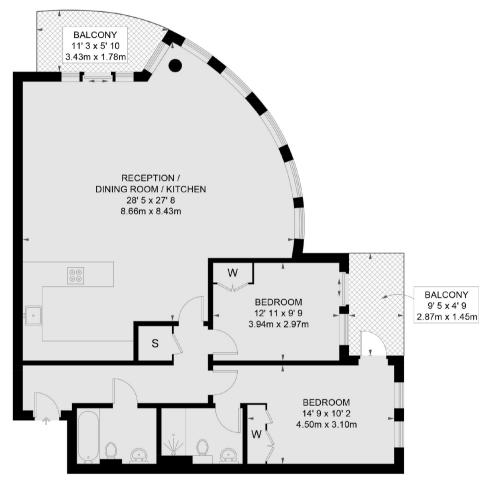

## Townmead Road, Imperial Wharf, Fulham, SW6

SECOND FLOOR

TOTAL APPROX. FLOOR AREA 1187 SQ. FT. (110.3 SQ. M.) TOTAL APPROX. BALCONY AREA 103 SQ. FT. (9.6 SQ. M.)