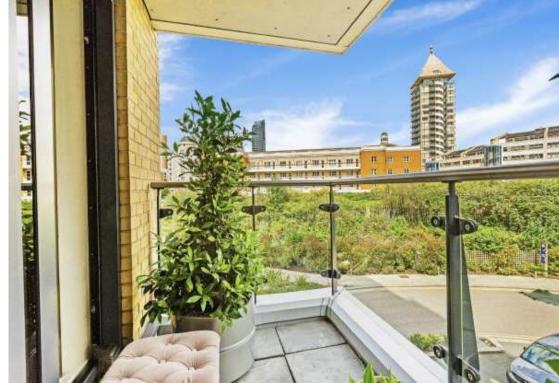

Accommodation is made up of entrance hall, an impressive 28' open plan double reception room with large curved panoramic window, space for dining and stylish integrated kitchen with breakfast bar and access to balcony. The spacious principal bedroom has built in wardrobes and en-suite. The second double bedroom has access to a second private balcony and there is a further family bathroom. The building enjoys concierge and lift service.

## Features

Second Floor Apartment Beautifully Presented Two Double Bedrooms Two Luxury Bathrooms Private Parking Two Private Balconies