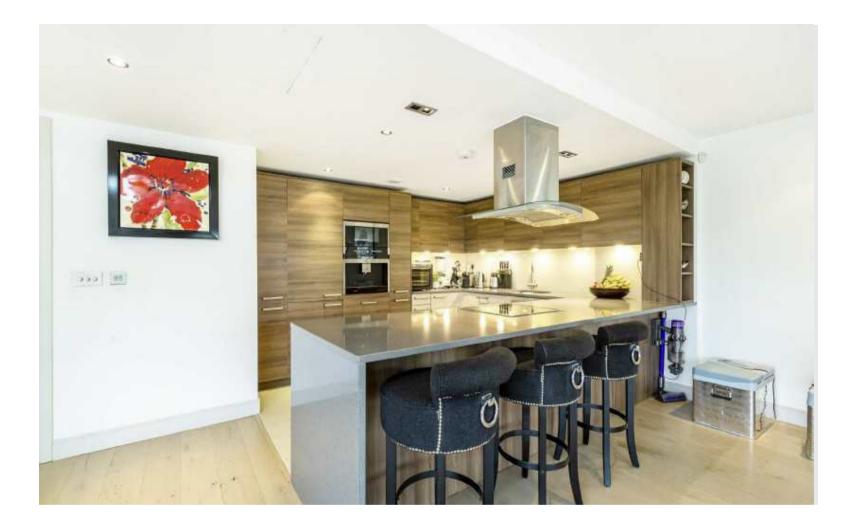

Accommodation is made up of entrance hall, an impressive 28' open plan double reception room with large curved panoramic window, space for dining and stylish integrated kitchen with breakfast bar and access to balcony. The spacious principal bedroom has built in wardrobes and en-suite. The second double bedroom has access to a second private balcony and there is a further family bathroom. The building enjoys concierge and lift service.