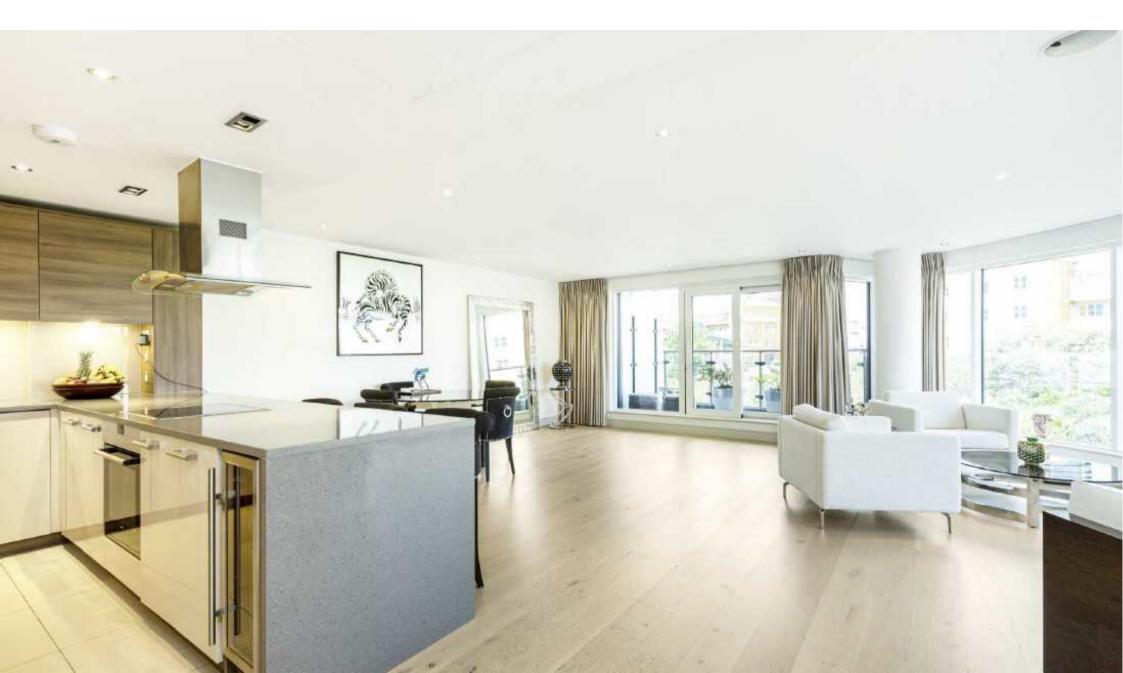

Accommodation is made up of entrance hall, an impressive 28' open plan double reception room with large curved panoramic window, space for dining and stylish integrated kitchen with breakfast bar and access to balcony. The spacious principal bedroom has built in wardrobes and en-suite. The second double bedroom has access to a second private balcony and there is a further family bathroom. The building enjoys concierge and lift service.