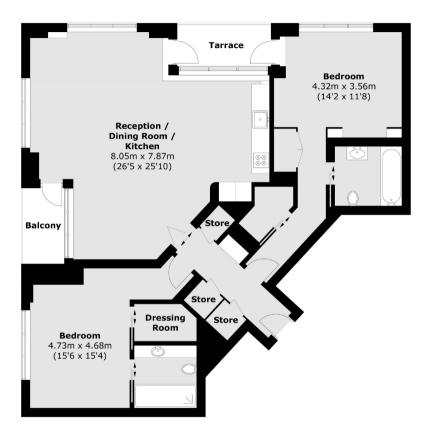

## The Quadrangle, Chelsea Harbour, SW10

**Third Floor** 

Total area (approx.): 114.2 sq. m (1229.2 sq. ft) Balcony / Tarrace (approx.): 8.0 sq. m (86.1 sq. ft)