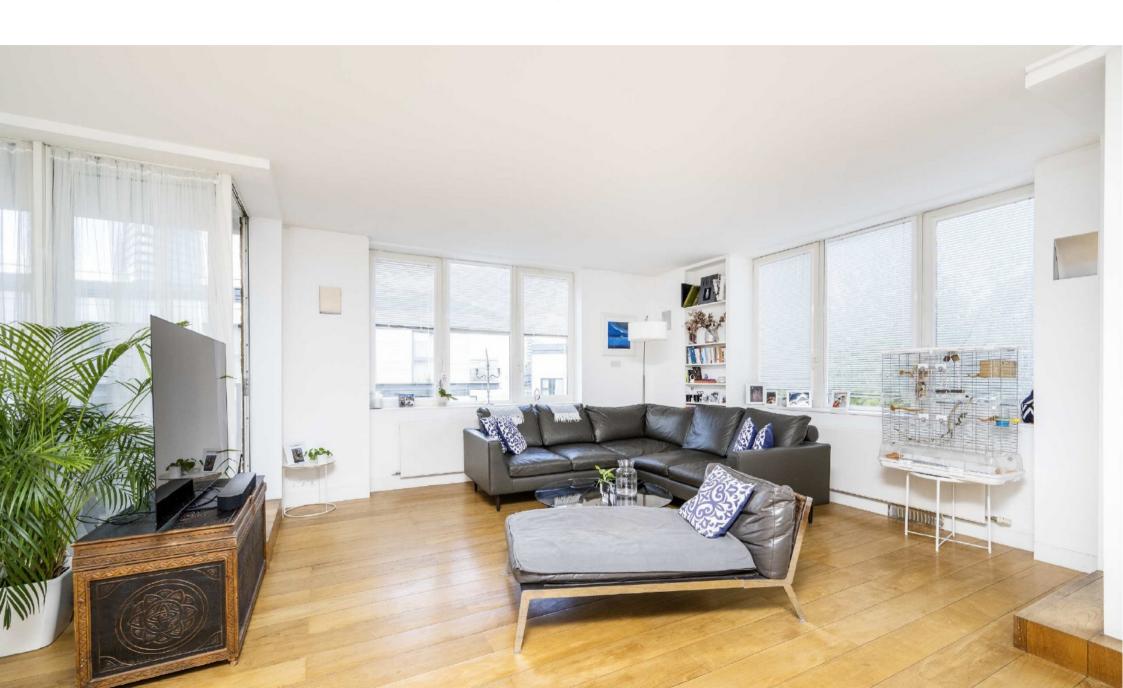

The Quadrangle is conveniently situated in Chelsea Harbour within a short walk of Imperial Wharf station.

Accommodation is made up of entrance hall, an impressive 25' open plan living/dining area with stylish kitchen and access to two separate balconies.