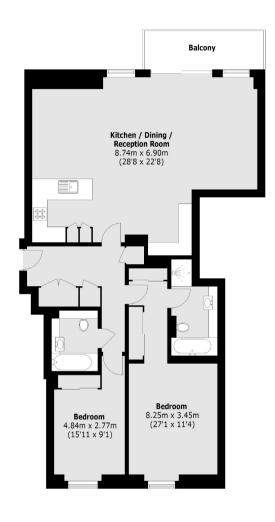

## Waterfront Drive, SW10

Total area (approx.): 110.8 sq. m (1192.6 Sq. ft) Balcony: 7.0 sq. m (75.3 Sq. ft)