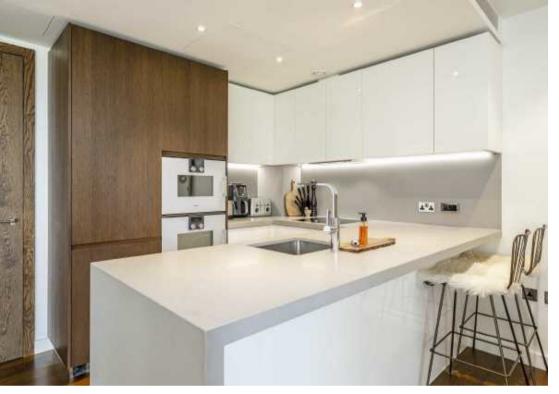

Accommodation is made up of an impressive 28' double reception room with dining space, open plan onto a well appointed integrated kitchen and breakfast bar. There is access to a large private balcony with views to the river.