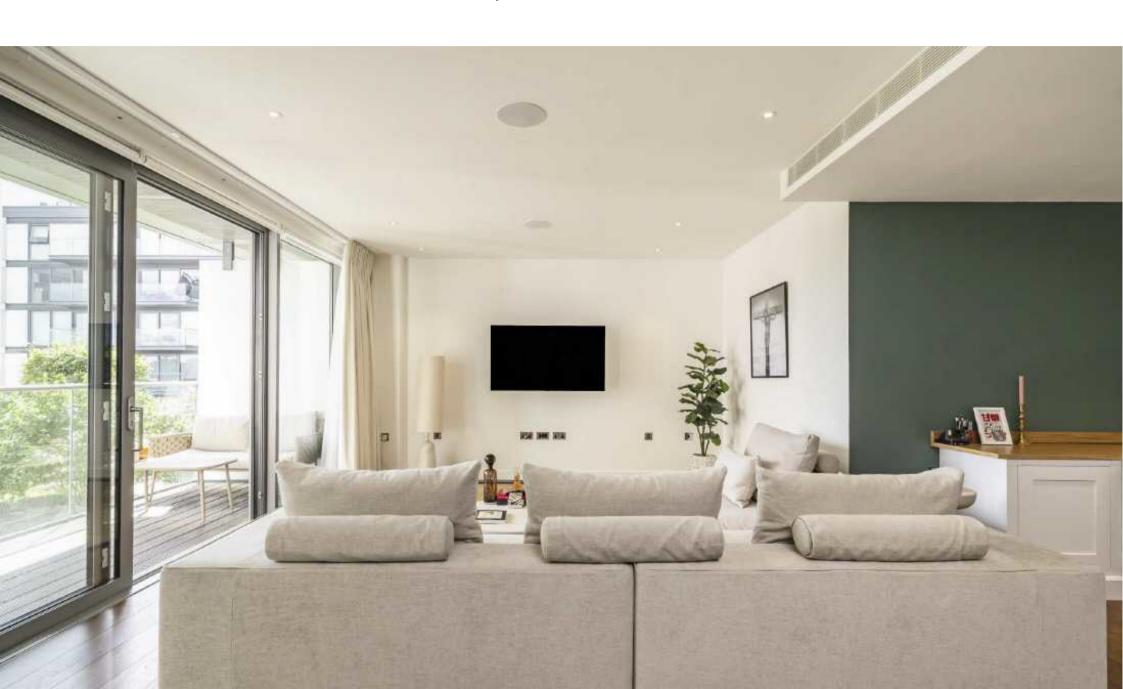

Accommodation is made up of an impressive 28' double reception room with dining space, open plan onto a well appointed integrated kitchen and breakfast bar. There is access to a large private balcony with views to the river.