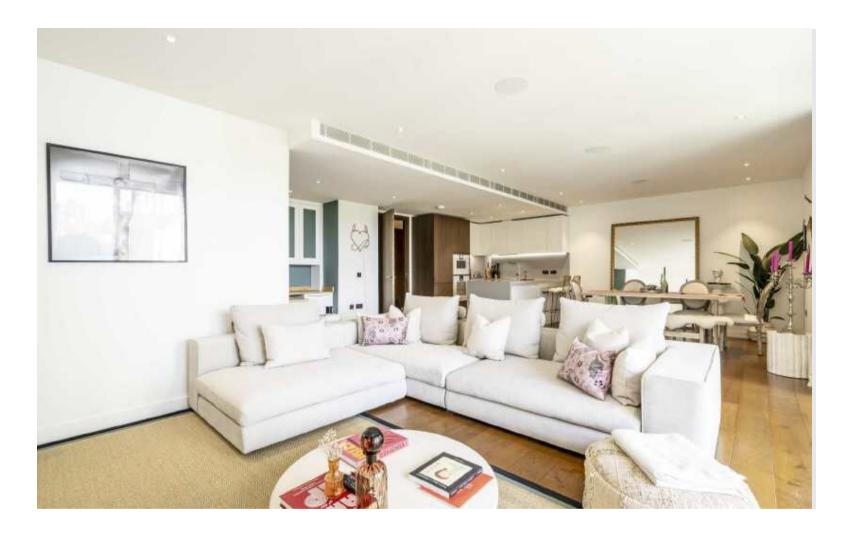

Accommodation is made up of an impressive 28' double reception room with dining space, open plan onto a well appointed integrated kitchen and breakfast bar. There is access to a large private balcony with views to the river.