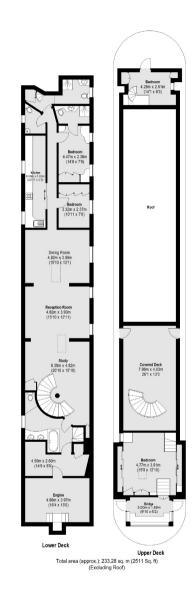

Plantation Wharf Pier is located on the Southbank towpath at Plantation Wharf close to the shops, bars and restaurants of Battersea.

Accommodation is made up of a large open plan living area made up of study, living room and dining room. There are four bedrooms, three with en-suite and further W.C. There is a well appointed kitchen and utility area. The engines are well maintained and fully operational for cruising. There is a covered top deck jacuzzi. The houseboat is located on secure moorings shared with the Thames Clipper.

## **Features**

Converted Barge Beautifully Presented Four Bedrooms Fully Operational 117 year lease Parking Available