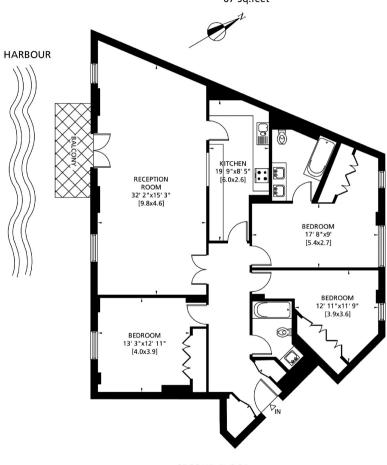

## Carlyle Court, Chelsea, SW10

Gross Internal Area: 145 Sq. metres 1561 Sq.feet

Balcony Area: 6 Sq. metres 67 Sq.feet

## SECOND FLOOR