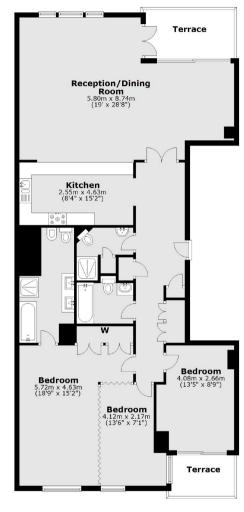

## Thames Quay, Chelsea Harbour, SW10

Third Floor

Total area: approx. 138.6 sq. metres (1492.0 sq. feet)