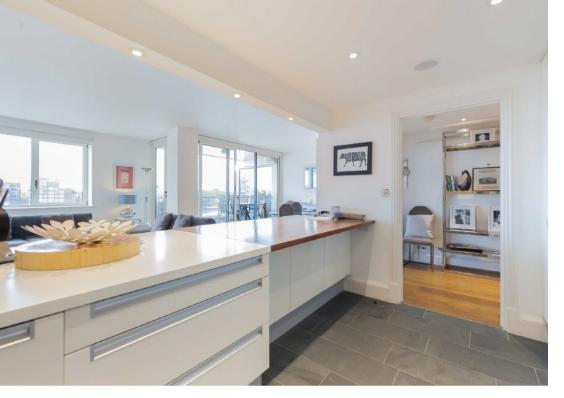

Accommodation is made up of a bright and spacious double reception room with open plan living area and dining space with glass doors to a large balcony that offers fantastic views of the river.

There is a high quality kitchen with breakfast bar, large Master suite with luxury en-suite, further second double bedroom with balcony overlooking Chelsea Harbour, family bathroom and further shower room.