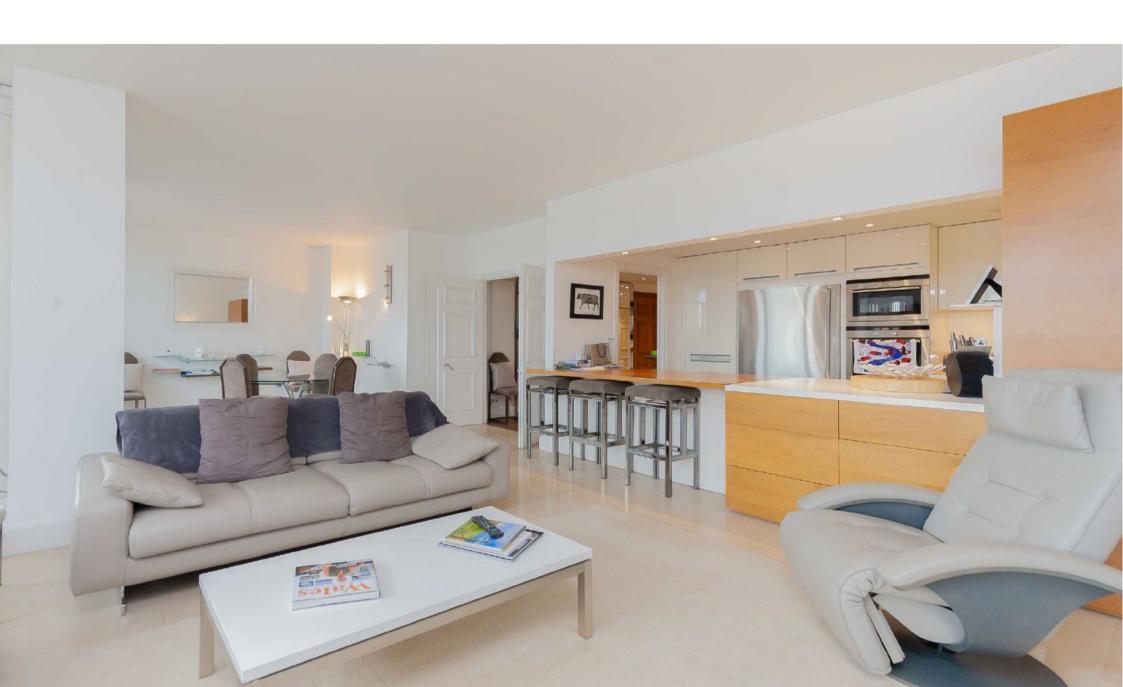

Accommodation is made up of a bright and spacious double reception room with open plan living area and dining space with glass doors to a large balcony that offers fantastic views of the river.

There is a high quality kitchen with breakfast bar, large Master suite with luxury en-suite, further second double bedroom with balcony overlooking Chelsea Harbour, family bathroom and further shower room.