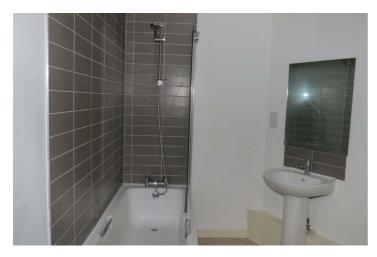

The apartment comprises of an open plan lounge/ diner with Juliet balcony and kitchen area with integrated white goods including fridge/ freezer, washer/ dryer, oven, hob and extractor. One double bedroom with fitted wardrobes and modern bathroom with shower over bath. The property is offered on an unfurnished basis and is available Now!!