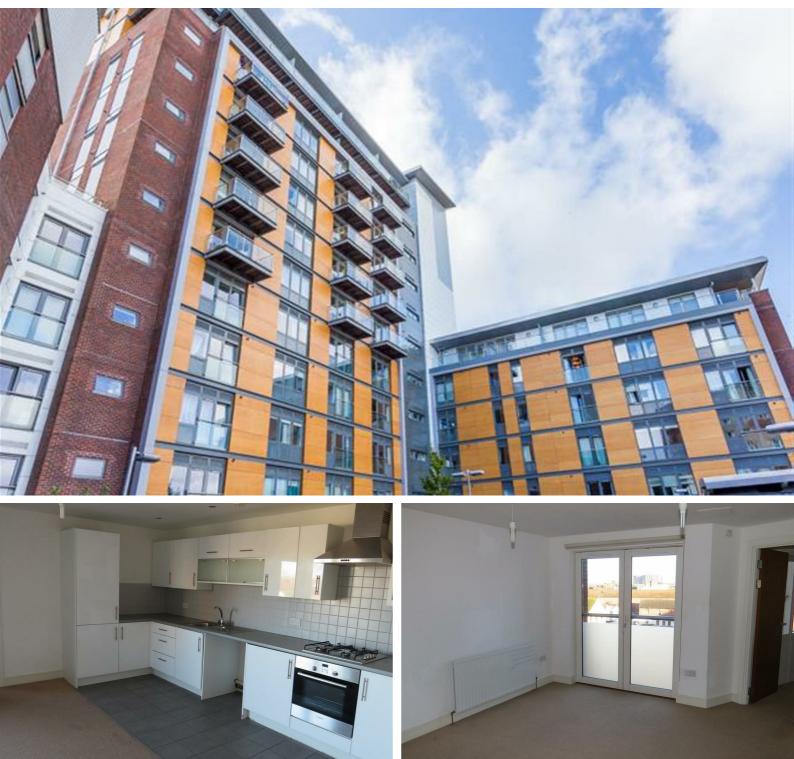

- Near Poole Quay
- Juliet Balcony
- Gas Central Heating
- EPC C & Council Tax B
- Available Now!!

\*\*NEAR POOLE QUAY\*\* A contemporary apartment situated in Old Town Poole, within the sought-after Orchard Plaza development, only minutes away from Poole Quay! \*\*Available for a 6 Months Let Only\*\*

The apartment comprises of an open plan lounge/ diner with Juliet balcony and kitchen area with integrated white goods including fridge/ freezer, washer/ dryer, oven, hob and extractor. One double bedroom with fitted wardrobes and modern bathroom with shower over bath. The property is offered on an unfurnished basis and is available Now!!