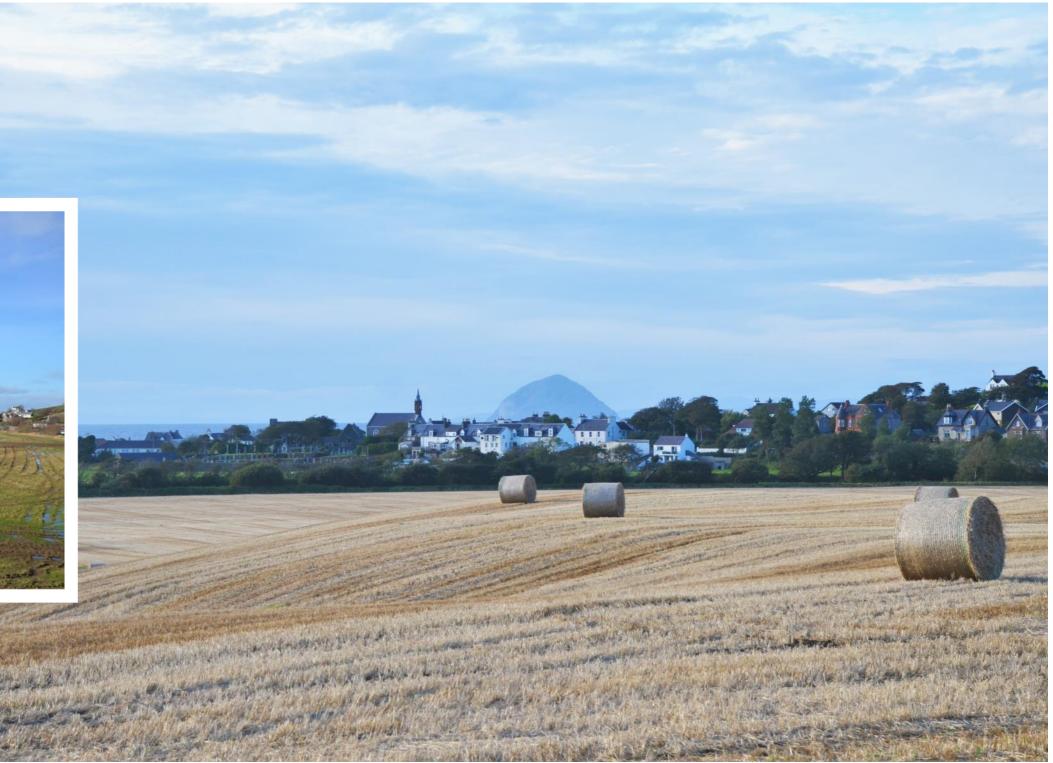

# Kilphin Water Tank, Stranraer Road

Kilphin Water tank is a former Scottish Water site with a redundant water tank, situated around a mile from Ballantrae in South Ayrshire.

The site occupies and area of about 0.28 acres (0.11 hectares). The site is defined by a post and wire fence and hedge rows. The site has a large redundant water tank and also houses a working Scottish Water pump house located within the corner of the site which is separated by post and wire fence. Access to the site is off a B class road that can be access from the A77.

Previous planning documents are available on request.

The site is located a around a mile from Ballantrae village and is set in a tranguil location with wonderful country and sea views. Ballantrae has an excellent local primary school as well as good local amenities including a post office/village store, doctors surgery, petrol station, hotel and a harbour. Further amenities can be found in Girvan and Stranraer. Girvan is about 13 miles away with a railway station, supermarket and secondary school. The town of Stranraer is located 18 miles away with a railway station, supermarkets, secondary school and swimming pool.