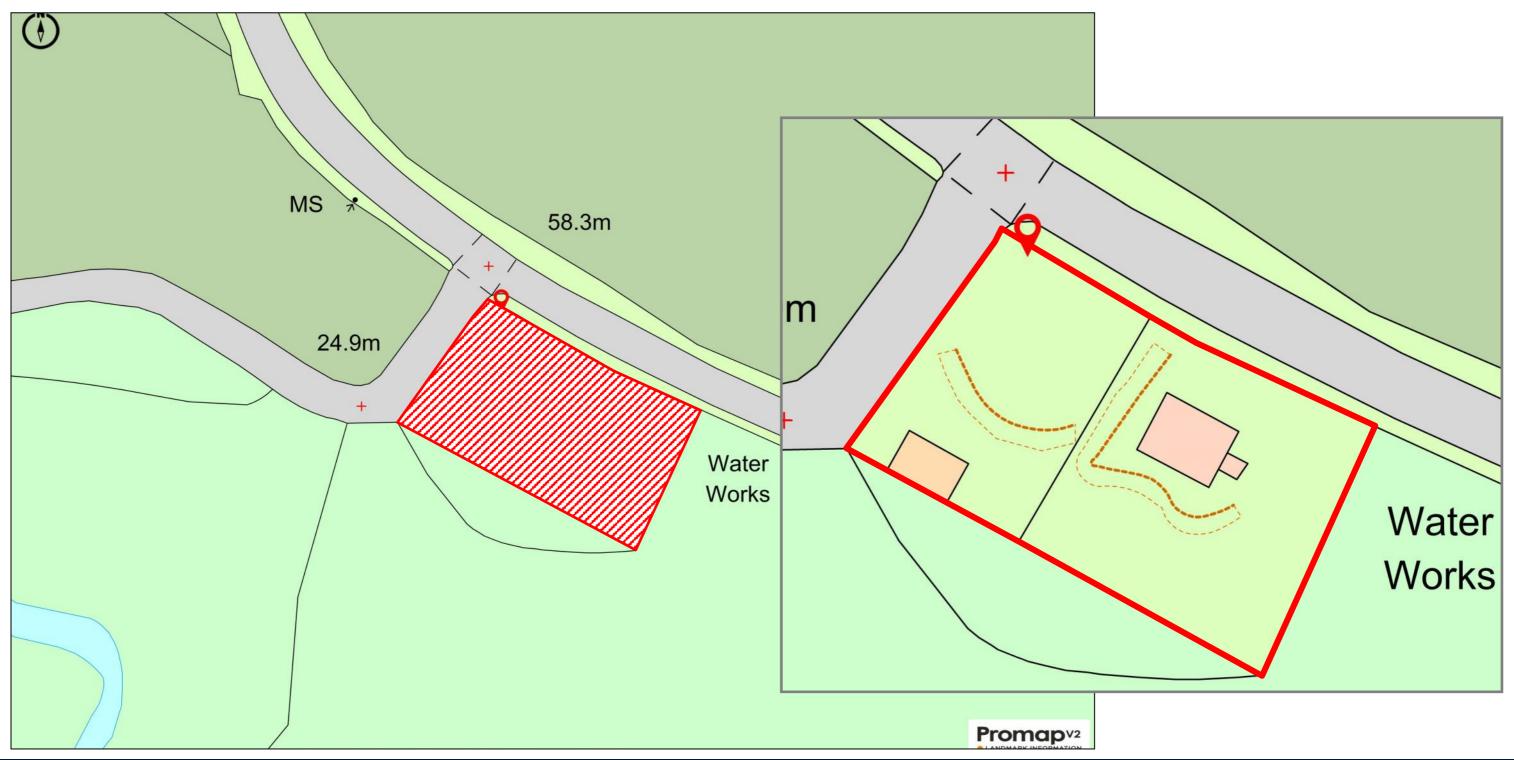

# Kilphin Water Tank, Stranraer Road

Kilphin Water tank is a former Scottish Water site with a redundant water tank, situated around a mile from Ballantrae in South Ayrshire.

The site occupies and area of about 0.28 acres (0.11 hectares). The site is defined by a post and wire fence and hedge rows. The site has a large redundant water tank and also houses a working Scottish Water pump house located within the corner of the site which is separated by post and wire fence. Access to the site is off a B class road that can be access from the A77.

Viewing by strictly by appointment only, please contact Bruach Property on Tel:01465 715 065 or Email: info@bruachproperty.com Ref No. : BRU2806

Below: Area Map and Boundary Map

Below: Area Map