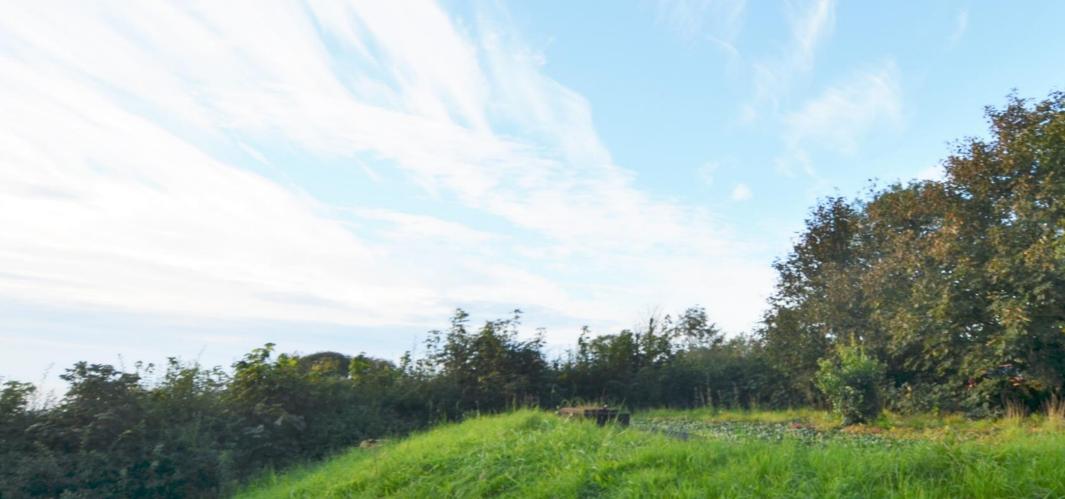

# Kilphin Water Tank, Stranraer Road

Kilphin Water tank is a former Scottish Water site with a redundant water tank, situated around a mile from Ballantrae in South Ayrshire.

The site occupies and area of about 0.28 acres (0.11 hectares). The site is defined by a post and wire fence and hedge rows. The site has a large redundant water tank and also houses a working Scottish Water pump house located within the corner of the site which is separated by post and wire fence. Access to the site is off a B class road that can be access from the A77.

### **General Remarks**

Services: There is no services located on the plot.

Tille Refrnece Number: AYR93379 - Kilpin, Stranaer Road, Ballantrae, Girvan, KA26 0PA