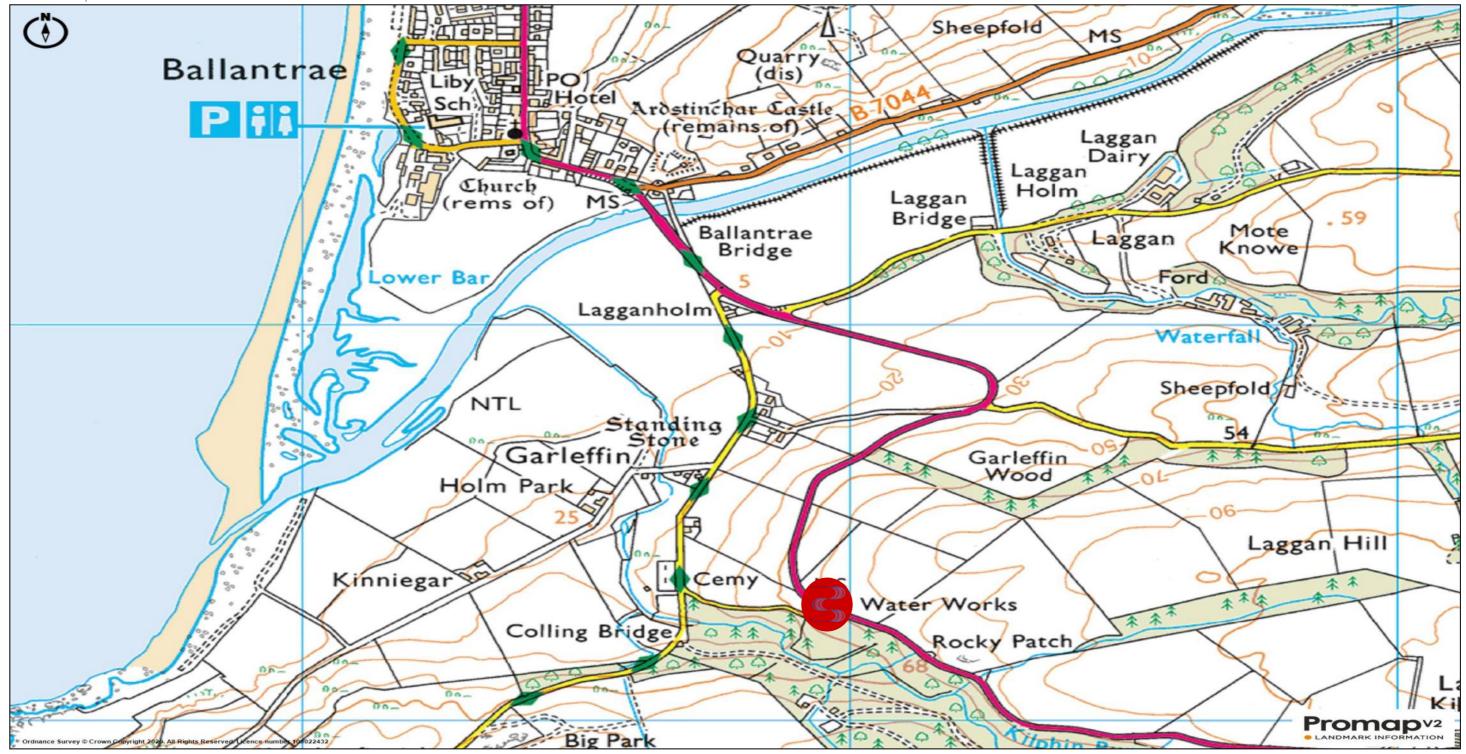

Previous planning documents are available on request.

The site is located a around a mile from Ballantrae village and is set in a tranguil location with wonderful country and sea views. Ballantrae has an excellent local primary school as well as good local amenities including a post office/village store, doctors surgery, petrol station, hotel and a harbour. Further amenities can be found in Girvan and Stranraer. Girvan is about 13 miles away with a railway station, supermarket and secondary school. The town of Stranraer is located 18 miles away with a railway station, supermarkets, secondary school and swimming pool.

Viewing by strictly by appointment only, please contact Bruach Property on Tel:01465 715 065 or Email: info@bruachproperty.com Ref No. : BRU2806

Below: Area Map and Boundary Map

Below: Area Map