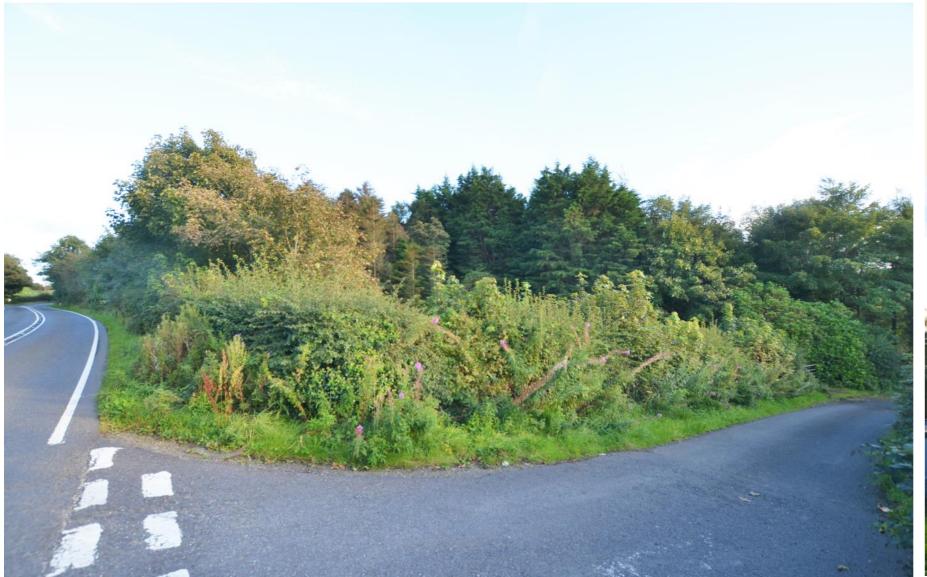

# Kilphin Water Tank, Stranraer Road

Kilphin Water tank is a former Scottish Water site with a redundant water tank, situated around a mile from Ballantrae in South Ayrshire.

The site occupies and area of about 0.28 acres (0.11 hectares). The site is defined by a post and wire fence and hedge rows. The site has a large redundant water tank and also houses a working Scottish Water pump house located within the corner of the site which is separated by post and wire fence. Access to the site is off a B class road that can be access from the A77.