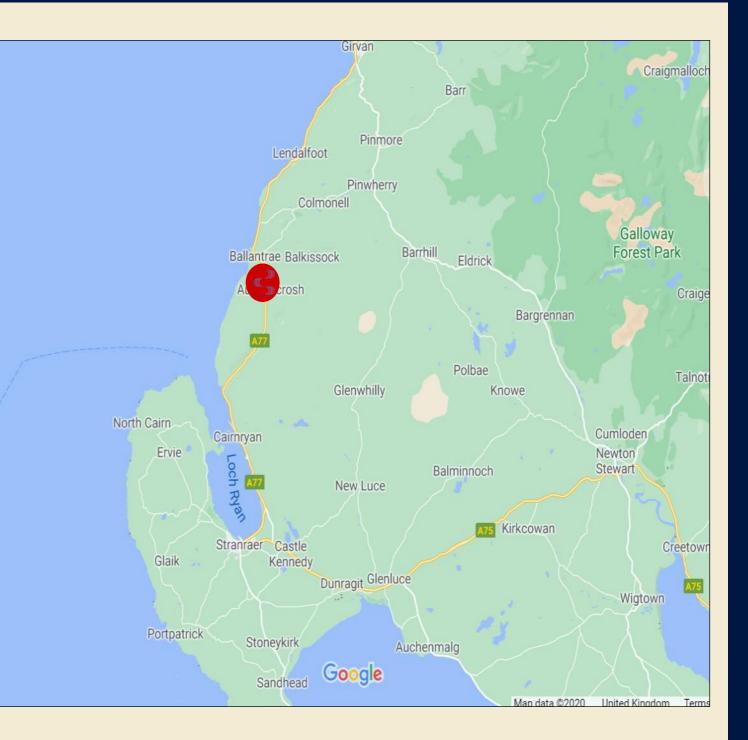

Previous planning documents are available on request.

The site is located a around a mile from Ballantrae village and is set in a tranguil location with wonderful country and sea views. Ballantrae has an excellent local primary school as well as good local amenities including a post office/village store, doctors surgery, petrol station, hotel and a harbour. Further amenities can be found in Girvan and Stranraer. Girvan is about 13 miles away with a railway station, supermarket and secondary school. The town of Stranraer is located 18 miles away with a railway station, supermarkets, secondary school and swimming pool.

Viewing by strictly by appointment only, please contact Bruach Property on Tel:01465 715 065 or Email: info@bruachproperty.com Ref No. : BRU2806

Below: Area Map and Boundary Map

Below: Area Map