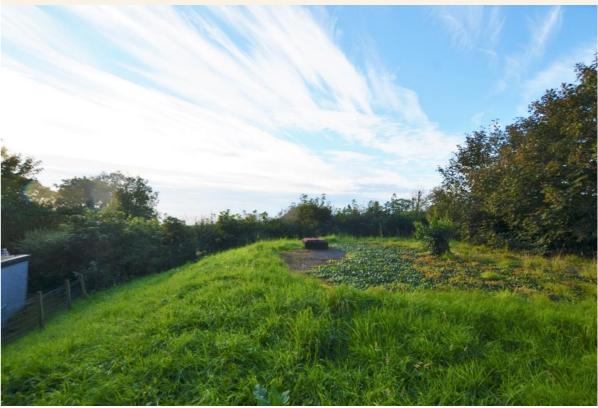

# Kilphin Water Tank, Stranraer Road

Kilphin Water tank is a former Scottish Water site with a redundant water tank, situated around a mile from Ballantrae in South Ayrshire.

The site occupies and area of about 0.28 acres (0.11 hectares). The site is defined by a post and wire fence and hedge rows. The site has a large redundant water tank and also houses a working Scottish Water pump house located within the corner of the site which is separated by post and wire fence. Access to the site is off a B class road that can be access from the A77.

### **General Remarks**

Services: There is no services located on the plot.

Tille Refrnece Number: AYR93379 - Kilpin, Stranaer Road, Ballantrae, Girvan, KA26 0PA