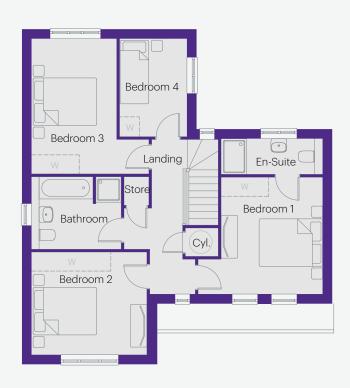

### The Warkworth

### 5 bedroom family home with double garage Approximately 2,264 sq ft

| Bedroom 1     | 3.53m x 3.61m | 11′ 7″ x 11′ 10″ |
|---------------|---------------|------------------|
| Dressing Room | 3.48m x 1.45m | 11′ 5″ × 4′ 9″   |
| En-Suite 1    | 3.48m x 1.92m | 11′ 5″ x 6′ 4″   |
| Bedroom 2     | 2.99m x 4.27m | 9′ 8″ x 14′ 0″   |
| En-Suite 2    | 3.47m x 1.1m  | 11′ 5″ x 3′ 7″   |
| Bedroom 3     | 3.84m x 3.45m | 12′ 7″ x 11′ 4″  |
| Bedroom 4     | 3.56m x 3.67m | 11′ 8″ x 12′ 0″  |
| Bedroom 5     | 2.42m x 3.21m | 7′ 11″ x 10′ 6″  |
| Bathroom      | 2.13m x 2.5m  | 7′ 0″ x 8′ 2″    |