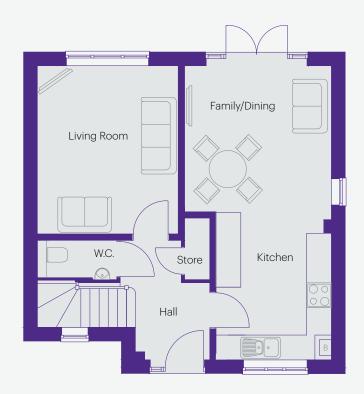

### The Langley

### 3 bedroom family home with single garage Approximately 1,044 sq ft

| Living Room   | 3.4m x 3.96m  | 11′ 2″ x 13′ 0″ |
|---------------|---------------|-----------------|
| Kitchen       | 2.79m x 3.58m | 9′ 1″ x 11′ 9″  |
| Family/Dining | 3.55m x 3.52m | 11′ 8″ x 11′ 7″ |
| Hall          | 1.71m x 2.99m | 5′ 7″ x 9′ 10″  |
| W.C.          | 1.92m x 1.05m | 6′ 4″ x 3′ 5″   |

| Bedroom 1 | 3.96m x 2.75m | 13′ O″ x 9′ O″   |
|-----------|---------------|------------------|
| Bedroom 2 | 3.05m x 3.93m | 10′ 0″ x 12′ 11″ |
| Bedroom 3 | 2.45m x 3.08m | 8′ 0″ x 10′ 1″   |
| Bathroom  | 2.2m x 1.9m   | 7′ 3″ x 6′ 3″    |
| En-Suite  | 2.45m x 1.1m  | 8′ 0″ x 3′ 7″    |