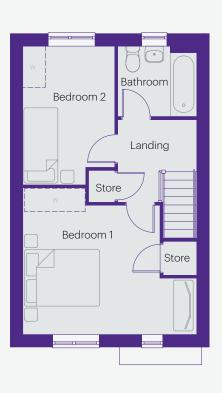

# 2 bedroom family home with private parking Approximately 762 sq ft

| Bedroom 1           | 4.62m x 3.89m                  | 15′ 2″ x 12′ 9″   |
|---------------------|--------------------------------|-------------------|
| Bedroom 2           | 2.43m x 3.69m                  | 8′ 0″ x 12′ 1″    |
| Bathroom            | 2.1m x 1.88m                   | 6′ 11″ x 6′ 2″    |
| Please note The Ayo | don is a DMV home. Eligibility | criteria applies. |