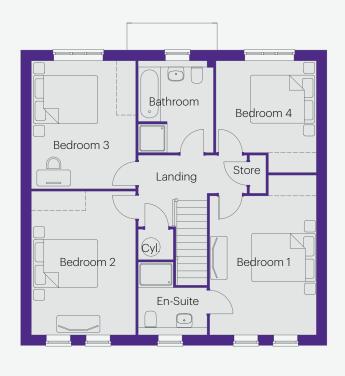

### The Bolam

4 bedroom home with integral garage Approximately 1,276 sq ft

| Bedroom 1 | 3.17m x 3.66m | 10′ 5″ x 12′ 0″  |
|-----------|---------------|------------------|
| En-Suite  | 3.17m x 1.10m | 10′ 5″ x 3′ 7″   |
| Bathroom  | 2.80m x 2.29m | 9′ 2″ x 7′ 6″    |
| Bedroom 2 | 3.61m x 3.21m | 11′ 10″ x 10′ 6″ |
| Bedroom 3 | 2.66m x 4.24m | 8′ 9″ x 13′ 11″  |
| Bedroom 4 | 2.10m x 3.06m | 6′ 11″ x 10′ 0″  |