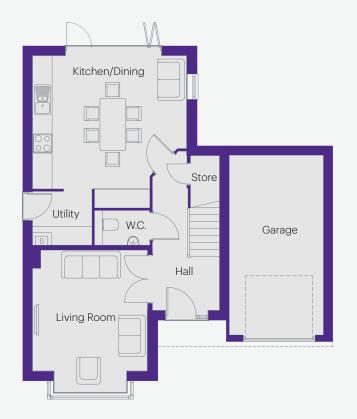

### The Warkworth

### 5 bedroom family home with double garage Approximately 2,264 sq ft

#### Ground floor dimensions

| Living Room | 3.84m x 6.31m | 12′ 7″ × 20′ 8″ |
|-------------|---------------|-----------------|
| Kitchen     | 3.57m x 4.72m | 11′ 9″ x 15′ 6″ |
| Family      | 3.56m x 4.18m | 11′ 8″ x 13′ 8″ |
| Dining      | 3.5m x 5.81m  | 11′ 6″ x 19′ 1″ |
| Study       | 3.57m x 3.01m | 11′ 9″ x 9′ 11″ |
| Hall        | 3.1m x 4.74m  | 10′ 2″ x 15′ 7″ |
| W.C.        | 1.14m x 1.81m | 3′ 9″ x 5′ 11″  |
| Utility     | 2.35m x 1.81m | 7′ 9″ x 5′ 11″  |