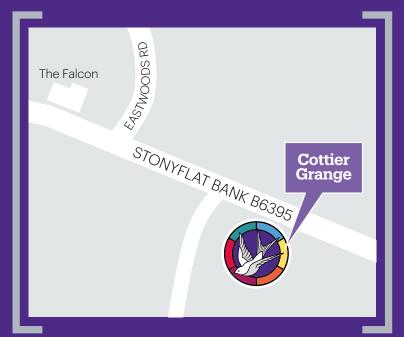

Images for illustration purposes only. House style features and treatments may vary. Please consult your Sales Executive.

The best of both worlds

Cottier Grange provides the pleasure of living in a picturesque woodland setting without compromising on location. Situated just 10 miles west of Newcastle City Centre and within easy reach of the A695 and A1, you're free to explore the popular areas and attractions of the Tyne Valley from your new home.

Cottier Grange is surrounded by a range of local amenities and attractions, as well as leisure facilities including Prudhoe Golf Club, an 18-hole course just a stone's throw away.

Plus there's beautiful walks along the River Tyne, and the choice of spending your spare time visiting one of the nearby towns or idyllic villages which all have something unique to offer.

Alternatively, if you prefer to experience the buzz of the City, the excellent transport links including direct rail services to Newcastle can transport you there in just 20 minutes. If you do feel the need to venture further afield than the attractions of the Tyne Valley, Newcastle International Airport is less than 13 miles away from your new home.