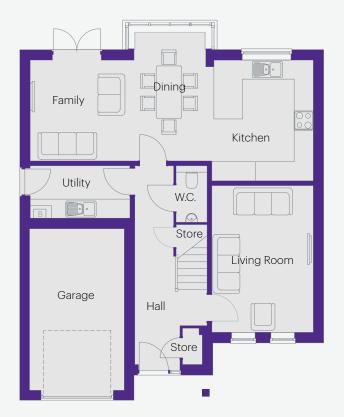

### The Bolam

4 bedroom home with integral garage Approximately 1,276 sq ft

#### Ground floor dimensions

| Living Room    | 3.61m x 3.80m | 11′ 10″ x 12′ 6″ |
|----------------|---------------|------------------|
| Kitchen/Dining | 4.85m x 4.19m | 15′ 11″ x 13′ 9″ |
| Utility        | 1.85m x 1.69m | 6′ 1″ x 5′ 7″    |
| W.C.           | 1.74m x 1.14m | 5′ 9″ x 3′ 9″    |
| Hall           | 2.10m x 5.01m | 6′ 11″ x 16′ 5″  |
| Garage         | 2.96m x 5.66m | 9′ 9″ x 18′ 7″   |

| Bedroom 1 | 3.17m x 3.66m | 10′ 5″ x 12′ 0″  |
|-----------|---------------|------------------|
| En-Suite  | 3.17m x 1.10m | 10′ 5″ x 3′ 7″   |
| Bathroom  | 2.80m x 2.29m | 9′ 2″ x 7′ 6″    |
| Bedroom 2 | 3.61m x 3.21m | 11′ 10″ x 10′ 6″ |
| Bedroom 3 | 2.66m x 4.24m | 8′ 9″ x 13′ 11″  |
| Bedroom 4 | 2.10m x 3.06m | 6′ 11″ x 10′ 0″  |