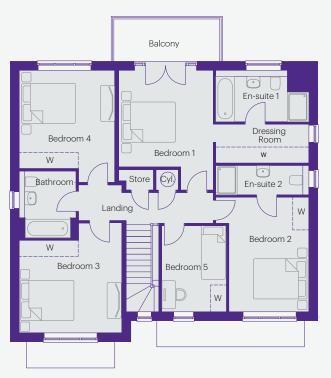

| Bedroom 1     | 3.53m x 3.61m | 11′ 7″ x 11′ 10″ |
|---------------|---------------|------------------|
| Dressing Room | 3.48m x 1.45m | 11′ 5″ × 4′ 9″   |
| En-Suite 1    | 3.48m x 1.92m | 11′ 5″ x 6′ 4″   |
| Bedroom 2     | 2.99m x 4.27m | 9′ 8″ x 14′ 0″   |
| En-Suite 2    | 3.47m x 1.1m  | 11′ 5″ x 3′ 7″   |
| Bedroom 3     | 3.84m x 3.45m | 12′ 7″ x 11′ 4″  |
| Bedroom 4     | 3.56m x 3.67m | 11′ 8″ x 12′ 0″  |
| Bedroom 5     | 2.42m x 3.21m | 7′ 11″ x 10′ 6″  |
| Bathroom      | 2.13m x 2.5m  | 7′ 0″ x 8′ 2″    |