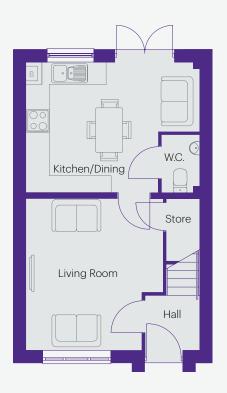

# 2 bedroom family home with private parking Approximately 762 sq ft

#### Ground floor dimensions

| Living Room    | 3.64m x 4.03m | 11′ 11″ x 13′ 3″ |
|----------------|---------------|------------------|
| Kitchen/Dining | 4.62m x 3.48m | 15′ 2″ x 11′ 5″  |
| Hall           | 1.46m x 1.46m | 4′ 9″ x 4′ 9″    |
| W.C.           | 1.1m x 1.6m   | 3′ 7″ x 5′ 3″    |

| Bedroom 1           | 4.62m x 3.89m                  | 15′ 2″ x 12′ 9″   |
|---------------------|--------------------------------|-------------------|
| Bedroom 2           | 2.43m x 3.69m                  | 8′ 0″ x 12′ 1″    |
| Bathroom            | 2.1m x 1.88m                   | 6′ 11″ x 6′ 2″    |
| Please note The Ayo | don is a DMV home. Eligibility | criteria applies. |