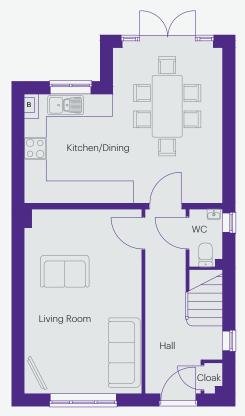

### The Belsay

3 bedroom family home with single garage (plot specific) Approximately 951 sq ft

#### Ground floor dimensions

| Living Room    | 3.13m x 4.93m | 10′ 3″ x 16′ 2″ |
|----------------|---------------|-----------------|
| Kitchen/Dining | 5.3m x 4.16m  | 17′ 5″ x 13′ 8″ |
| Hall           | 2.08m x 4.93m | 6′ 10″ x 16′ 2″ |
| W.C.           | 0.89m x 1.60m | 2′ 11″ x 5′ 3″  |

#### First floor dimensions

| Bedroom 1 | 3.17m x 3.44m | 10′ 5″ x 11′ 3″ |
|-----------|---------------|-----------------|
| En-Suite  | 2.31m x 1.1m  | 7′ 7″ × 3′ 7″   |
| Bathroom  | 2.04m x 1.9m  | 6′ 8″ x 6′ 3″   |
| Bedroom 2 | 2.71m x 3.28m | 8′ 11″ x 10′ 9″ |
| Bedroom 3 | 2.5m x 2.28m  | 8′ 2″ x 7′ 6″   |
|           |               |                 |

Please note The Belsay is a DMV home. Eligibility criteria applies.