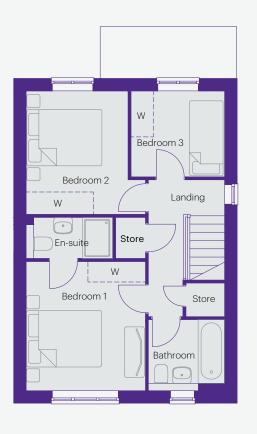

### The Belsay

3 bedroom family home with single garage (plot specific) Approximately 951 sq ft

#### First floor dimensions

| Bedroom 1 | 3.17m x 3.44m | 10′ 5″ x 11′ 3″ |
|-----------|---------------|-----------------|
| En-Suite  | 2.31m x 1.1m  | 7′ 7″ × 3′ 7″   |
| Bathroom  | 2.04m x 1.9m  | 6′ 8″ x 6′ 3″   |
| Bedroom 2 | 2.71m x 3.28m | 8′ 11″ x 10′ 9″ |
| Bedroom 3 | 2.5m x 2.28m  | 8′ 2″ x 7′ 6″   |
|           |               |                 |

Please note The Belsay is a DMV home. Eligibility criteria applies.