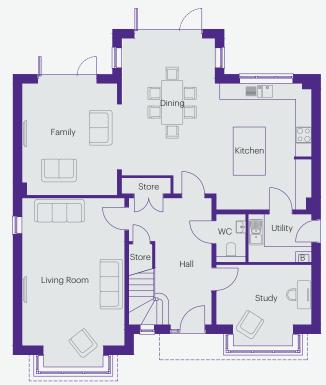

#### Ground floor dimensions

| Living Room | 3.84m x 6.31m | 12′ 7″ × 20′ 8″ |
|-------------|---------------|-----------------|
| Kitchen     | 3.57m x 4.72m | 11′ 9″ x 15′ 6″ |
| Family      | 3.56m x 4.18m | 11′ 8″ x 13′ 8″ |
| Dining      | 3.5m x 5.81m  | 11′ 6″ x 19′ 1″ |
| Study       | 3.57m x 3.01m | 11′ 9″ x 9′ 11″ |
| Hall        | 3.1m x 4.74m  | 10′ 2″ x 15′ 7″ |
| W.C.        | 1.14m x 1.81m | 3′ 9″ x 5′ 11″  |
| Utility     | 2.35m x 1.81m | 7′ 9″ x 5′ 11″  |

| Bedroom 1     | 3.53m x 3.61m | 11′ 7″ x 11′ 10″ |
|---------------|---------------|------------------|
| Dressing Room | 3.48m x 1.45m | 11′ 5″ × 4′ 9″   |
| En-Suite 1    | 3.48m x 1.92m | 11′ 5″ x 6′ 4″   |
| Bedroom 2     | 2.99m x 4.27m | 9′ 8″ x 14′ 0″   |
| En-Suite 2    | 3.47m x 1.1m  | 11′ 5″ x 3′ 7″   |
| Bedroom 3     | 3.84m x 3.45m | 12′ 7″ x 11′ 4″  |
| Bedroom 4     | 3.56m x 3.67m | 11′ 8″ x 12′ 0″  |
| Bedroom 5     | 2.42m x 3.21m | 7′ 11″ x 10′ 6″  |
| Bathroom      | 2.13m x 2.5m  | 7′ 0″ x 8′ 2″    |