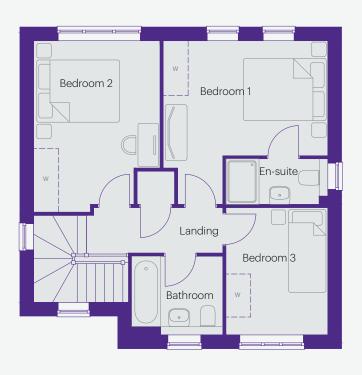

### The Warkworth

### 5 bedroom family home with double garage Approximately 2,264 sq ft

#### Ground floor dimensions

| Living Room | 3.84m x 6.31m | 12′ 7″ × 20′ 8″ |
|-------------|---------------|-----------------|
| Kitchen     | 3.57m x 4.72m | 11′ 9″ x 15′ 6″ |
| Family      | 3.56m x 4.18m | 11′ 8″ x 13′ 8″ |
| Dining      | 3.5m x 5.81m  | 11′ 6″ x 19′ 1″ |
| Study       | 3.57m x 3.01m | 11′ 9″ x 9′ 11″ |
| Hall        | 3.1m x 4.74m  | 10′ 2″ x 15′ 7″ |
| W.C.        | 1.14m x 1.81m | 3′ 9″ x 5′ 11″  |
| Utility     | 2.35m x 1.81m | 7′ 9″ x 5′ 11″  |

| Bedroom 1     | 3.53m x 3.61m | 11′ 7″ x 11′ 10″ |
|---------------|---------------|------------------|
| Dressing Room | 3.48m x 1.45m | 11′ 5″ × 4′ 9″   |
| En-Suite 1    | 3.48m x 1.92m | 11′ 5″ x 6′ 4″   |
| Bedroom 2     | 2.99m x 4.27m | 9′ 8″ x 14′ 0″   |
| En-Suite 2    | 3.47m x 1.1m  | 11′ 5″ x 3′ 7″   |
| Bedroom 3     | 3.84m x 3.45m | 12′ 7″ x 11′ 4″  |
| Bedroom 4     | 3.56m x 3.67m | 11′ 8″ x 12′ 0″  |
| Bedroom 5     | 2.42m x 3.21m | 7′ 11″ x 10′ 6″  |
| Bathroom      | 2.13m x 2.5m  | 7′ 0″ x 8′ 2″    |