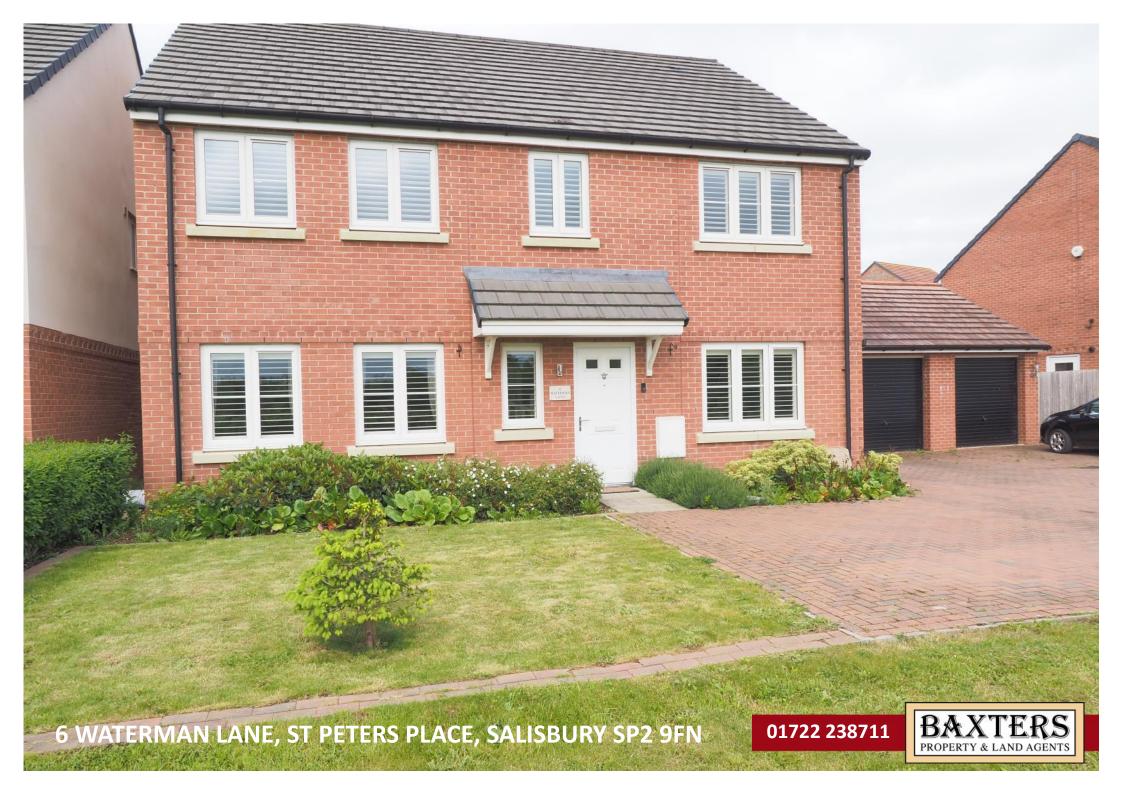

Positioned on the very edge of the hugely popular St Peters Place, 6 Waterman Lane is a truly stunning detached family home built by Charles Church homes in 2018 and occupied from new by the present owners.

The property benefits from a pleasant open outlook, excellent parking and is positioned at the head of a small quiet cul de sac of only 3 detached dwellings.

Offered for sale in immaculate condition throughout, this fine family home offers about 2000sqft of accommodation comprising a welcoming reception hall, a large living room, separate dining room which is presently in use as a sitting room/tv room, a fabulous kitchen/dining/family room which extends the width of the house with c.16ft bi-folding doors leading out to a south westerly facing garden.

Located to the side is a large single garage with power, light and extensive eaves storage. There is an open plan front garden with an area of lawn and shrubs, the rear garden is a good size and fully enclosed with two seating/patio areas, lawn and shrubs.