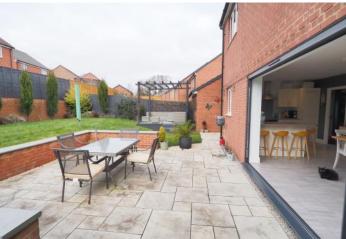

Located to the side is a large single garage with power, light and extensive eaves storage. There is an open plan front garden with an area of lawn and shrubs, the rear garden is a good size and fully enclosed with two seating/patio areas, lawn and shrubs.