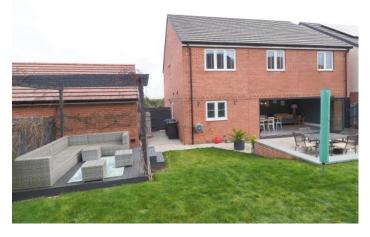

Located to the side is a large single garage with power, light and extensive eaves storage. There is an open plan front garden with an area of lawn and shrubs, the rear garden is a good size and fully enclosed with two seating/patio areas, lawn and shrubs.