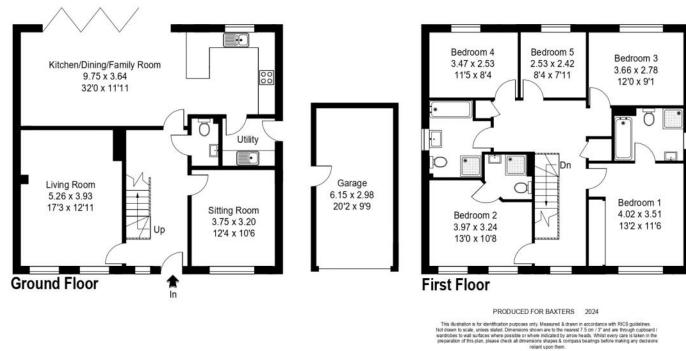

The property benefits from a pleasant open outlook, excellent parking and is positioned at the head of a small quiet cul de sac of only 3 detached dwellings.

Offered for sale in immaculate condition throughout, this fine family home offers about 2000sqft of accommodation comprising a welcoming reception hall, a large living room, separate dining room which is presently in use as a sitting room/tv room, a fabulous kitchen/dining/family room which extends the width of the house with c.16ft bi-folding doors leading out to a south westerly facing garden.

There is also a utility room and ground floor cloakroom. The first floor is arranged around an impressive galleried landing with a principal bedroom with en-suite, guest bedroom with en-suite, three further bedrooms and a large family bathroom.

Located to the side is a large single garage with power, light and extensive eaves storage. There is an open plan front garden with an area of lawn and shrubs, the rear garden is a good size and fully enclosed with two seating/patio areas, lawn and shrubs.

## 6 Waterman Lane, St Peters Place, Salisbury, Wiltshire SP2 9FN

Approximate Gross Internal Area :- 180 sq m  $\it I$  1939 sq ft

Garage Approximate Gross Internal Area :- 18 sq m / 197 sq ft

**DECLARATION:** For clarification, we wish to inform prospective purchasers that we have prepared these particulars as a general guide. We have not carried out a detailed survey nor tested the services, appliances and specific fittings. Room sizes should not be relied upon for carpets and furnishings. The particulars do not constitute or form part of an offer or contract nor may they be regarded as representations. All interested parties must themselves verify their accuracy. Ref: 10714