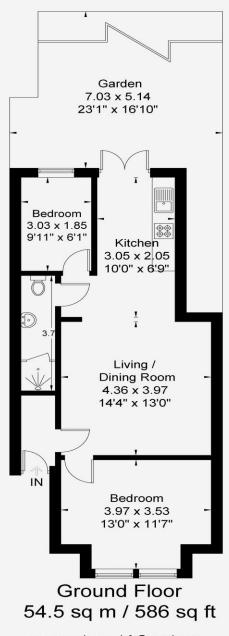

## Lyveden Road SW19

Approximate Gross Internal Area = 54.5 sq m / 586 sq ft

www.epc.uk.com info@epc.uk.com Not to scale, for guidance only and must not be relied upon as a statement of fact, All measurements and areas are approximate only and have been prepared in accordance with the current edition of RICS code of Measuring Practice