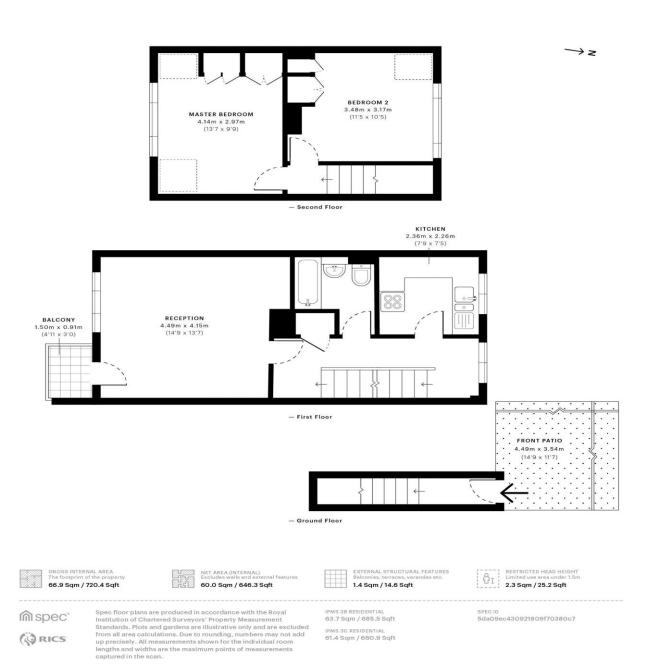

## Brangwyn Crescent, SW19

14/10/2019

LASER SCAN POINTS 24,094,148 GROSS INTERNAL AREA 66.9 Sqm / 720.4 Sqft

These particulars are for guidance only and should not be relied upon as a statement or representation of fact. All measurements given are approximate only and should not be relied upon for ordering carpets, equipment etc. Purchasers should satisfy themselves by inspection or otherwise as to the accuracy of the statements contained within. Neither SW19 estate agents ltd or related companies or their employees can confirm structural conditions of the property or that any appliances or other facilities are in working order. Purchasers are strongly recommended to arrange their own survey.