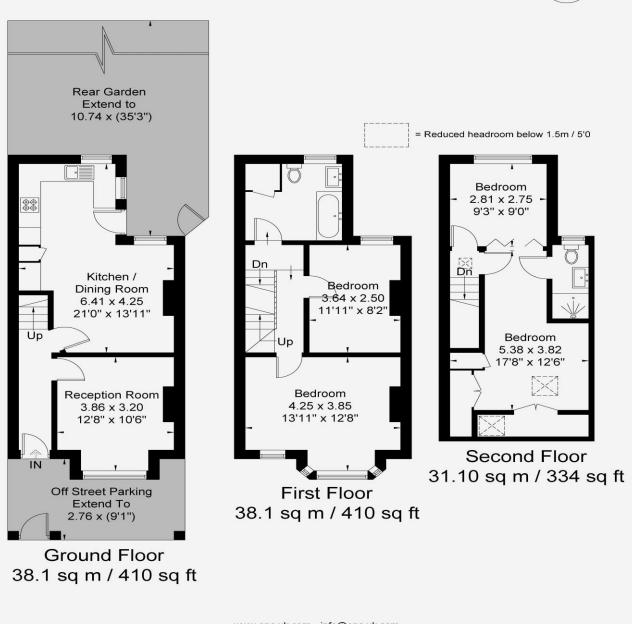

www.SW19.com sw19 Estate Agents Ltd. Is registered in England & Wales No. 05508737 "it's all in the postcode..." A beautifully presented unique semi-detached house, four double bedrooms with flexible living space on the top floor. This property offers an open-plan kitchen-dining room with separate reception room. Other features are two bathrooms with luxury fittings and underfloor heating. This property also offers plenty of period features including a feature fireplace with a cast iron wood burner, wood floors and sash windows. Mature garden with outdoor cooking area/ relaxation space and a compact brick outbuilding that is currently being used for storage but could be converted to a garden office. Close to the Northern line and the award-winning recreation ground. Singlegate catchment area. No chain.

## Marlborough Road SW19

Approximate Gross Internal Area = 107.3 sq m / 1154 sq ft

www.epc.uk.com info@epc.uk.com Not to scale, for guidance only and must not be relied upon as a statement of fact, All measurements and areas are approximate only and have been prepared in accordance with the current edition of RICS code of Measuring Practice.