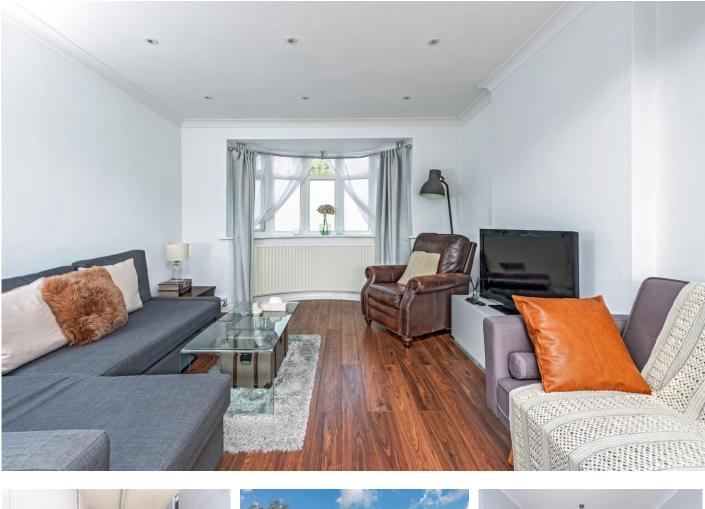

SW19 present this three bedroom 1930's Blay, end of terrace house located on a quiet and popular residential street by Cherry Wood Local Nature Reserve. The front reception room opened up with dining room leading onto an 18m rear garden and home office. Two large double bedrooms, a single bedroom and family bathroom as well as separate WC to the first floor. Potential to extend into the loft space and to the rear (subject to planning). No Chain.