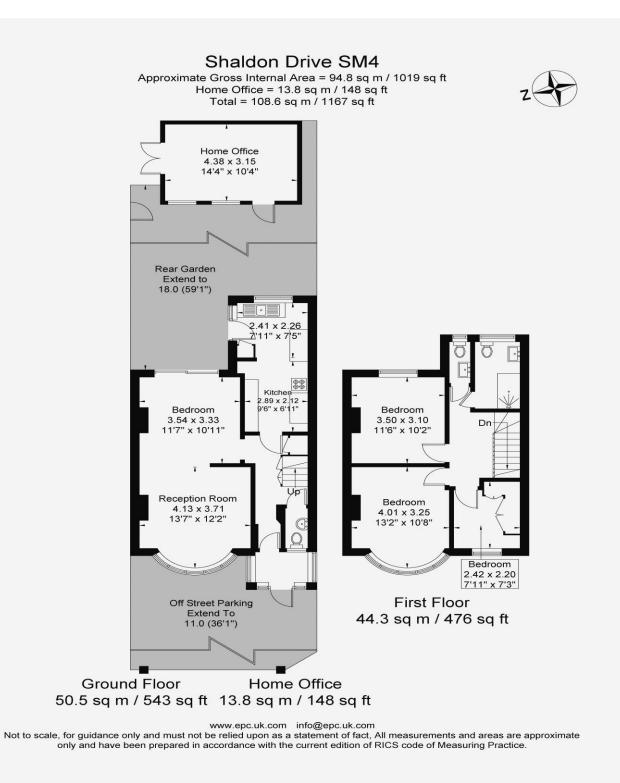

SW19 present this three bedroom 1930's Blay, end of terrace house located on a quiet and popular residential street by Cherry Wood Local Nature Reserve. The front reception room opened up with dining room leading onto an 18m rear garden and home office. Two large double bedrooms, a single bedroom and family bathroom as well as separate WC to the first floor. Potential to extend into the loft space and to the rear (subject to planning). No Chain.