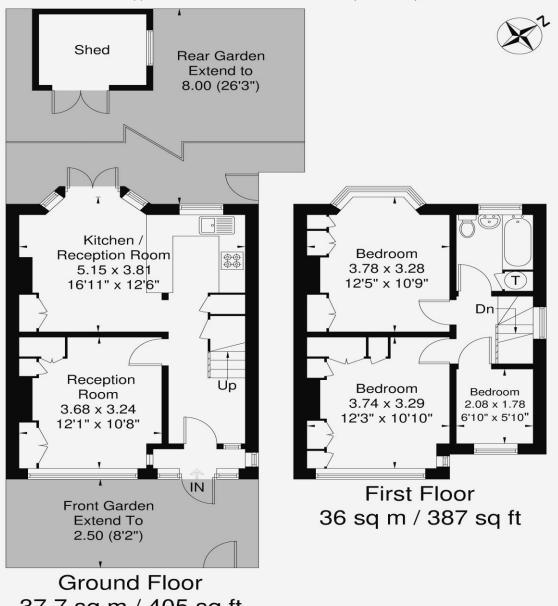

## **Grove Road SW19**

Approximate Gross Internal Area = 73.7 sq m / 792 sq ft

37.7 sq m / 405 sq ft

www.epc.uk.com info@epc.uk.com

Not to scale, for guidance only and must not be relied upon as a statement of fact, All measurements and areas are approximate only and have been prepared in accordance with the current edition of RICS code of Measuring Practice.