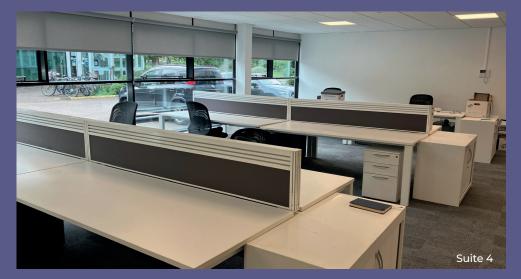

The bright and airy space has carpeted flooring, colourful suite surroundings, climate control in every suite and modern WC's.

| _                           | Sq ft | Sq m  |
|-----------------------------|-------|-------|
| Ground Floor Suites 1A & 1B | 3,511 | 326   |
| Ground Floor Suite 4        | 1,026 | 95.3  |
| First Floor Suite 7         | 1,484 | 137.8 |
| First Floor Suite 8         | 1,034 | 96.0  |
| Total                       | 7,055 | 655.1 |

## **GROUND FLOOR**