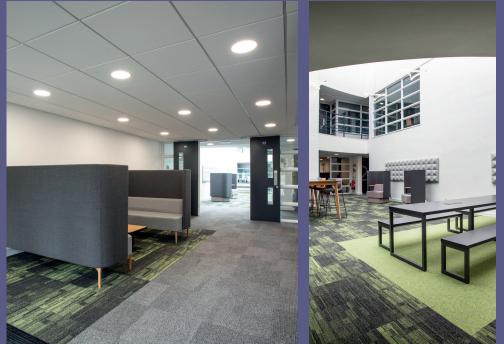

## **VISION PARK SUITES**

Vision Park Suites are located in Enterprise House and are the ideal solution for anyone wanting short term flexible leases.

The bright and airy space has carpeted flooring, colourful suite surroundings, climate control in every suite and modern WC's.

| _                           | Sq ft | Sq m  |
|-----------------------------|-------|-------|
| Ground Floor Suites 1A & 1B | 3,511 | 326   |
| Ground Floor Suite 4        | 1,026 | 95.3  |
| First Floor Suite 7         | 1,484 | 137.8 |
| First Floor Suite 8         | 1,034 | 96.0  |
| Total                       | 7,055 | 655.1 |

#### COMMUNAL AREAS

All tenants benefit from a double height communal lounge with free Wi-Fi. The perfect spot to meet clients, relax and mix with other occupiers.