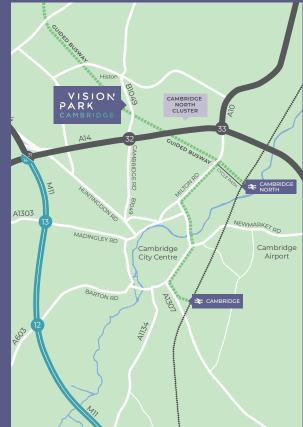

## LOCATION

Vision Park is situated approximately 2 miles to the North of Cambridge city centre, adjacent to the village of Histon.

The Park is accessible from Junction 32 of the Al4, with Newmarket 14 miles west and Huntingdon 19 miles north west via the Al4. Junction 31a of the Al4 is less than five miles West, providing connections to the Ml1.

#### VISION PARK CAMBRIDGE IS AN ESTABLISHED RESEARCH PARK IN THE NORTH OF CAMBRIDGE SCIENCE CLUSTER AND CLOSE TO THE CITY CENTRE.

Situated in beautiful landscaped grounds with a lakeside café, the park is fast becoming home to exciting and ambitious businesses looking for a permanent home in the innovative heart of the Cambridge Phenomenon.