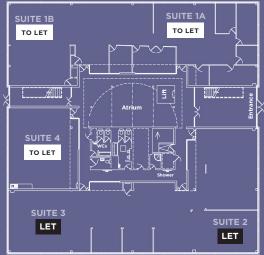

## **GROUND FLOOR**

The bright and airy space has carpeted flooring, colourful suite surroundings, climate control in every suite and modern WC's.

| _                           | Sq ft | Sq m  |
|-----------------------------|-------|-------|
| Ground Floor Suites 1A & 1B | 3,511 | 326   |
| Ground Floor Suite 4        | 1,026 | 95.3  |
| First Floor Suite 7         | 1,484 | 137.8 |
| First Floor Suite 8         | 1,034 | 96.0  |
| Total                       | 7,055 | 655.1 |