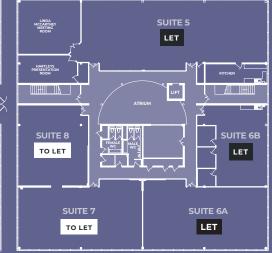

## **FIRST FLOOR**

The bright and airy space has carpeted flooring, colourful suite surroundings, climate control in every suite and modern WC's.

| _                           | Sq ft | Sq m  |
|-----------------------------|-------|-------|
| Ground Floor Suites 1A & 1B | 3,511 | 326   |
| Ground Floor Suite 4        | 1,026 | 95.3  |
| First Floor Suite 7         | 1,484 | 137.8 |
| First Floor Suite 8         | 1,034 | 96.0  |
| Total                       | 7,055 | 655.1 |