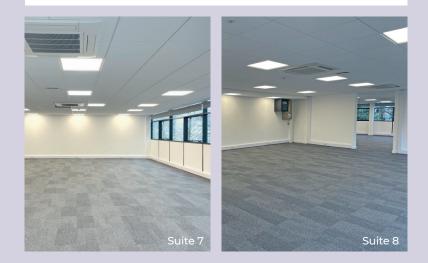

The bright and airy space has carpeted flooring, colourful suite surroundings, climate control in every suite and modern WC's.

| _                           | Sq ft | Sq m  |
|-----------------------------|-------|-------|
| Ground Floor Suites 1A & 1B | 3,511 | 326   |
| Ground Floor Suite 4        | 1,026 | 95.3  |
| First Floor Suite 7         | 1,484 | 137.8 |
| First Floor Suite 8         | 1,034 | 96.0  |
| Total                       | 7,055 | 655.1 |

## **FIRST FLOOR**