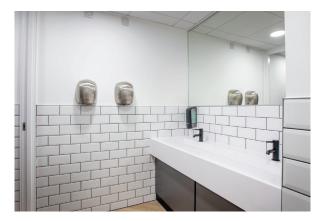

The bright and airy space has carpeted flooring, colourful suite surroundings, climate control in every suite and modern WC's.

| _                           | Sq ft | Sq m  |
|-----------------------------|-------|-------|
| Ground Floor Suites 1A & 1B | 3,511 | 326   |
| Ground Floor Suite 4        | 1,026 | 95.3  |
| First Floor Suite 7         | 1,484 | 137.8 |
| First Floor Suite 8         | 1,034 | 96.0  |
| Total                       | 7,055 | 655.1 |