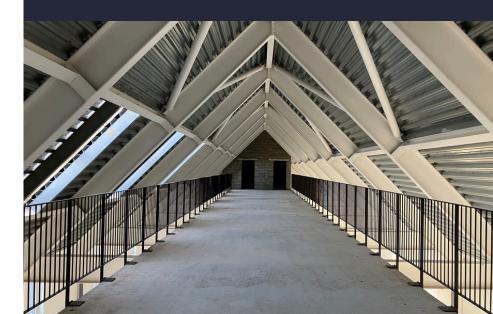

The accommodation offers an occupier double height open plan offices with mezzanine offices running through the centre of the property.

The suite has been finished to shell & core and has fibre-optic broadband, electric heating and a lift.