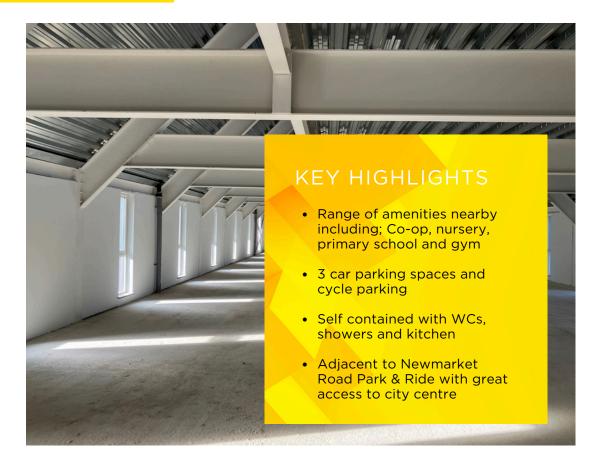

The accommodation offers an occupier double height open plan offices with mezzanine offices running through the centre of the property.

The suite has been finished to shell & core and has fibre-optic broadband, electric heating and a lift.

Lighting, HVAC systems and floor coverings are all able to be specified by an incoming occupier.