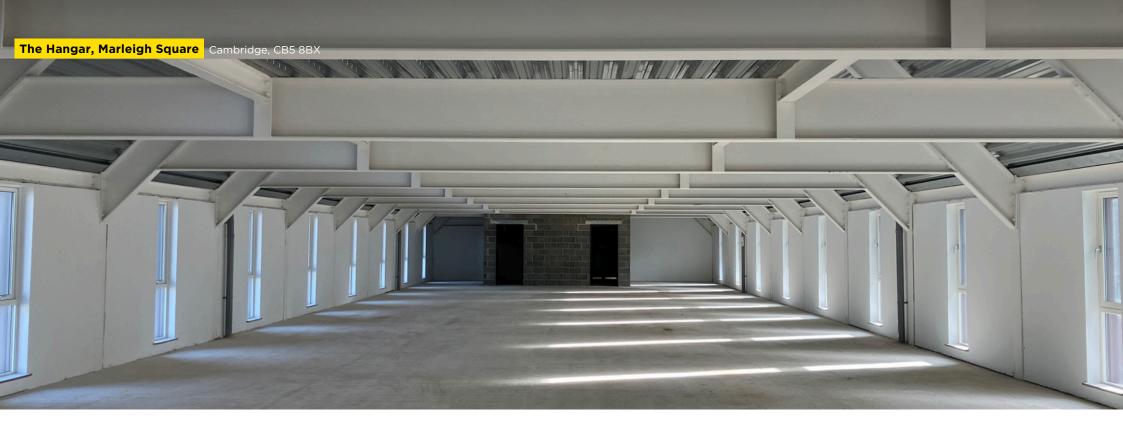

The accommodation offers an occupier double height open plan offices with mezzanine offices running through the centre of the property.

The suite has been finished to shell & core and has fibre-optic broadband, electric heating and a lift.

Lighting, HVAC systems and floor coverings are all able to be specified by an incoming occupier.