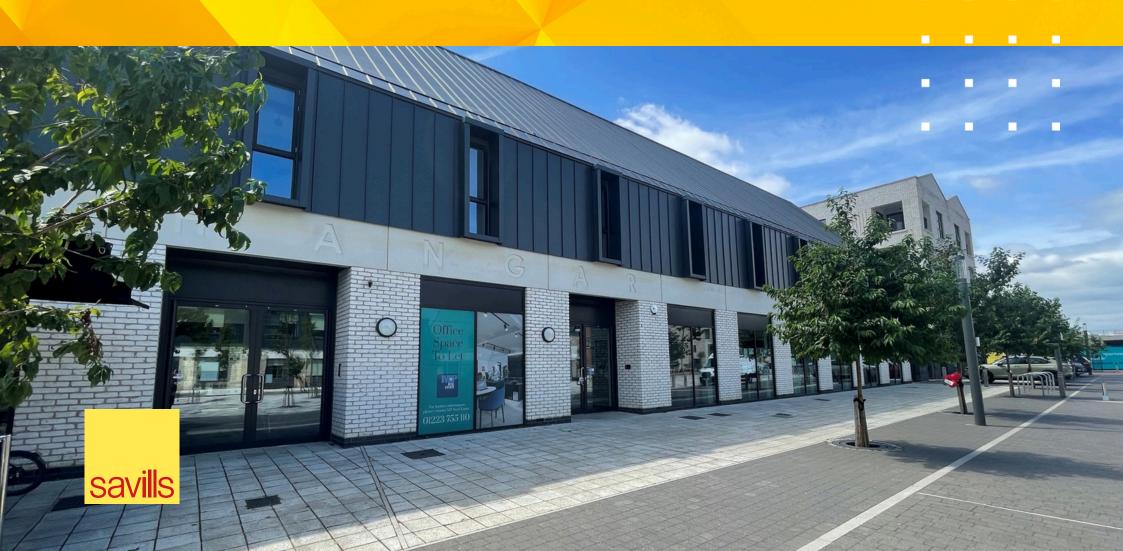

# The Hangar, Marleigh Square

CAMBRIDGE, CB5 8BX

To Let - First Floor Offices - 6,241 sq ft (579.8 sq m)

#### DESCRIPTION

The Hangar comprises a modern hub, located in Marleigh Square.

The building accommodates a community centre, café, Monkey Puzzle Day Nursery and bespoke office accommodation at first and mezzanine levels.