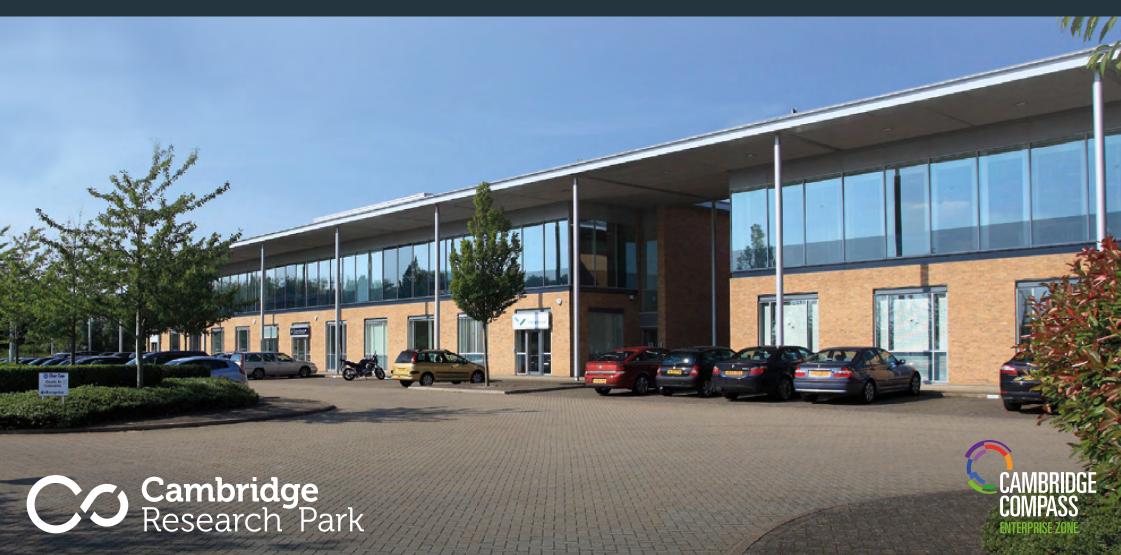

# Building 7300

**Suite 7310:** Total 5,587 sq ft Ground floor lab 2,833 sq ft First floor office 2,754 sq ft

### Suite 7320:

Ground and first floor from 2,290 sq ft up to 4,657 sq ft