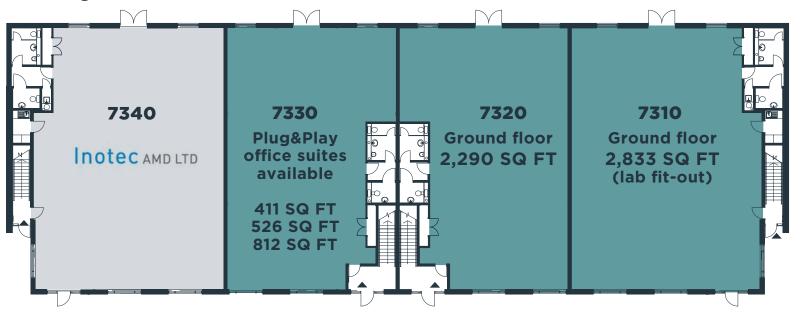

# Building 7300

**Suite 7310:** Total 5,587 sq ft Ground floor lab 2,833 sq ft First floor office 2,754 sq ft

### Suite 7320:

Ground and first floor from 2,290 sq ft up to 4,657 sq ft

#### Ground floor 7310

- Lab fit-out
- Vinyl flooring
- Data/Power trunking
- Double door rear loading

The ground floor space of 7310 is fitted out for lab use and includes separate working rooms. It also benefits from double door rear loading.

The first floor of 7310 is pre-fitted with three meeting rooms and a good quality kitchen/breakout area.