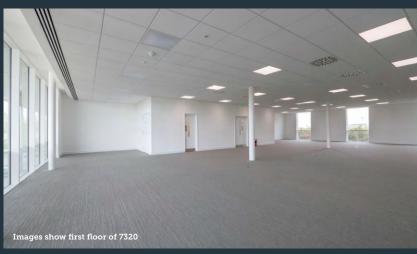

### Suite 7320:

Ground and first floor from 2,290 sq ft up to 4,657 sq ft

#### Ground floor

The ground floor space of 7320 is bright and welcoming and can be easily configured to allow for socially distanced work stations as well as break-out areas. The space is suitable for office or lab/R&D use.

#### First floor

The first floors of both 7310 and 7320 benefit from large floor-to-ceiling windows which maximise the inflow of natural light. These open plan spaces lend themselves to a variety of desk and breakout area configurations.