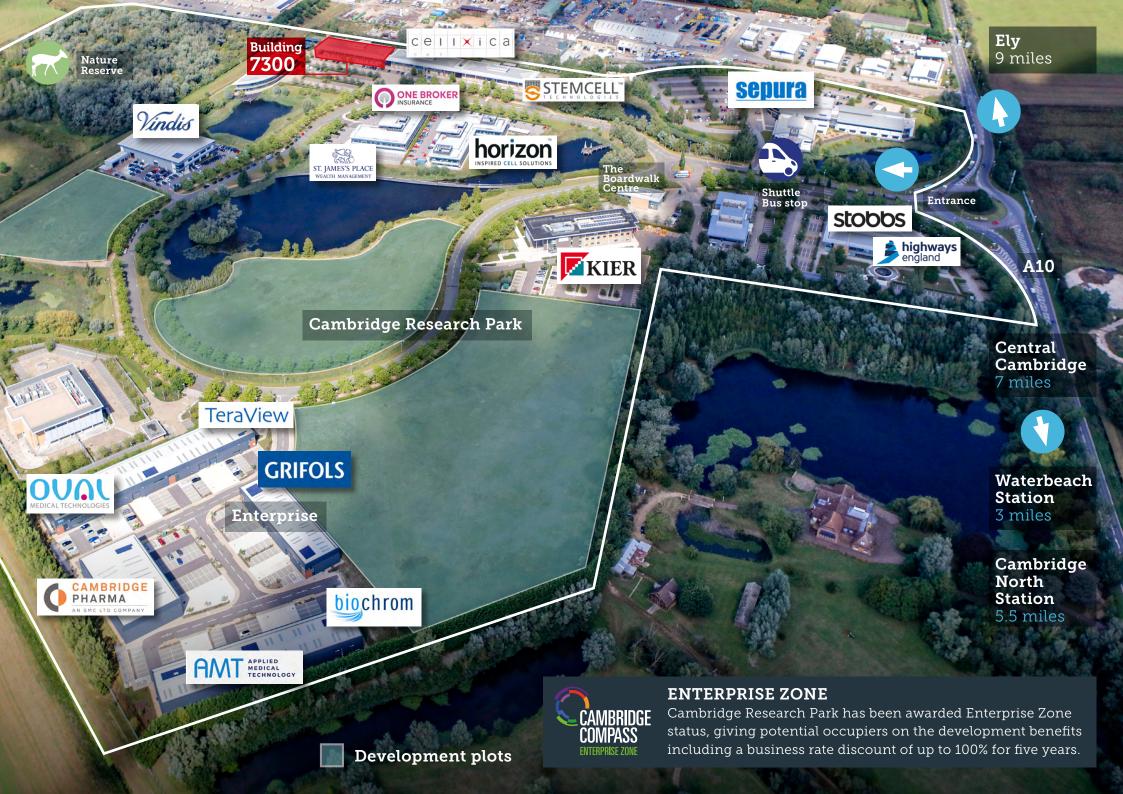

nd floor

The ground floor space of 7320 is bright and welcoming and can be easily configured to allow for socially distanced work stations as well as break-out areas. The space is suitable for office or lab/R&D use.

The ground floor space of 7310 is fitted out for lab use and includes separate working rooms. It also benefits from double door rear loading.











#### First floor

The first floors of both 7310 and 7320 benefit from large floor-to-ceiling windows which maximise the inflow of natural light. These open plan spaces lend themselves to a variety of desk and breakout area configurations.

The first floor of 7310 is pre-fitted with three meeting rooms and a good quality kitchen/breakout area.









## **Building 7300 Ground Floor**



## **Building 7300 First Floor**











For more information please contact one of our letting agents.



Michael Jones D: 01223 271 971 michael.jones@cheffins.co.uk

Luke Davenport
D: 01223 271 974
luke.davenport@cheffins.co.uk



Max Bryan D: 01223 559 485 max.bryan@bidwells.co.uk

Jack Vestey
D: 01223 559 315
jack.vestey@bidwells.co.uk



William Clarke D: 01223 347 294 wclarke@savills.com

Rupert Dando D: 01223 347 037 rupert.dando@savills.com

## cambridgeresearchpark.com

#### IMPORTANT NOTICE

These particulars do not form part of any offer or contract and should not be relied upon as statements or representatives of fact. Cheffins, Savills and Bidwells LLP have no authority to make or give in writing or verbally any representation or warranties in relation to the property. Any areas of measurements or distances are