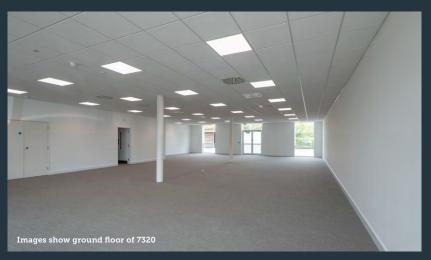

### Suite 7320:

Ground and first floor from 2,290 sq ft up to 4,657 sq ft

#### Ground floor

The ground floor space of 7320 is bright and welcoming and can be easily configured to allow for socially distanced work stations as well as break-out areas. The space is suitable for office or lab/R&D use.