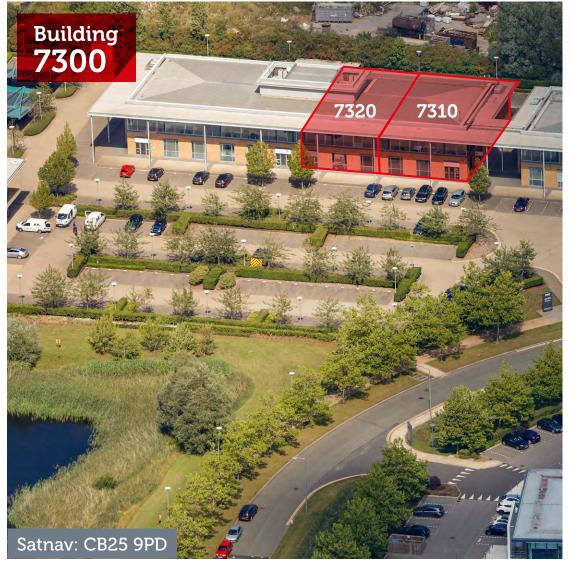

# Building 7300

**Suite 7310:** Total 5,587 sq ft Ground floor lab 2,833 sq ft First floor office 2,754 sq ft

### Suite 7320:

Ground and first floor from 2,290 sq ft up to 4,657 sq ft