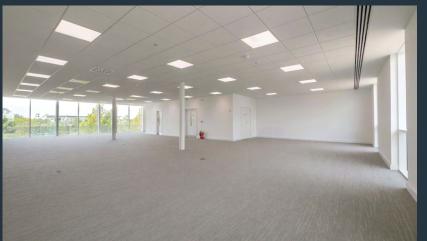

### Suite 7320:

Ground and first floor from 2,290 sq ft up to 4,657 sq ft

#### Ground floor

The ground floor space of 7320 is bright and welcoming and can be easily configured to allow for socially distanced work stations as well as break-out areas. The space is suitable for office or lab/R&D use.

#### First floor

The first floors of both 7310 and 7320 benefit from large floor-to-ceiling windows which maximise the inflow of natural light. These open plan spaces lend themselves to a variety of desk and breakout area configurations.