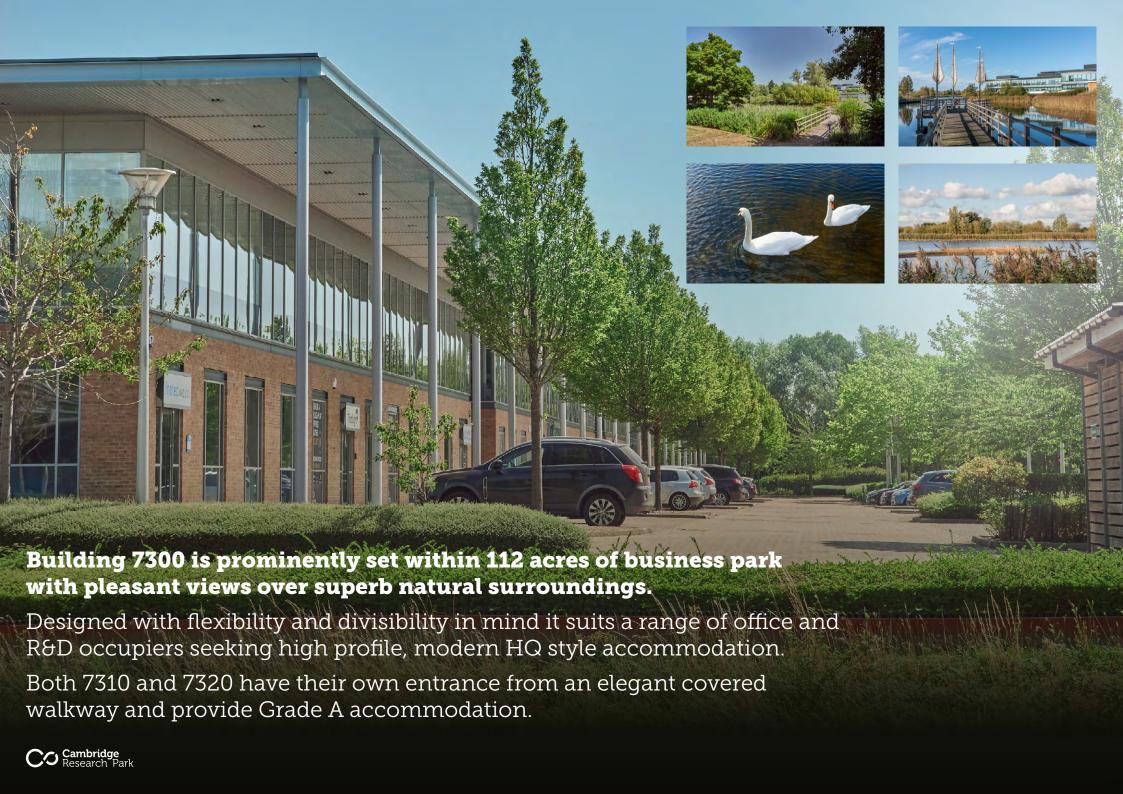

## General specification

- New VRV air-conditioning
- Suspended ceilings
- Recessed lighting
- Full access raised floors with 200mm void
- 2.9 m clear floor to ceiling height
- 1.5 m planning grid

- Generous parking ratio
- Dedicated entrance available
- EPC Rating D(86)
- 24 hour on site manned park security and CCTV
- New male, female, accessible WCs and shower
- Covered bicycle parking