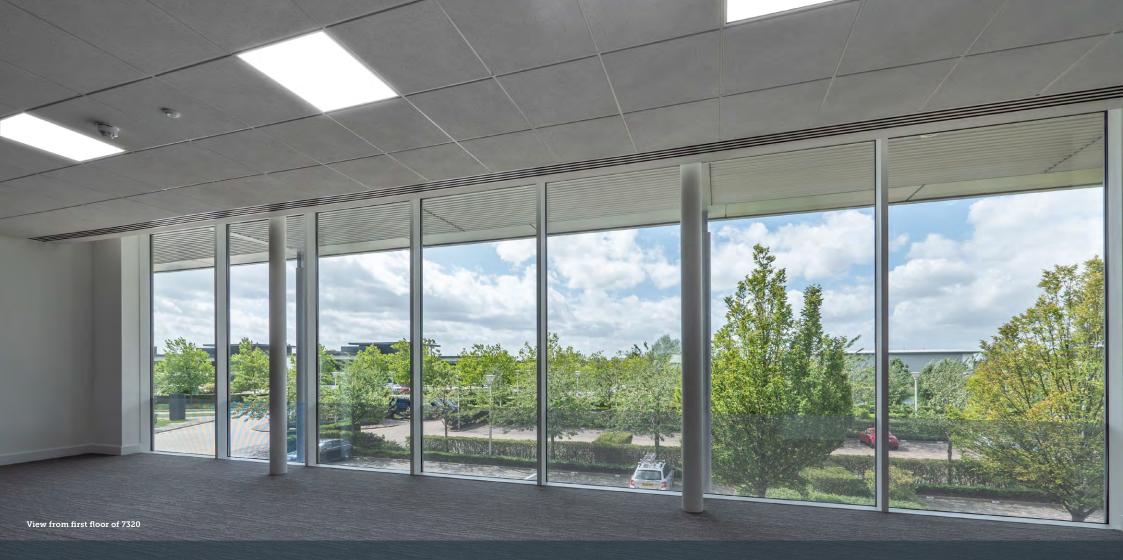

#### First floor

The first floors of both 7310 and 7320 benefit from large floor-to-ceiling windows which maximise the inflow of natural light. These open plan spaces lend themselves to a variety of desk and breakout area configurations.