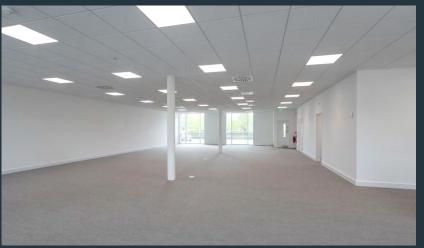

### Suite 7320:

Ground and first floor from 2,290 sq ft up to 4,657 sq ft

#### Ground floor

The ground floor space of 7320 is bright and welcoming and can be easily configured to allow for socially distanced work stations as well as break-out areas. The space is suitable for office or lab/R&D use.