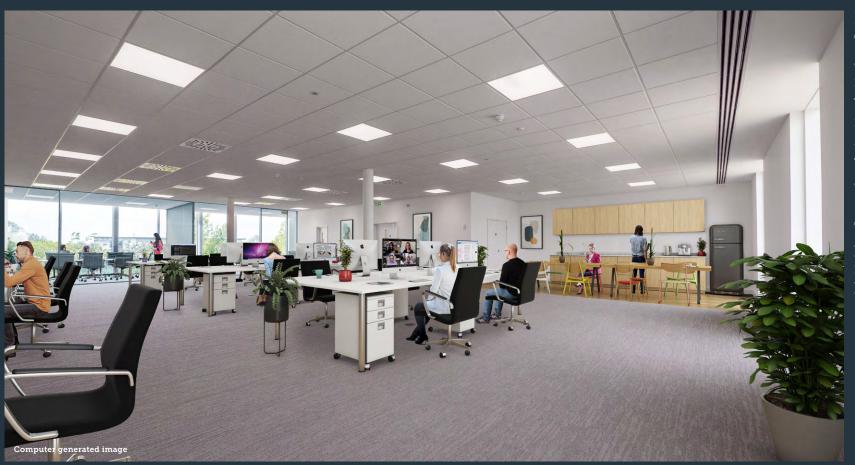

#### Ground floor

The ground floor space of 7320 is bright and welcoming and can be easily configured to allow for socially distanced work stations as well as break-out areas. The space is suitable for office or lab/R&D use.