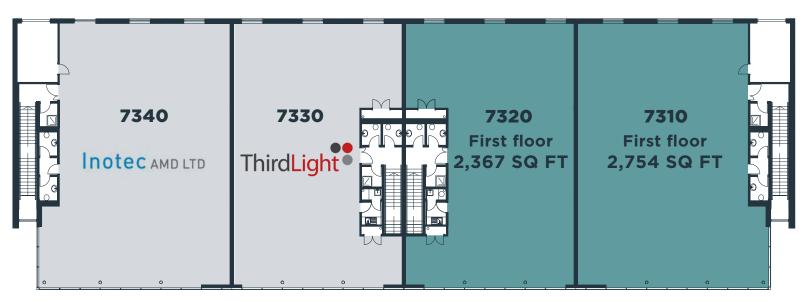

# Building 7300

**Suite 7310:** Total 5,587 sq ft Ground floor lab 2,833 sq ft First floor office 2,754 sq ft

### Suite 7320:

Ground and first floor from 2,290 sq ft up to 4,657 sq ft

#### Ground floor 7310

- Lab fit-out
- Vinyl flooring
- Data/Power trunking
- Double door rear loading

The ground floor space of 7310 is fitted out for lab use and includes separate working rooms. It also benefits from double door rear loading.

The first floor of 7310 is pre-fitted with three meeting rooms and a good quality kitchen/breakout area.