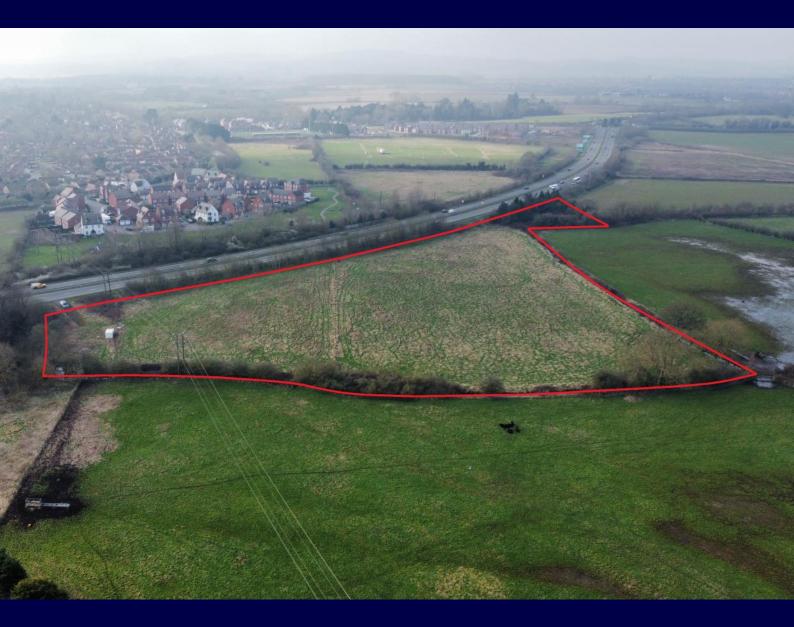

# LAND AT QUORN LEICESTERSHIRE | LE12 8WT

A valuable parcel of Pasture Land extending to a total area of 6.63 acres (2.68 hectares) with road frontage and excellent access off the A6.

Guide price £80,000

#### **Description**

The land comprises permanent pasture and a small area of amenity woodland conveniently situated on the edge of the village of Quorn with gateway access off the A6 leading to a hard standing area and extending to a total area of 6.63 acres (2.68 hectares).