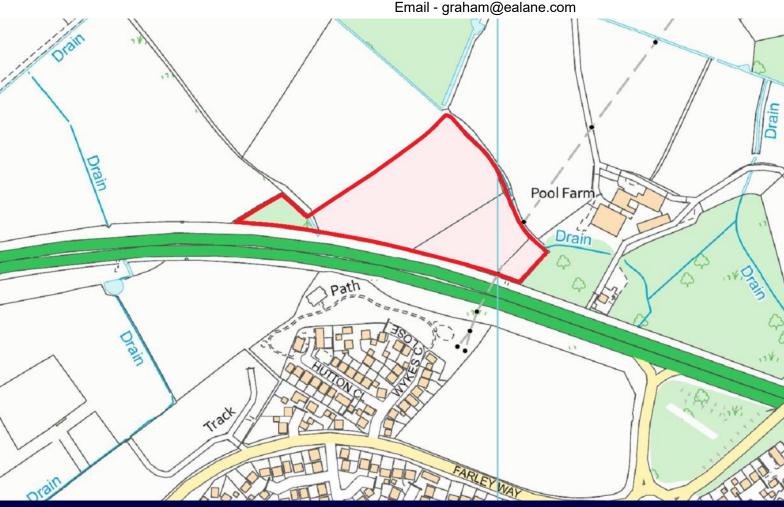

# LAND AT QUORN LEICESTERSHIRE | LE12 8WT

A valuable parcel of Pasture Land extending to a total area of 6.63 acres (2.68 hectares) with road frontage and excellent access off the A6.

Guide price £80,000

#### **Description**

The land comprises permanent pasture and a small area of amenity woodland conveniently situated on the edge of the village of Quorn with gateway access off the A6 leading to a hard standing area and extending to a total area of 6.63 acres (2.68 hectares).