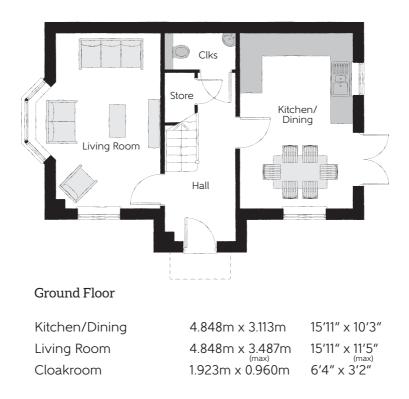

Clks - Cloakroom WS - Wardrobe Space (suggestion only, wardrobe not included)

## Furniture arrangements are for illustrative purposes only. Items are not included, nor to scale.

The items shown in this key may be subject to change, and positions could vary from those indicated on this floorplan. Please refer to Sales Advisor for details of your selected plot. Computer generated image shown overleaf. External finishes, landscaping and configuration may vary from plot to plot. Please refer to Sales Advisor for further details. All dimensions are approximate and should not be used for carpet sizes, appliance spaces or furniture. We operate a policy of continuous improvement and individual features such as kitchen and bathroom layouts, doors, windows, garages and elevational treatments may vary from time to time. Consequently these particulars should be treated as general guidance only and do not constitute a contract, part of a contract or a warranty. TH/CB/500/S00/D/01a/E.