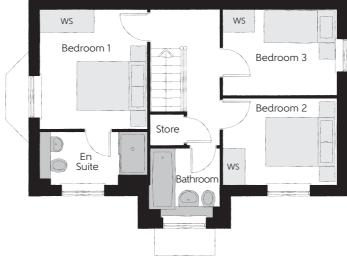

## First Floor

| Bedroom 1          | 3.302m x 2.949m | 10'10" x 9'8" |
|--------------------|-----------------|---------------|
| Bedroom 1 En Suite | 2.949m x 1.458m | 9'8" x 4'9"   |
| Bedroom 2          | 3.175m x 2.390m | 10'5" x 7'10" |
| Bedroom 3          | 3.175m x 2.370m | 10'5" x 7'9"  |
| Bathroom           | 1.923m x 1.903m | 6'4" x 6'3"   |
|                    |                 |               |

Clks - Cloakroom WS - Wardrobe Space (suggestion only, wardrobe not included)

## Furniture arrangements are for illustrative purposes only. Items are not included, nor to scale.

The items shown in this key may be subject to change, and positions could vary from those indicated on this floorplan. Please refer to Sales Advisor for details of your selected plot. Computer generated image shown overleaf. External finishes, landscaping and configuration may vary from plot to plot. Please refer to Sales Advisor for further details. All dimensions are approximate and should not be used for carpet sizes, appliance spaces or furniture. We operate a policy of continuous improvement and individual features such as kitchen and bathroom layouts, doors, windows, garages and elevational treatments may vary from time to time. Consequently these particulars should be treated as general guidance only and do not constitute a contract, part of a contract or a warranty. TH/CB/500/S00/D/01a/E.