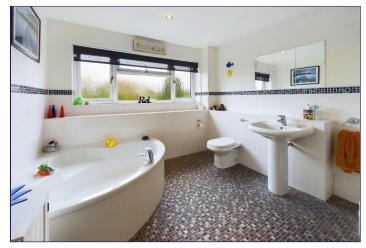

#### Bathroom

Obscure double glazed window to the rear aspect. Corner bath with mixer tap. Pedestal wash hand basin and low flush w.c. Tiled splashbacks and flooring.