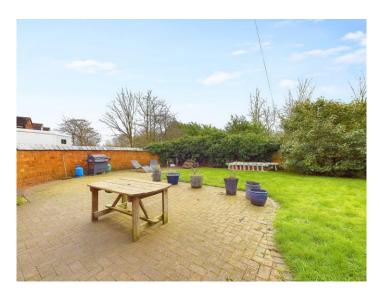

#### Garden

South facing. Laid to lawn with mature planting and patio seating areas.