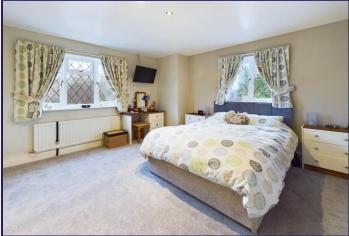

#### Master Bedroom

Dual aspect double glazed windows. Fitted wardrobe. Radiator. Door to the en-suite.