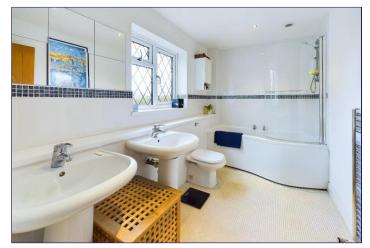

#### En-suite

Double glazed window to the side aspect. Panelled bath with shower over. His and hers wash hand basins. Low flush w.c. Tiled splashbacks. Central heated ladder rail.