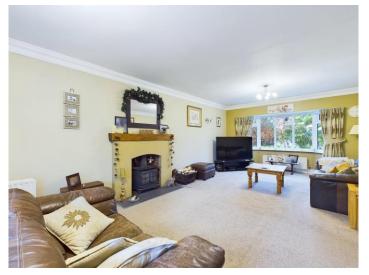

#### Sitting Room

Double glazed bay window to the front aspect. Double glazed bifold doors to the garden. Inset wood burning stove with Oak mantle and slate hearth. Radiator.