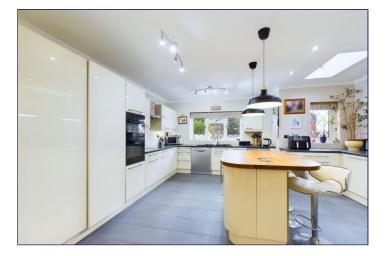

#### Kitchen/Dining Room

Double glazed windows to the side and rear aspect. Door to the utility room. Wall and base units surmounted by worksurface. Sink and drainer. Island and breakfast bar with base units surmounted by wood worksurface. Space and plumbing for appliances. Integrated oven and hob. Tiled splashbacks and flooring. Contemporary radiator.

#### Utility Room Door to the garden. Double glazed windows. Base units with sink and drainer.