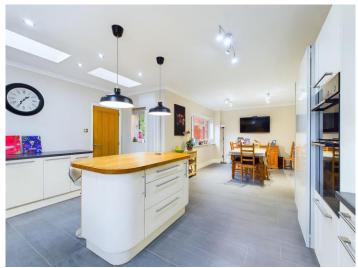

#### Kitchen/Dining Room

Double glazed windows to the side and rear aspect. Door to the utility room. Wall and base units surmounted by worksurface. Sink and drainer. Island and breakfast bar with base units surmounted by wood worksurface. Space and plumbing for appliances. Integrated oven and hob. Tiled splashbacks and flooring. Contemporary radiator.

#### Utility Room Door to the garden. Double glazed windows. Base units with sink and drainer.