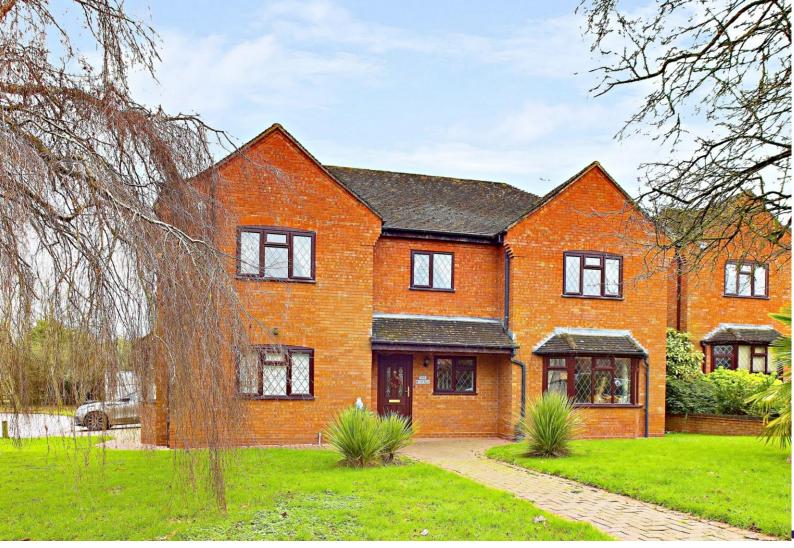

### £675,000

\*\*FOUR BEDROOM DETACHED FAMILY HOME WITH DETACHED DOUBLE GARAGE\*\* An exciting opportunity to purchase a fabulous four-bedroom family home. The rooms flow seamlessly and there is a lovely feeling of light and space throughout. Entrance hall; cloakroom; living room with multi-fuel burning stove. Superb kitchen/dining room and a separate utility room. On the first floor are four bedrooms the master bedroom with an en-suite and there is a family bathroom. The detached double garage has an electric up and over door and the driveway has parking for several vehicles. South facing garden. Located in Norton close to local schools, transport links, and shops.

#### Front

Laid to lawn. Block paved driveway to the side aspect with access to the rear of the property and the garage. Storm porch.