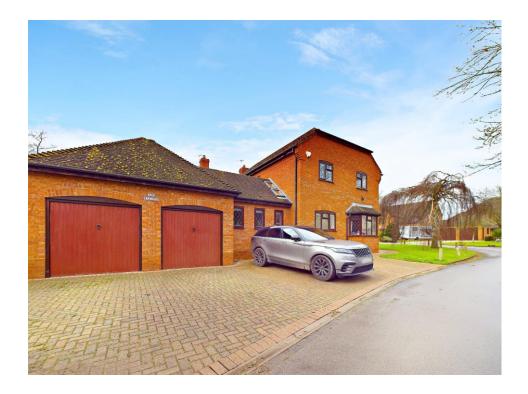

### £675,000

\*\*FOUR BEDROOM DETACHED FAMILY HOME WITH DETACHED DOUBLE GARAGE\*\* An exciting opportunity to purchase a fabulous four-bedroom family home. The rooms flow seamlessly and there is a lovely feeling of light and space throughout. Entrance hall; cloakroom; living room with multi-fuel burning stove. Superb kitchen/dining room and a separate utility room. On the first floor are four bedrooms the master bedroom with an en-suite and there is a family bathroom. The detached double garage has an electric up and over door and the driveway has parking for several vehicles. South facing garden. Located in Norton close to local schools, transport links, and shops.

#### Front

Laid to lawn. Block paved driveway to the side aspect with access to the rear of the property and the garage. Storm porch.

#### Double Garage

Up and over door. Light and power.