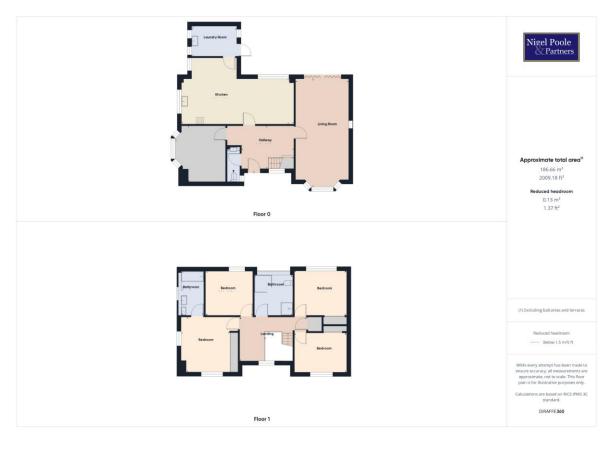

#### **Entrance Hall**

Doors to the cloakroom, sitting room, kitchen/dining room, and snug. Stairs rising to the first floor.

#### Sitting Room

Double glazed bay window to the front aspect. Double glazed bifold doors to the garden. Inset wood burning stove with Oak mantle and slate hearth. Radiator.

#### Kitchen/Dining Room

Double glazed windows to the side and rear aspect. Door to the utility room. Wall and base units surmounted by worksurface. Sink and drainer. Island and breakfast bar with base units surmounted by wood worksurface. Space and plumbing for appliances. Integrated oven and hob. Tiled splashbacks and flooring. Contemporary radiator.

#### Utility Room Door to the garden. Double glazed windows. Base units with sink and drainer.

#### Landing

Double glazed window to the front aspect. Doors to the bedrooms and bathroom. Radiator.

#### Master Bedroom

Dual aspect double glazed windows. Fitted wardrobe. Radiator. Door to the en-suite.

#### En-suite

Double glazed window to the side aspect. Panelled bath with shower over. His and hers wash hand basins. Low flush w.c. Tiled splashbacks. Central heated ladder rail.

#### Bedroom Two

Double glazed window to the front aspect. Fitted wardrobe. Radiator.

#### **Bedroom Three**

Double glazed window to the rear aspect. Radiator.

#### Bedroom Four

Double glazed window to the rear aspect. Radiator.

#### Bathroom

Obscure double glazed window to the rear aspect. Corner bath with mixer tap. Pedestal wash hand basin and low flush w.c. Tiled splashbacks and flooring.