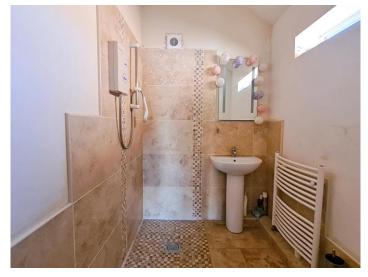

#### **Downstairs Wet Room**

Fully tiled wet room, walk in shower, low flush we and stand alone wash hand basin with UPVC DG window to side aspect.