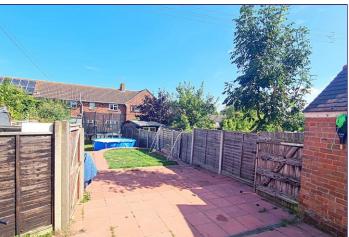

### Rear Garden

Mix of block paving and lawned areas with side access.

Tenure: Freehold

Council Tax Band: B