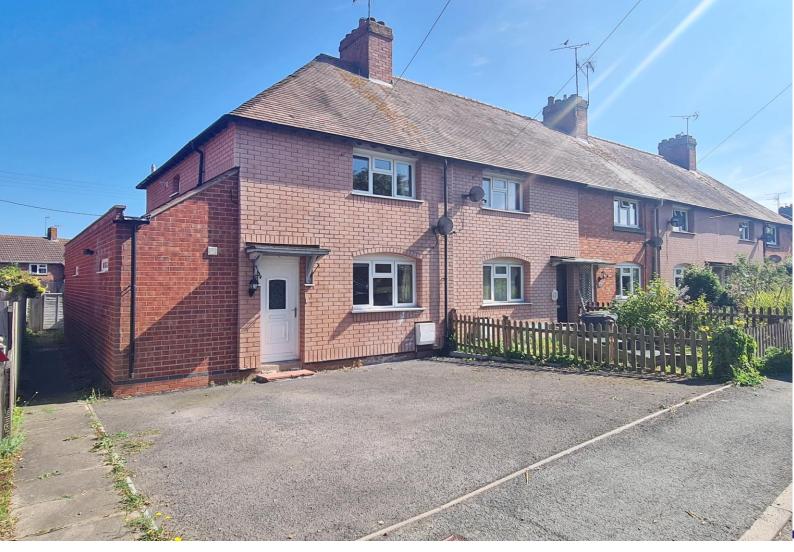

# Bretforton road, Honeybourne

Offers Over: £250,000

- Extended
- Annex/multigenerational living option
- 3 bedrooms
- Utility room

- Downstairs wet room
- Desirable location
- Off-street pakring
- Rear garden

#### **Front**

Property is approached via block paved driveway.