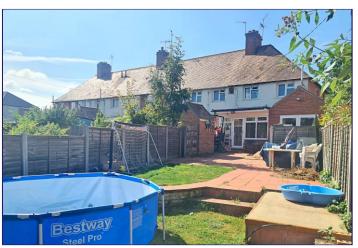

### Rear Garden

Mix of block paving and lawned areas with side access.

Tenure: Freehold

Council Tax Band: B