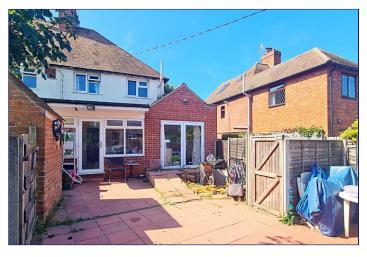

# Utility room

Tiled flooring, radiator, pluming and electric for appliances, UPVC DG window and double door to rear garden and door to downstairs wc.

### Rear Garden

Mix of block paving and lawned areas with side access.

Tenure: Freehold

Council Tax Band: B