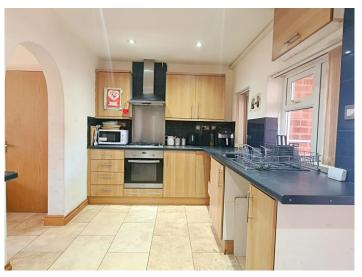

# Kitchen/Breakfast Room

Tiled flooring, with a mix of wall and base units, integrated cooker with hob over, wash hand basin with drainer and breakfast bar.