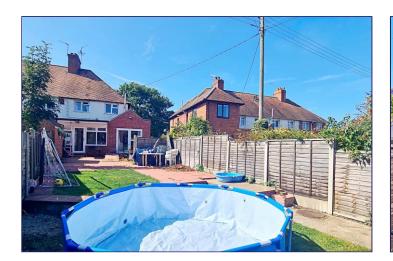

### Rear Garden

Mix of block paving and lawned areas with side access.

Tenure: Freehold

Council Tax Band: B