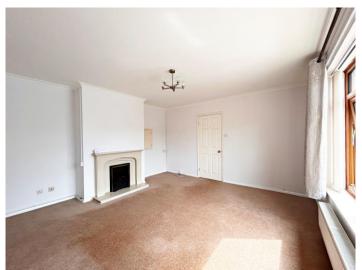

#### Living room 14' 4" x 13' 9" (4.37m x 4.19m)

Double glazed window to the front aspect. Gas fire with surround. Pendant light fitting. Radiator.