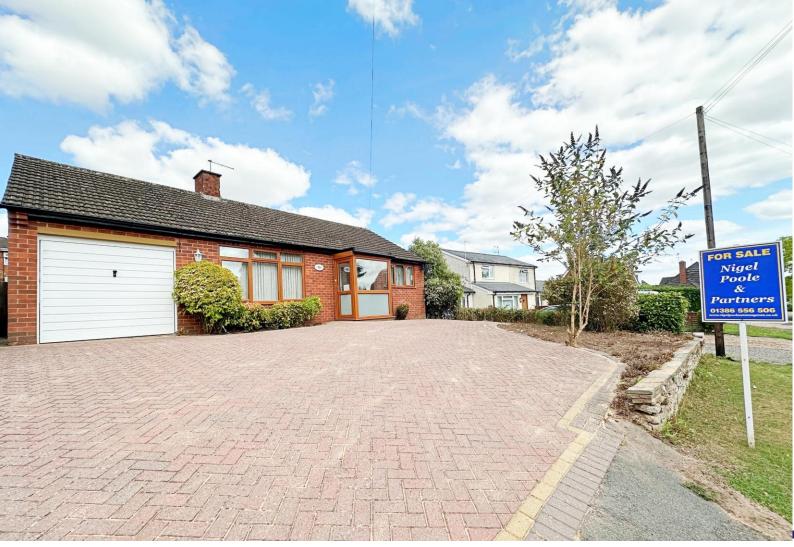

# Holloway Pershore Asking Price: £350,000

- Detached two bed bungalow
- Kitchen with integrated appliances
- Garden with mature planted boarders and patio seating areas
- Driveway with garage and parking for several vehicles
- Sought after location
- \*\*VIEWING AVAILBALE 7 DAYS A WEEK\*\*

## Asking Price: £350,000

\*\*DETACHED TWO BEDROOM BUNGLAOW IN THE SOUGHT AFTER LOCATION OF PERSHORE\*\* Entrance porch; hallway; kitchen; living room; two double bedrooms; family bathroom and separate w.c. Driveway with parking for several vehicles and a garage. The established rear garden is laid to lawn with a patio and seating areas. Situated in the Georgian Town of Pershore with amenities, the beautiful Pershore Abbey and park, schools, doctors, a theatre, independent retailers, restaurants and public houses.

#### Front

Block pathed driveway for several vehicles. Mature planted boarders. Access to the front porch. Side access to the rear garden and side door. Up and over door to the garage.