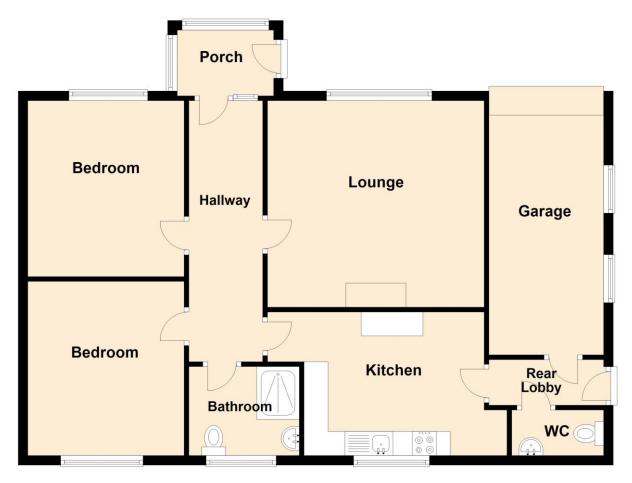

#### Entrance Porch

Composite obscure double-glazed door and windows to the enclosed porch. Obscure double-glazed door and side window to the entrance hall.

#### Hallway 4' 4" x 15' 11" (1.32m x 4.85m) max

Doors leading to the living room, bedrooms, bathroom and kitchen. Pendant light. Radiator.

#### Living room 14' 4" x 13' 9" (4.37m x 4.19m)

Double glazed window to the front aspect. Gas fire with surround. Pendant light fitting. Radiator.

#### Kitchen 12' 4" x 8' 10" (3.76m x 2.69m) Min

Double glazed to the rear aspect. Range of wall and base units surmounted by worktop. Stainless steel sink and drainer with mixer tap. Integrated 'Neff' electric hob, double oven and extractor. Space of fridge/ freezer. Serving hatch. Pendant light. Radiator.

#### Bathroom 6' 4" x 5' 9" (1.93m x 1.75m) Max

Obscure double-glazed window to the rear aspect. Pendant hand wash basin. Low level w.c. Shower cubicle with tiled walls and glass screen with door, mains fed mixer shower. Radiator.

Bedroom One 14' 4" x 13' 9" (4.37m x 4.19m) Double glazed window to the front aspect. Pendant light. Radiator

Bedroom Two 10' 6'' x 10' 9'' (3.20m x 3.27m) Double glazed window to the rear aspect. Pendant light. Radiator.

## Side Porch

Composite obscure double-glazed door to the side. Doors to the garage, w.c. and kitchen.

#### W.C. 2' 10" x 5' 1" (0.86m x 1.55m)

Pendant hand wash basin. Low level w.c. Shaver point. Pendant light. Radiator.

#### Garage 17' 0" x 7' 7" (5.18m x 2.31m)

Up and over door to the front. Obscure double-glazed windows to the side aspect. Space and plumbing for a washing machine. Gas fired Worcester boiler.