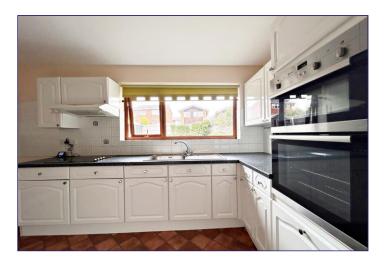

#### Kitchen 12' 4" x 8' 10" (3.76m x 2.69m) Min

Double glazed to the rear aspect. Range of wall and base units surmounted by worktop. Stainless steel sink and drainer with mixer tap. Integrated 'Neff' electric hob, double oven and extractor. Space of fridge/ freezer. Serving hatch. Pendant light. Radiator.