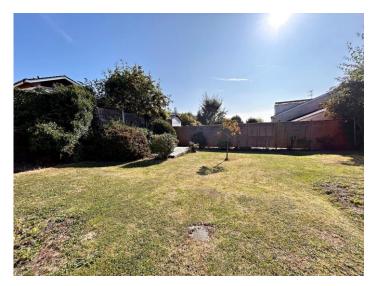

### Garden

Patio seating seat area and laid to lawn with mature planting around the boarders. Decked seating area to the rear of the garden. Wooden built shed. Outside watering tap.