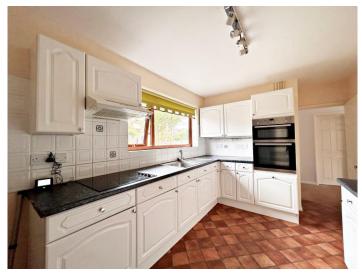

#### Kitchen 12' 4" x 8' 10" (3.76m x 2.69m) Min

Double glazed to the rear aspect. Range of wall and base units surmounted by worktop. Stainless steel sink and drainer with mixer tap. Integrated 'Neff' electric hob, double oven and extractor. Space of fridge/ freezer. Serving hatch. Pendant light. Radiator.