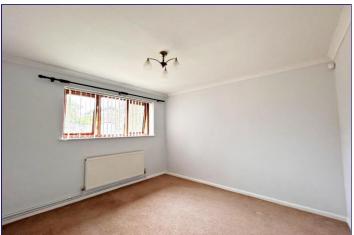

Bedroom One 14' 4" x 13' 9" (4.37m x 4.19m) Double glazed window to the front aspect. Pendant light. Radiator

Bedroom Two 10' 6'' x 10' 9'' (3.20m x 3.27m) Double glazed window to the rear aspect. Pendant light. Radiator.