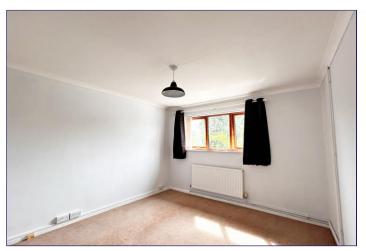

Bedroom One 14' 4" x 13' 9" (4.37m x 4.19m) Double glazed window to the front aspect. Pendant light. Radiator

Bedroom Two 10' 6'' x 10' 9'' (3.20m x 3.27m) Double glazed window to the rear aspect. Pendant light. Radiator.