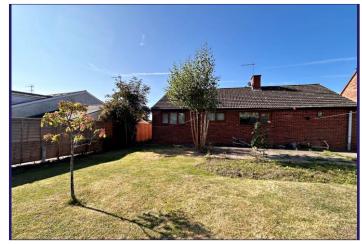

### Garden

Patio seating seat area and laid to lawn with mature planting around the boarders. Decked seating area to the rear of the garden. Wooden built shed. Outside watering tap.