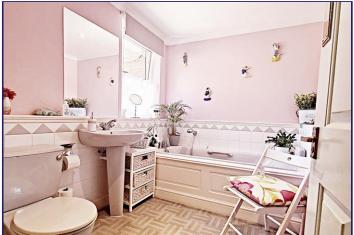

#### Bathroom

Tiled flooring, storage cupboards, low flush wc, bath, stand alone wash hand basin and UPVC DG window to side aspect.