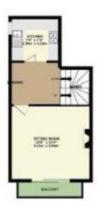

#### Lounge

Carpet underfoot, surround feature fireplace and sliding doors onto balcony.

#### Kitchen

Mix of wall and base units, integrated oven with hob over, wash hand basin with drainer and space for white goods. UPVC DG window to side/rear aspect.