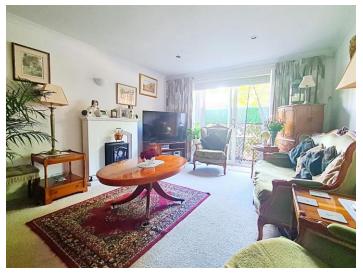

#### Lounge

Carpet underfoot, surround feature fireplace and sliding doors onto balcony.