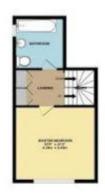

#### Bedroom One

Carpeted flooring, radiator, UPVC DG window to front aspect.

#### Bathroom

Tiled flooring, storage cupboards, low flush wc, bath, stand alone wash hand basin and UPVC DG window to side aspect.