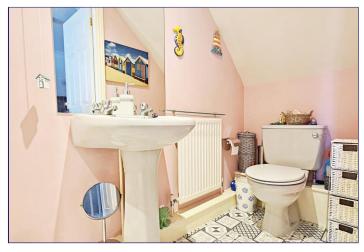

#### Bathroom

Tiled flooring, storage cupboards, low flush wc, bath, stand alone wash hand basin and UPVC DG window to side aspect.