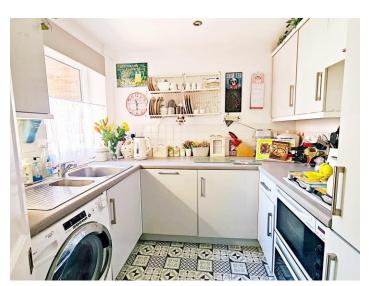

#### Kitchen

Mix of wall and base units, integrated oven with hob over, wash hand basin with drainer and space for white goods. UPVC DG window to side/rear aspect.