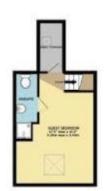

#### Bedroom Two

Carpeted flooring, radiator, UPVC DG window to front aspect and access to ensuite.

#### Ensuite

Ensuite shower room, walk in shower, low flush wc and standalone wash hand basin.