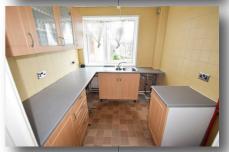

## 1 BEDS | 1 BATH | 1 RECEPT | EPC RATING

Westend of Barry..... Second floor one bedroom apartment, lounge with kitchen, space for white goods & oven, one double bedroom, bathroom with bath & overhead shower., carpark, within walking distance of shops, rail stations, leisure facilities, beaches, bars and restaurants.