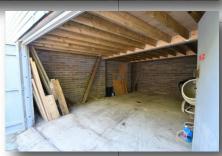

Vale Of Glamorgan, CF62 7AA 01446 736888 | enquiries@ninaestateagents.co.uk www.ninaestateagents.co.uk



## 90 Main Street, Barry CF63 2HN £79,950 Freehold

null BEDS | null BATH | null RECEPT | EPC RATING

This secure detached garage offers convenient lane access and is perfect for a variety of storage needs. The ground floor features a robust steel door for secure entry. A ladder access leads to the first floor, which also has an UPVC window overlooking the front, making it a versatile space for additional storage.

Located near other commercial buildings, this garage is ideally positioned for anyone in need of extra storage space in a central area.

Please note that the property does not include additional amenities.

For more information or to arrange a viewing, please get in touch.







## **Ground Floor**

21'5 x 17'07 (6.53m x 5.36m)

Access via steel doors

## First Floor

21'5 x 17'07 (6.53m x 5.36m)

Accessible via a ladder. UPVC window overlooking front