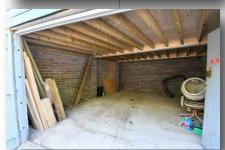

le Of Glamorgan, CF62 7AA 01446 736888 | enquiries@ninaestateagents.co.uk www.ninaestateagents.co.uk



## 90 Main Street, Barry CF63 2HN £79,950 Freehold

null BEDS | null BATH | null RECEPT | EPC RATING

This secure detached garage offers convenient lane access and is perfect for a variety of storage needs. The ground floor features a robust steel door for secure entry. A ladder access leads to the first floor, which also has an UPVC window overlooking the front, making it a versatile space for additional storage.

Located near other commercial buildings, this garage is ideally positioned for anyone in need of extra storage space in a central area.

Please note that the property does not include additional amenities.

For more information or to arrange a viewing, please get in touch.







## **Ground Floor**

21'5 x 17'07 (6.53m x 5.36m)

Access via steel doors

## First Floor

21'5 x 17'07 (6.53m x 5.36m)

Accessible via a ladder. UPVC window overlooking front