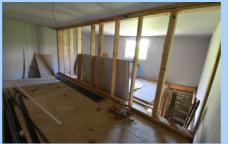

## **Ground Floor**

21'5 x 17'07 (6.53m x 5.36m)

Access via steel doors

## First Floor

21'5 x 17'07 (6.53m x 5.36m)

Accessible via a ladder. UPVC window overlooking front