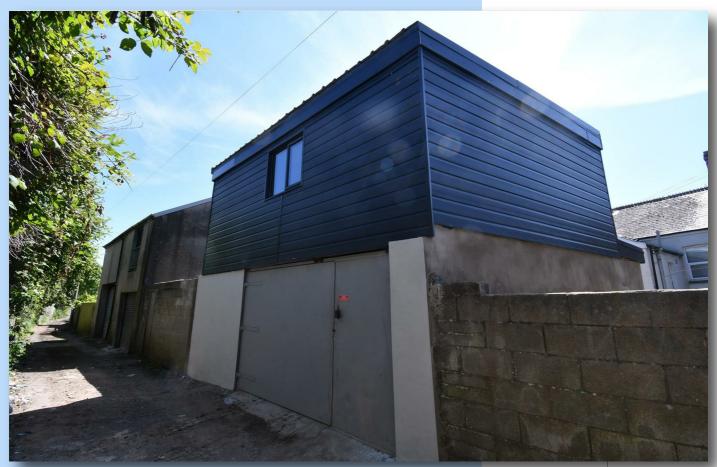

## 90 Main Street, Barry CF63 2HN £79,950 Freehold

null BEDS | null BATH | null RECEPT | EPC RATING

This secure detached garage offers convenient lane access and is perfect for a variety of storage needs. The ground floor features a robust steel door for secure entry. A ladder access leads to the first floor, which also has an UPVC window overlooking the front, making it a versatile space for additional storage.

Located near other commercial buildings, this garage is ideally positioned for anyone in need of extra storage space in a central area.

Please note that the property does not include additional amenities.