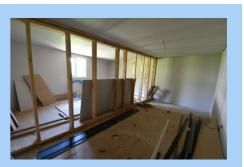

## **Ground Floor**

21'5 x 17'07 (6.53m x 5.36m)

Access via steel doors

## First Floor

21'5 x 17'07 (6.53m x 5.36m)

Accessible via a ladder. UPVC window overlooking front