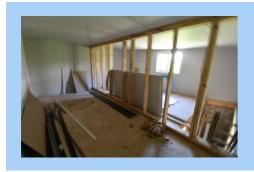

## 90 Main Street, Barry CF63 2HN £79,950 Freehold

null BEDS | null BATH | null RECEPT | EPC RATING

This secure detached garage offers convenient lane access and is perfect for a variety of storage needs. The ground floor features a robust steel door for secure entry. A ladder access leads to the first floor, which also has an UPVC window overlooking the front, making it a versatile space for additional storage.

## **Ground Floor**

21'5 x 17'07 (6.53m x 5.36m)

Access via steel doors

## First Floor

21'5 x 17'07 (6.53m x 5.36m)

Accessible via a ladder. UPVC window overlooking front