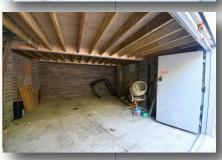

Of Glamorgan, CF62 7AA 01446 736888 | enquiries@ninaestateagents.co.uk www.ninaestateagents.co.uk



## 90 Main Street, Barry CF63 2HN £79,950 Freehold

null BEDS | null BATH | null RECEPT | EPC RATING

This secure detached garage offers convenient lane access and is perfect for a variety of storage needs. The ground floor features a robust steel door for secure entry. A ladder access leads to the first floor, which also has an UPVC window overlooking the front, making it a versatile space for additional storage.

Located near other commercial buildings, this garage is ideally positioned for anyone in need of extra storage space in a central area.

Please note that the property does not include additional amenities.

For more information or to arrange a viewing, please get in touch.







## **Ground Floor**

21'5 x 17'07 (6.53m x 5.36m)

Access via steel doors

## First Floor

21'5 x 17'07 (6.53m x 5.36m)

Accessible via a ladder. UPVC window overlooking front