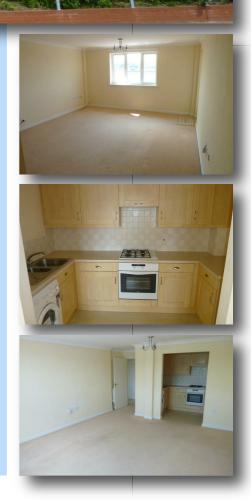

## 2 BEDS | 2 BATH | 1 RECEPT | EPC RATING

Balcony with direct water views, two bedroom first floor apartment, located on Barry Waterfront with Sea Views, lounge, kitchen with appliances, master bedroom with Ensuite, family bathroom, designated parking. Ideally placed within walking distance to shop, Barry Island beach and local amenities/public transport