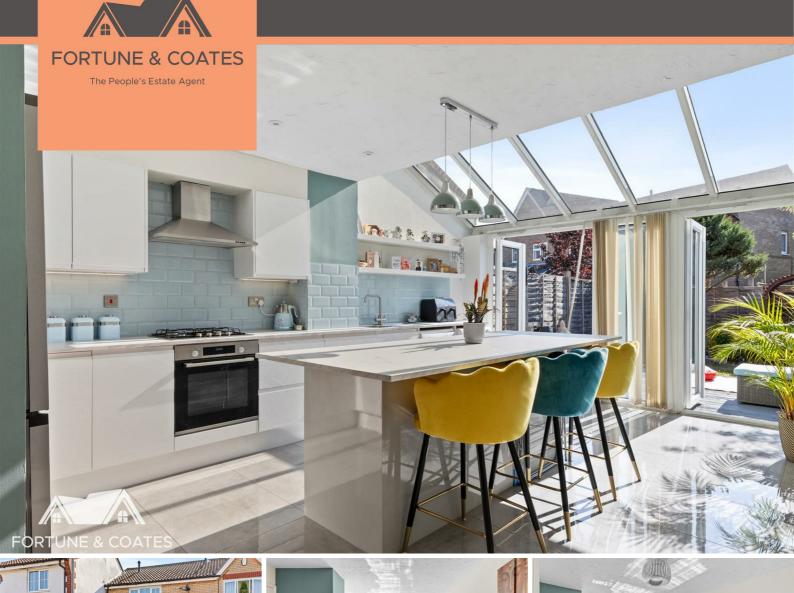

Guide price £375,000

Fortune and Coates are delighted to welcome to the market this lovely two bedroom mid terraced family home situated in the popular and quiet cul-de-sac location of Davenport, Church Langley, Harlow.

This home is well presented throughout and comprises an inviting entrance hallway with a bright, airy and comfortable lounge with space to relax. Entering the impressive open plan kitchen/dining room with a range of stylish wall and base units, some integrated appliances including oven, hob and dishwasher. The island is ideally located to cook and socialise at the same time. The breakfast area is situated under the skylights, and next to the french doors that overlook the rear garden. Upstairs features two well proportioned bedrooms and a modern family bathroom. Outside, the rear garden is mainly laid to lawn with decking area for entertaining and to the front is allocated parking for one vehicle.