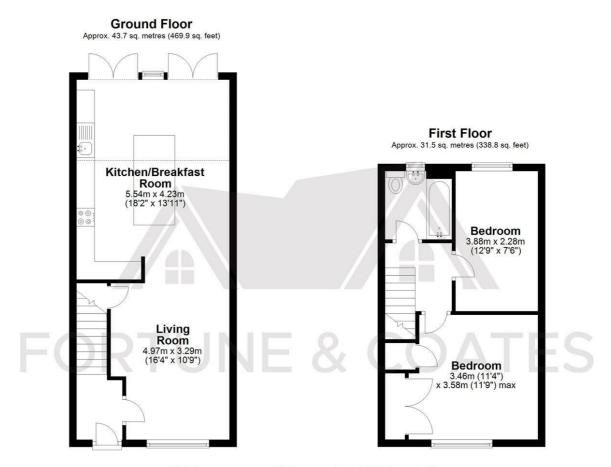

## Living Room 16'3" x 10'9" (4.97 x 3.29)

Kitchen/Breakfast Room 18'2" x 13'10" (5.54 x 4.23)

Bedroom 11'4" x 11'8" max (3.46 x 3.58 max )

## Bedroom 12'8" x 7'5" (3.88 x 2.28)

AGENT NOTE: The information provided about this property does not constitute or form part of an

offer or contract, nor may be it be regarded as representations. All interested parties must verify

accuracy cannot be confirmed. Reference to appliances and/or services does not imply that they are

necessarily in working order or fit for the purpose.

Total area: approx. 75.1 sq. metres (808.7 sq. feet)

THE FLOORPLAN IS FOR ILLUSTRATIVE PURPOSES ONLY AND IS NOT TO SCALE. Measurements and features are approximate and may differ from the actual property. Verify all details independently; no liability is accepted for errors or omissions.