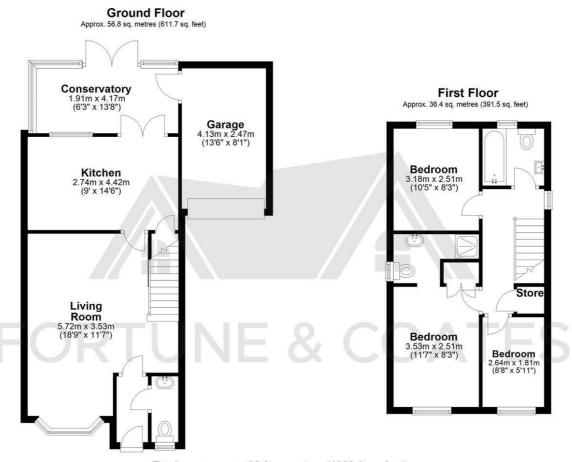

Living Room 18'9" x 11'6" (5.72 x 3.53)

Kitchen 8'11" x 14'6" (2.74 x 4.42)

Conservatory 6'3" x 13'8" (1.91 x 4.17)

Bedroom 11'6" x 8'2" (3.53 x 2.51) En-Suite Shower Room

Bedroom 10'5" x 8'2" (3.18 x 2.51)

Bedroom 8'7" x 5'11" (2.64 x 1.81)

Garage 13'6" x 8'1" (4.13 x 2.47)

AGENT NOTE: The information provided about this property does not constitute or form part of an

offer or contract, nor may be it be regarded as representations. All interested parties must verify

accuracy cannot be confirmed. Reference to appliances and/or services does not imply that they are

necessarily in working order or fit for the purpose.

Total area: approx. 93.2 sq. metres (1003.2 sq. feet) THE FLOORPLAN IS FOR ILLUSTRATIVE PURPOSES ONLY AND IS NOT TO SCALE. Measurements and features are approximate and may differ from the actual property. Verify all details independently; no liability is accepted for errors or omissions.