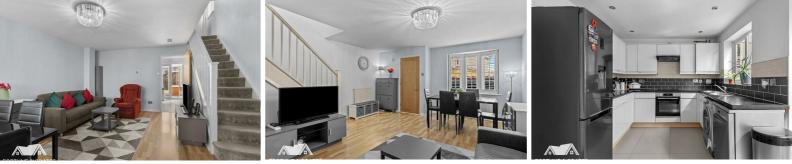

This home has a lot to offer and is well presented throughout. The property comprises entrance hallway with W.C and leads through to the spacious and bright lounge/diner that offers bay window to the front, stairs to the first floor, space for dining and has a comfortable feel. The kitchen offers a range of modern wall and base units with integrated oven and hob, plumbing for washing machine, space for fridge/freezer, ample cupboards and has french doors that lead to the sounty conservatory that overlooks the rear garden. Upstairs, the primary bedroom hosts an en-suite shower room and the further two bedrooms are well proportioned with a stylish family bathroom with shower attachment. Outside, the south facing rear garden is mainly laid to lawn with ample patio area for entertaining. To the front is a garage and