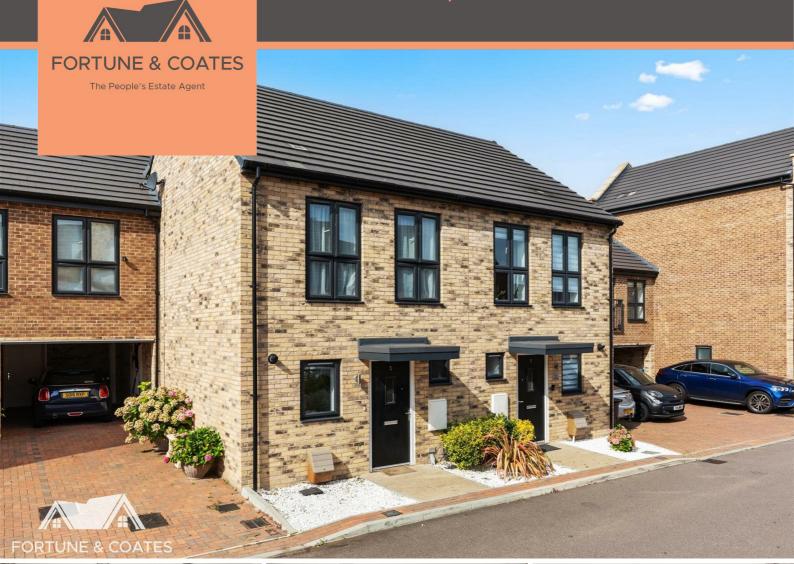

## 5 Rodin Drive, Harlow, CM18 7FU

Guide price £360,000

GUIDE PRICE £360,000-£380,000.

Fortune and Coates are pleased to offer to the market this rarely available two bedroom semi detached family home built from new in 2020 situated in the new Countryside development of Rodin Drive, Harlow.

The home is presented to a high standard throughout and comprises an inviting entrance hallway, cloakroom/W.C, light and bright open plan living/dining room that opens to the modern kitchen with range of wall and base units and some integrated appliances. Upstairs boasts two well proportioned bedrooms and family bathroom. Outside, the rear garden is mainly laid to artificial grass and a patio area for entertaining, and an outbuilding complete with power. There is also allocated parking in a car port for two vehicles. This is a wonderful house and suggest an early viewing.