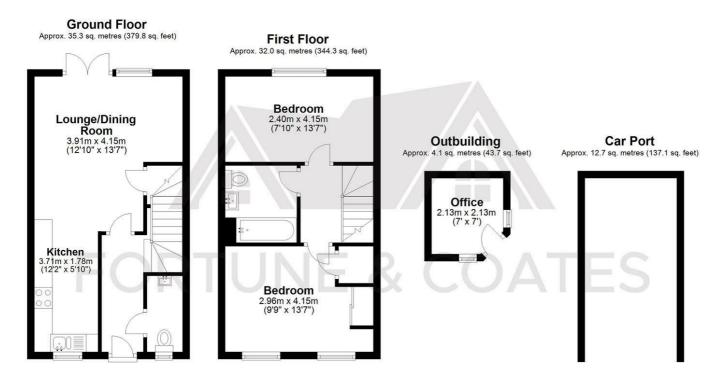

Lounge/Dining Room 12'9" x 13'7" (3.91 x 4.15)

Kitchen 12'2" x 5'10" (3.71 x 1.78)

Bedroom 9'8" x 13'7" (2.96 x 4.15)

Bedroom 7'10" x 13'7" (2.4 x 4.15)

Office 6'11" x 6'11" (2.13 x 2.13)

AGENT NOTE: The information provided about this property does not constitute or form part of an

Total area: approx. 84.1 sq. metres (904.9 sq. feet)

THE FLOORPLAN IS FOR ILLUSTRATIVE PURPOSES ONLY AND IS NOT TO SCALE. Measurements and features are approximate and may differ from the actual property. Verify all details independently; no liability is accepted for errors or omissions.