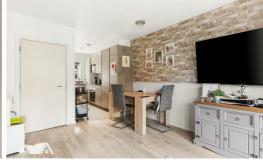

The home is presented to a high standard throughout and comprises an inviting entrance hallway, cloakroom/W.C, light and bright open plan living/dining room that opens to the modern kitchen with range of wall and base units and some integrated appliances. Upstairs boasts two well proportioned bedrooms and family bathroom. Outside, the rear garden is mainly laid to artificial grass and a patio area for entertaining, and an outbuilding complete with power. There is also allocated parking in a car port for two vehicles. This is a wonderful house and suggest an early viewing.

Lounge/Dining Room 12'9" x 13'7" (3.91 x 4.15)

Kitchen 12'2" x 5'10" (3.71 x 1.78)

Bedroom 9'8" x 13'7" (2.96 x 4.15)

Bedroom 7'10" x 13'7" (2.4 x 4.15)

Office 6'11" x 6'11" (2.13 x 2.13)

AGENT NOTE: The information provided about this property does not constitute or form part of an