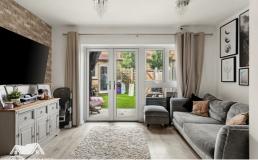

The home is presented to a high standard throughout and comprises an inviting entrance hallway, cloakroom/W.C, light and bright open plan living/dining room that opens to the modern kitchen with range of wall and base units and some integrated appliances. Upstairs boasts two well proportioned bedrooms and family bathroom. Outside, the rear garden is mainly laid to artificial grass and a patio area for entertaining, and an outbuilding complete with power. There is also allocated parking in a car port for two vehicles. This is a wonderful house and suggest an early viewing.

Lounge/Dining Room 12'9" x 13'7" (3.91 x 4.15)

Kitchen 12'2" x 5'10" (3.71 x 1.78)

Bedroom 9'8" x 13'7" (2.96 x 4.15)

Bedroom 7'10" x 13'7" (2.4 x 4.15)

Office 6'11" x 6'11" (2.13 x 2.13)

AGENT NOTE: The information provided about this property does not constitute or form part of an