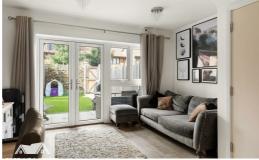

The home is presented to a high standard throughout and comprises an inviting entrance hallway, cloakroom/W.C, light and bright open plan living/dining room that opens to the modern kitchen with range of wall and base units and some integrated appliances. Upstairs boasts two well proportioned bedrooms and family bathroom. Outside, the rear garden is mainly laid to artificial grass and a patio area for entertaining, and an outbuilding complete with power. There is also allocated parking in a car port for two vehicles. This is a wonderful house and suggest an early viewing.

Lounge/Dining Room 12'9" x 13'7" (3.91 x 4.15)

Kitchen 12'2" x 5'10" (3.71 x 1.78)

Bedroom 9'8" x 13'7" (2.96 x 4.15)

Bedroom 7'10" x 13'7" (2.4 x 4.15)

Office 6'11" x 6'11" (2.13 x 2.13)

AGENT NOTE: The information provided about this property does not constitute or form part of an