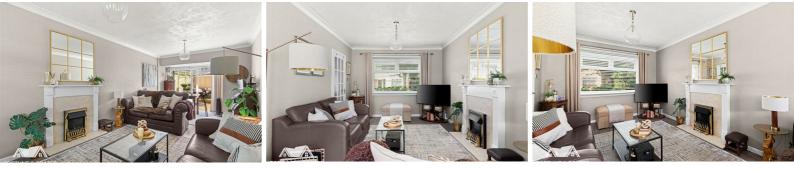

This home is very well maintained throughout and comprises a porch that leads to the entrance hallway with stairs to the first floor. Entering the spacious, bright and comfortable lounge/diner with dual aspects, feature fireplace and space to dine and entertain with patio doors that lead to the rear garden. The modern and stylish kitchen offers a range of wall and base units with space for cooker and fridge/freezer, plumbing for washing machine, plenty of cupboard space and door to outside. Upstairs features three well proportioned bedrooms with the primary having fitted wardrobes. The family bathroom is stylish with shower, low level W.C and wash hand basin with storage. Outside, the rear garden is low maintenance with a lawned area that features shrubs and plants to the borders and a decked area for