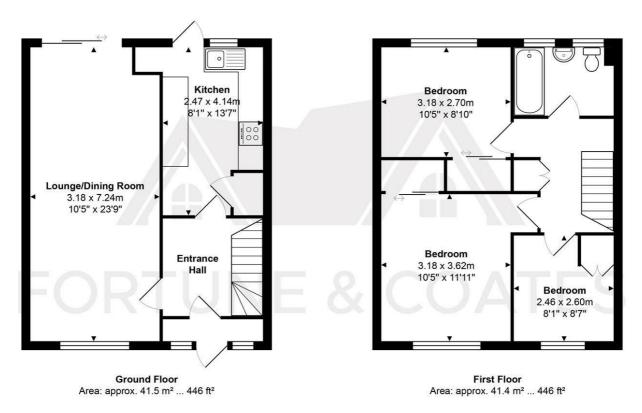

Lounge/Dining Room 10'5" x 23'9" (3.18 x 7.24)

Kitchen 8'1" x 13'6" (2.47 x 4.14)

Bedroom 10'5" x 11'10" (3.18 x 3.62)

Bedroom 10'5" x 8'10" (3.18 x 2.70)

Bedroom 8'0" x 8'6" (2.46 x 2.60)

AGENT NOTE: The information provided about this property does not constitute or form part of an

## **Floor Plan**

Area Map

Total Area: approx. 82.9 m<sup>2</sup> ... 892 ft<sup>2</sup>

THE FLOORPLAN IS FOR ILLUSTRATIVE PURPOSES ONLY AND IS NOT TO SCALE. Measurements and features are approximate and may differ from the actual property. Verify all details independently; no liability is accepted for errors or omissions.