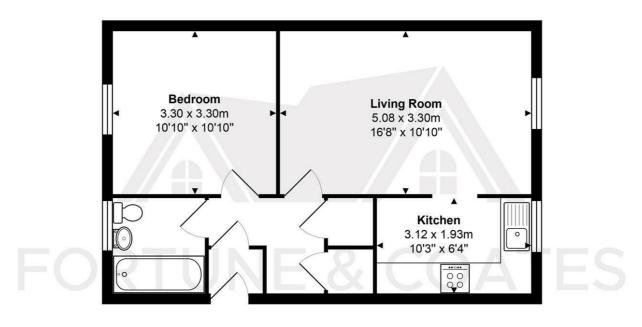

Living Room 16'7" x 10'9" (5.08 x 3.30)

Kitchen 10'2" x 6'3" (3.12 x 1.93)

## Bedroom 10'9" x 10'9" (3.30 x 3.30)

AGENT NOTE: The information provided about this property does not constitute or form part of an

offer or contract, nor may be it be regarded as representations. All interested parties must verify

### Total Area: approx. 43.6 m<sup>2</sup> ... 469 ft<sup>2</sup>

THE FLOORPLAN IS FOR ILLUSTRATIVE PURPOSES ONLY AND IS NOT TO SCALE. Measurements and features are approximate and may differ from the actual property. Verify all details independently; no liability is accepted for errors or omissions.