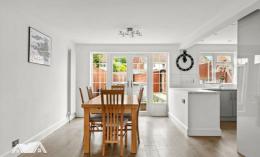

This home is presented to a very high standard throughout and comprises an inviting entrance hallway with stairs to the first floor. The open plan living room/dining room spans the length of the property with dual aspects, it bright airy and comfortable with ample room for formal and family dining with french doors opening out to the rear garden. The modern kitchen offers a range of base units with integrated oven hob, extractor and fridge/freezer, plumbing for a washing machine and dishwasher and plenty of cupboard space.