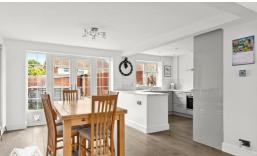

This home is presented to a very high standard throughout and comprises an inviting entrance hallway with stairs to the first floor. The open plan living room/dining room spans the length of the property with dual aspects, it bright airy and comfortable with ample room for formal and family dining with french doors opening out to the rear garden. The modern kitchen offers a range of base units with integrated oven hob, extractor and fridge/freezer, plumbing for a washing machine and dishwasher and plenty of cupboard space.