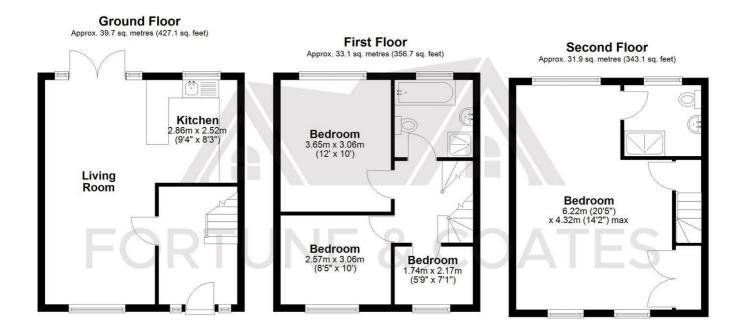

This home is presented to a very high standard throughout and comprises an inviting entrance hallway with stairs to the first floor. The open plan living room/dining room spans the length of the property with dual aspects, it bright airy and comfortable with ample room for formal and family dining with french doors opening out to the rear garden. The modern kitchen offers a range of base units with integrated oven hob, extractor and fridge/freezer, plumbing for a washing machine and dishwasher and plenty of cupboard space.

Upstairs, the first floor features three well proportioned bedrooms and a stylish family bathroom with separate walk in shower. To the top floor is the primary bedroom

Living Room/Diner 31'1" x 11'1" max (9.49 x 3.39 max)

Kitchen 9'4" x 8'3" (2.86 x 2.52)

Primary Bedroom 20'4" x 14'2" max (6.22 x 4.32 max)

En-Suite Shower Room

Bedroom 11'11" x 10'0" (3.65 x 3.06)

Bedroom 8'5" x 10'0" (2.57 x 3.06)

Bedroom 5'8" x 7'1" (1.74 x 2.17)

necessarily in working order or fit for the purpose.

Total area: approx. 104.7 sq. metres (1126.9 sq. feet)

THE FLOORPLAN IS FOR ILLUSTRATIVE PURPOSES ONLY AND IS NOT TO SCALE. Measurements and features are approximate and may differ from the actual property. Verify all details independently; no liability is accepted for errors or omissions.