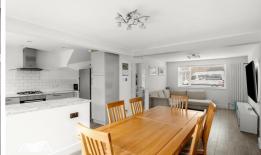

This home is presented to a very high standard throughout and comprises an inviting entrance hallway with stairs to the first floor. The open plan living room/dining room spans the length of the property with dual aspects, it bright airy and comfortable with ample room for formal and family dining with french doors opening out to the rear garden. The modern kitchen offers a range of base units with integrated oven hob, extractor and fridge/freezer, plumbing for a washing machine and dishwasher and plenty of cupboard space.