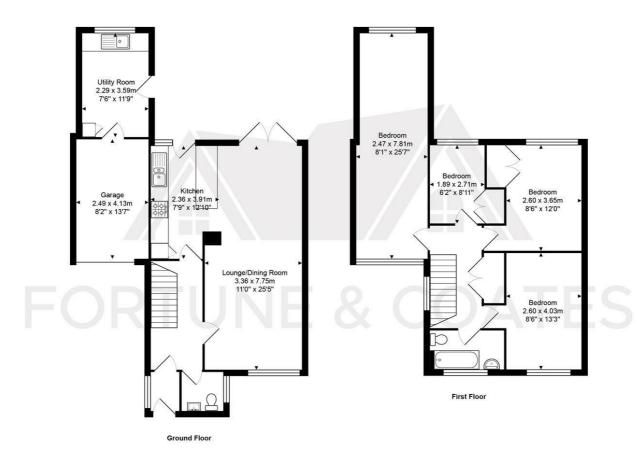

Lounge/Dining Room 11'0" x 25'5" (3.36 x 7.75)

Kitchen 7'8" x 12'9" (2.36 x 3.91)

Kitchen/Utility Room 7'6" x 11'9" (2.29 x 3.59)

Garage 8'2" x 13'6" (2.49 x 4.13)

Bedroom 8'1" x 25'7" (2.47 x 7.81)

Bedroom 8'6" x 13'2" (2.60 x 4.03)

Bedroom 8'6" x 11'11" (2.60 x 3.65)

Bedroom 6'2" x 8'10" (1.89 x 2.71)

AGENT NOTE: The information provided about this property does not constitute or form part of an

offer or contract, nor may be it be regarded as representations. All interested parties must verify

accuracy cannot be confirmed. Reference to appliances and/or services does not imply that they are

necessarily in working order or fit for the purpose.

Total Area: approx. 122.9 m² ... 1323 ft²

THE FLOORPLAN IS FOR ILLUSTRATIVE PURPOSES ONLY AND IS NOT TO SCALE.