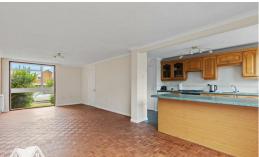

This home offers the perfect opportunity to put your own mark on it! Internally comprises an inviting entrance hallway with cloakroom/W.C and stairs to the first floor. The generous, spacious and bright open plan lounge/diner features parquet flooring, dual aspects with patio doors that overlook the rear garden. Leading through to the kitchen with a range of wall and base units with integrated oven, hob, space for an under counter fridge and plenty of storage cupboards with door outside. The further kitchen/utility room is accessed via the garden and would make a fabulous home office/den. Upstairs, the primary bedroom is a considerable size with dual

Lounge/Dining Room 11'0" x 25'5" (3.36 x 7.75)

Kitchen 7'8" x 12'9" (2.36 x 3.91)

Kitchen/Utility Room 7'6" x 11'9" (2.29 x 3.59)

Garage 8'2" x 13'6" (2.49 x 4.13)

Bedroom 8'1" x 25'7" (2.47 x 7.81)

Bedroom 8'6" x 13'2" (2.60 x 4.03)