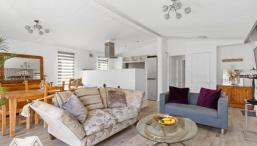

This lodge offers a 12 month occupancy and is immaculately presented throughout with many inviting features and comprises open plan living/kitchen/diner with a range of modern wall and base units with integrated oven, hob and extractor fan, space for a fridge/freezer, plumbing for washing machine and ample cupboard space. The lounge/dining area hosts a comfortable feel with lots of natural light through the floor to ceiling windows, french doors and vaulted ceilings. The primary bedroom features an en-suite shower room and walk in wardrobe. The second bedroom is also double in size and the modern family bathroom room features a shower attachment, low level w.c. and pedestal basin. Outside, the home offers a generous veranda which is ideal for entertaining and enjoying the sunshine. As for parking, there

#### Lounge/Diner 19'4" x 21'11" (5.91 x 6.69)

Kitchen 9'4" x 8'8" (2.85 x 2.65)