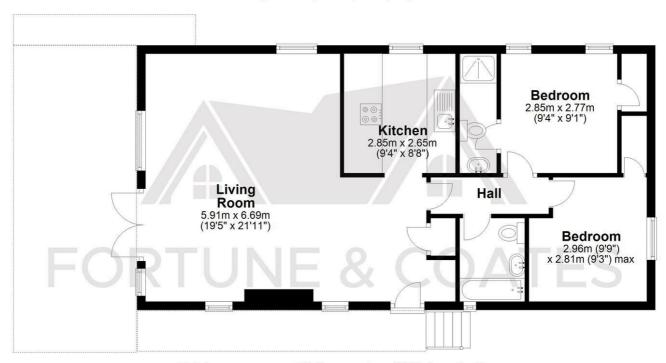

#### Lounge/Diner 19'4" x 21'11" (5.91 x 6.69)

Kitchen 9'4" x 8'8" (2.85 x 2.65)

#### Bedroom 9'4" x 9'1" (2.85 x 2.77)

En-Suite Shower Room

## Bedroom 9'8" x 9'2" max (2.96 x 2.81 max)

AGENT NOTE: The information provided about this property does not constitute or form part of an

offer or contract, nor may be it be regarded as representations. All interested parties must verify

#### **Ground Floor**

Approx. 70.5 sq. metres (758.4 sq. feet)

#### Total area: approx. 70.5 sq. metres (758.4 sq. feet)

THE FLOORPLAN IS FOR ILLUSTRATIVE PURPOSES ONLY AND IS NOT TO SCALE. Measurements and features are approximate and may differ from the actual property. Verify all details independently; no liability is accepted for errors or omissions.