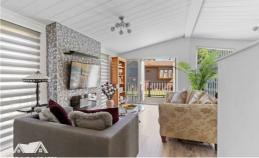

This lodge offers a 12 month occupancy and is immaculately presented throughout with many inviting features and comprises open plan living/kitchen/diner with a range of modern wall and base units with integrated oven, hob and extractor fan, space for a fridge/freezer, plumbing for washing machine and ample cupboard space. The lounge/dining area hosts a comfortable feel with lots of natural light through the floor to ceiling windows, french doors and vaulted ceilings. The primary bedroom features an en-suite shower room and walk in wardrobe. The second bedroom is also double in size and the modern family bathroom room features a shower attachment, low level w.c. and pedestal basin. Outside, the home offers a generous veranda which is ideal for entertaining and enjoying the sunshine. As for parking, there

#### Lounge/Diner 19'4" x 21'11" (5.91 x 6.69)

Kitchen 9'4" x 8'8" (2.85 x 2.65)