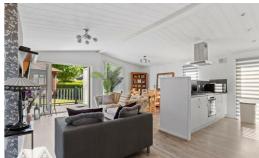

This lodge offers a 12 month occupancy and is immaculately presented throughout with many inviting features and comprises open plan living/kitchen/diner with a range of modern wall and base units with integrated oven, hob and extractor fan, space for a fridge/freezer, plumbing for washing machine and ample cupboard space. The lounge/dining area hosts a comfortable feel with lots of natural light through the floor to ceiling windows, french doors and vaulted ceilings. The primary bedroom features an en-suite shower room and walk in wardrobe. The second bedroom is also double in size and the modern family bathroom room features a shower attachment, low level w.c. and pedestal basin. Outside, the home offers a generous veranda which is ideal for entertaining and enjoying the sunshine. As for parking, there

#### Lounge/Diner 19'4" x 21'11" (5.91 x 6.69)

Kitchen 9'4" x 8'8" (2.85 x 2.65)