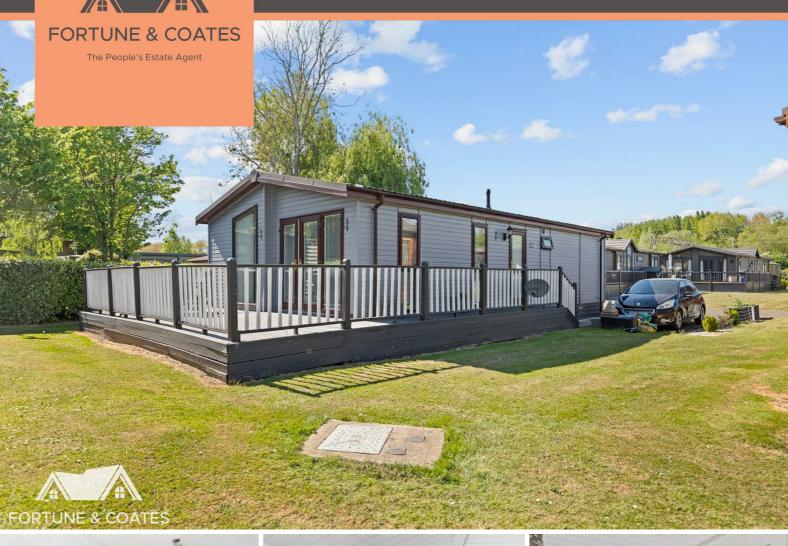

# 24 Mill green, Roydon Marina, Harlow, CM19 5EJ

£240,000

Fortune and Coates are delighted to welcome to the market this wonderful two bedroom/two bathroom lodge situated in the popular and convenient location of Roydon maria Village, Roydon, Harlow.

This lodge offers a 12 month occupancy and is immaculately presented throughout with many inviting features and comprises open plan living/kitchen/diner with a range of modern wall and base units with integrated oven, hob and extractor fan, space for a fridge/freezer, plumbing for washing machine and ample cupboard space. The lounge/dining area hosts a comfortable feel with lots of natural light through the floor to ceiling windows, french doors and vaulted ceilings. The primary bedroom features an en-suite shower room and walk in wardrobe. The second bedroom is also double in size and the modern family bathroom room features a shower attachment, low level w.c. and pedestal basin. Outside, the home offers a generous veranda which is ideal for entertaining and enjoying the sunshine. As for parking, there