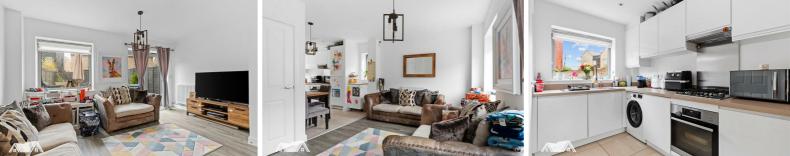

This home was built in 2018 by Bellway Homes and is presented to a high standard throughout. The home comprises an inviting entrance hallway with cloakroom/W.C and stairs to the first floor. The rest of the ground floor is open plan with a modern kitchen to the front with dual aspects and a range of modern wall and base units with a selection of integrated appliances including oven, hob, fridge/freezer and plenty of cupboard space. The lounge/dining area is bright, light, airy and comfortable with space for dining and french doors that lead to the rear garden. Upstairs features two well proportioned bedrooms and a stylish family bathroom features an in bath shower. Outside, the south westerly facing rear garden is mainly laid to lawn with patio area for entertaining and to the front is a garage with access to the rear garden