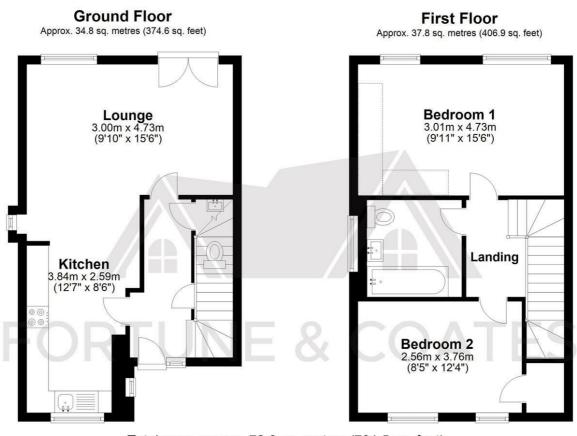

Lounge/Diner 9'10" x 15'6" (3.0 x 4.73)

Kitchen 12'7" x 8'5" (3.84 x 2.59)

Bedroom 9'10" x 15'6" (3.01 x 4.73)

## Bedroom 8'4" x 12'4" (2.56 x 3.76)

AGENT NOTE: The information provided about this property does not constitute or form part of an

offer or contract, nor may be it be regarded as representations. All interested parties must verify

accuracy cannot be confirmed. Reference to appliances and/or services does not imply that they are

necessarily in working order or fit for the purpose.

Total area: approx. 72.6 sq. metres (781.5 sq. feet) THE FLOORPLAN IS FOR ILLUSTRATIVE PURPOSES ONLY AND IS NOT TO SCALE. Measurements and features are approximate and may differ from the actual property. Verify all details independently; no liability is accepted for errors or omissions.