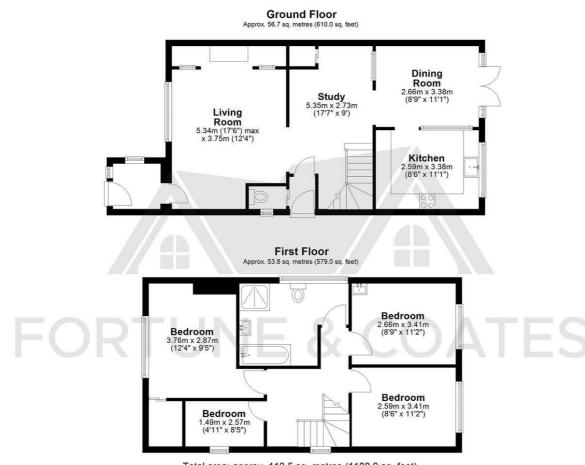

Office/Study Area 17'6" x 8'11" (5.35 x 2.73)

Dining Area 8'8" x 11'1" (2.66 x 3.38)

Kitchen 8'5" x 11'1" (2.59 x 3.38)

Bedroom 12'4" x 9'4" (3.76 x 2.87)

Bedroom 8'8" x 11'2" (2.66 x 3.41)

Bedroom 8'5" x 11'2" (2.59 x 3.41)

Bedroom 4'10" x 8'5" (1.49 x 2.57)

AGENT NOTE: The information provided about this property does not constitute or form part of an

offer or contract, nor may be it be regarded as representations. All interested parties must verify

accuracy cannot be confirmed. Reference to appliances and/or services does not imply that they are

necessarily in working order or fit for the purpose.

Total area: approx. 110.5 sq. metres (1188.9 sq. feet)

THE FLOORPLAN IS FOR ILLUSTRATIVE PURPOSES ONLY AND IS NOT TO SCALE. Measurements and features are approximate and may differ from the actual property. Verify all details independently: no liability is accepted for errors or omissions.