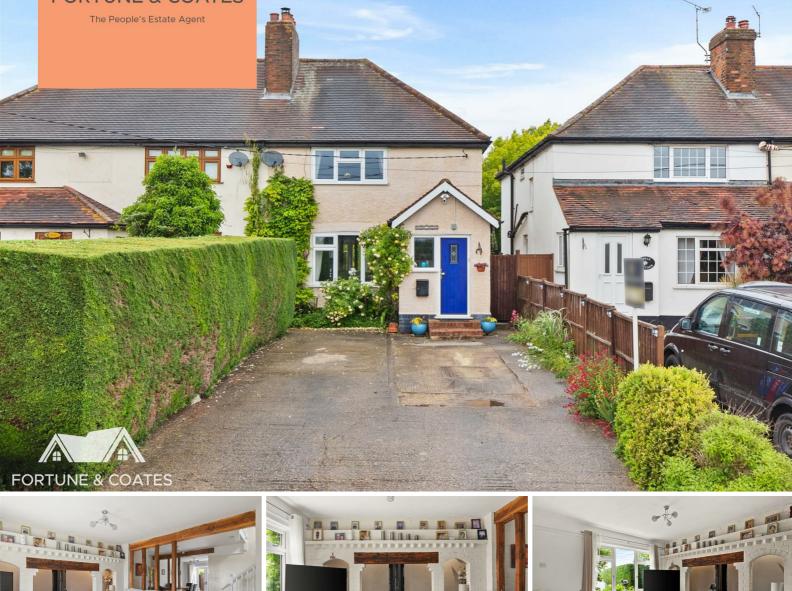

## Kestrel cottage Tilegate Road, Ongar, CM5 0ED £600,000

Fortune and Coates are delighted to offer to the market this rarely available four bedroom semi detached family home situated in the stunning hamlet of Magdelan Laver, Ongar.

This home has a lot to offer and has the character to match! Internally comprises an inviting entrance porch that leads through to the beautiful living room which includes an open brick fireplace with log burner, exposed beams, office/study area, stairs to the first floor and door through to a cloakroom/W.C with side access to outside. The dining room offers space for formal and family dining with french doors that overlook the rear garden and is positioned next to the kitchen which features a range of modern wall and base units with space for a range cooker and fridge/freezer. butler sink, granite work-surfaces and plenty of cupboard space. Upstairs features four well proportioned bedrooms and a generous and stylish family bathroom with separate walk in shower. Outside, the sizable rear garden has a ideal Living Room 17'6" max x 12'3" (5.34 max x 3.75)