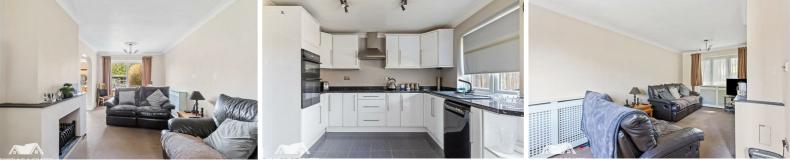

This home is being offered with no onward chain and comprises a porch leading into an inviting entrance hallway with stairs to the first floor and large store room/utility. The spacious living room is bright, airy and comfortable with dual aspects and feature fireplace, room for dining and patio doors that overlook the rear garden. The kitchen offers a range of modern wall and base units with integrated oven and hob, plumbing for a dishwasher, space for a american fridge/freezer and plenty of cupboard space. Upstairs offers three generously proportioned bedrooms, a family bathroom with separate shower and airing cupboard. Outside, the rear garden is Living Room 20'10" x 9'3" (6.37 x 2.84)