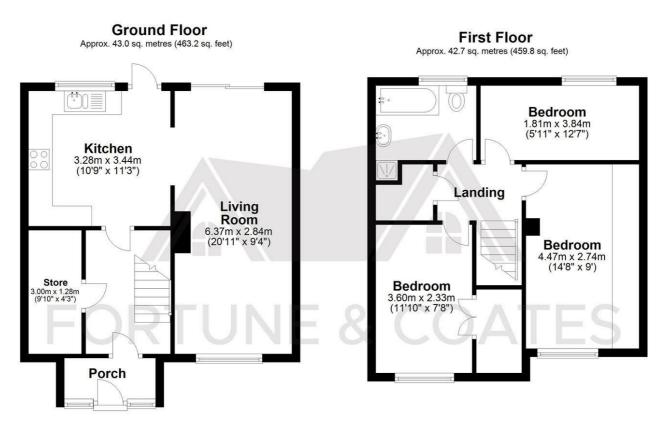

This home is being offered with no onward chain and comprises a porch leading into an inviting entrance hallway with stairs to the first floor and large store room/utility. The spacious living room is bright, airy and comfortable with dual aspects and feature fireplace, room for dining and patio doors that overlook the rear garden. The kitchen offers a range of modern wall and base units with integrated oven and hob, plumbing for a dishwasher, space for a american fridge/freezer and plenty of cupboard space. Upstairs offers three generously proportioned bedrooms, a family bathroom with separate shower and airing cupboard. Outside, the rear garden is Living Room 20'10" x 9'3" (6.37 x 2.84)

Kitchen 10'9" x 11'3" (3.28 x 3.44)

Bedroom 14'7" x 8'11" (4.47 x 2.74)

Bedroom 11'9" x 7'7" (3.60 x 2.33)

Bedroom 5'11" x 12'7" (1.81 x 3.84)

AGENT NOTE: The information provided about this property does not constitute or form part of an

## Total area: approx. 85.7 sq. metres (922.9 sq. feet) THE FLOORPLAN IS FOR ILLUSTRATIVE PURPOSES ONLY AND IS NOT TO SCALE. Measurements and features are approximate and may differ from the actual property. Verify all details independently; no liability is accepted for errors or omissions.