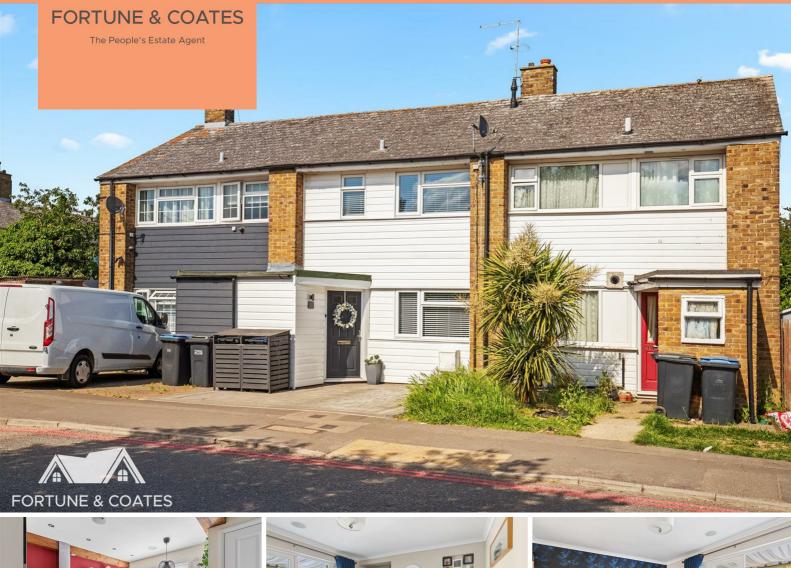

# 218 Spencers Croft, Harlow, CM18 6JW Asking price £350,000

Fortune and Coates are delighted to welcome to the market this lovely two bedroom mid terraced family home situated in the popular and convenient location of Spencers Croft, Harlow.

This home is very well presented throughout and comprises an inviting entrance hallway with storage cupboard and stairs that lead to the first floor and leads through to the modern and bright kitchen/diner that hosts a range of wall and base units with integrated oven, hob and microwave and plumbing for a washing machine and dishwasher. There is plenty of cupboard space and room for under-counter fridge, freezer and dining table for entertaining. Entering the spacious, bright and comfortable living room with feature fireplace and french doors that overlook the rear garden. Upstairs, both bedrooms are generous doubles and the family shower room is part tiled with walk in shower.