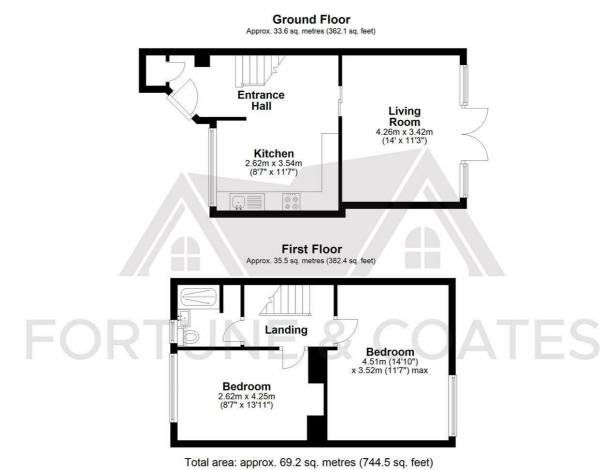

Living Room 13'11" x 11'2" (4.26 x 3.42)

Kitchen 8'7" x 11'7" (2.62 x 3.54)

#### Bedroom 14'9" x 11'6" max (4.51 x 3.52 max)

#### Bedroom 8'7" x 13'11" (2.62 x 4.25)

AGENT NOTE: The information provided about this property does not constitute or form part of an

offer or contract, nor may be it be regarded as representations. All interested parties must verify

accuracy cannot be confirmed. Reference to appliances and/or services does not imply that they are

necessarily in working order or fit for the purpose.

THE FLOORPLAN IS FOR ILLUSTRATIVE PURPOSES ONLY AND IS NOT TO SCALE. Measurements and features are approximate and may differ from the actual property. Verify all details independently; no liability is accepted for errors or omissions.