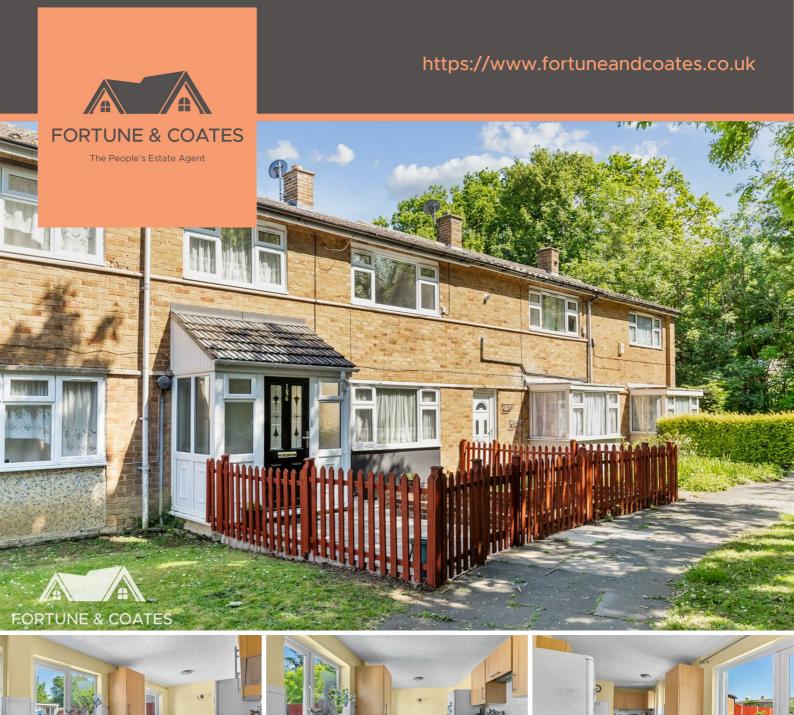

## 186 Kingsland, Harlow, CM18 6XS Guide price £325,000

Guide Price £325,000-£350,000. Fortune and Coates are delighted to welcome to the market this lovely three bedroom mid terraced family home situated in the popular and convenient location of Kingsland, Harlow.

This home is well presented throughout and comprises an inviting entrance porch that opens into the hallway with stairs to the first floor. The lounge is spacious, bright and comfortable with feature fireplace. The generous kitchen/diner offers a range of wall and base units with space for a cooker, plumbing for washing machine, plenty of cupboard space, room for family dining and french doors to rear garden. Upstairs features three well proportioned bedrooms with two being double in size and the primary hosting fitted wardrobes. The family shower room is modern with walk in shower, heated towel rail, low level W.C and sink with storage. Outside, the rear garden is approximately 52 feet in length with rear access and is mainly laid to lawn with patio area for entertaining, brick built shed and a lovely outbuilding, complete with