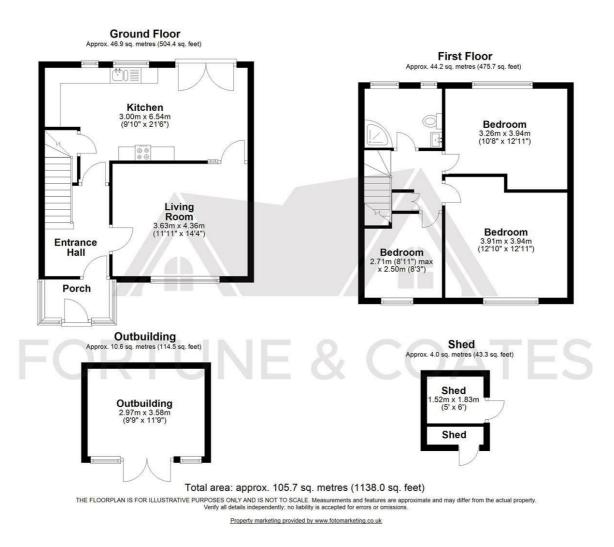

## **Floor Plan**

Living Room 11'10" x 14'3" (3.63 x 4.36)

Kitchen/Diner 9'10" x 21'5" (3.0 x 6.54)

Bedroom 12'9" x 12'11" (3.91 x 3.94)

Bedroom 10'8" x 12'11" (3.26 x 3.94)

Bedroom 8'10" max x 8'2" (2.71 max x 2.50)

Outbuilding 9'8" x 11'8" (2.97 x 3.58)