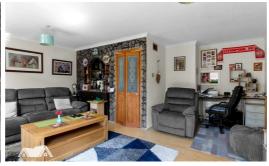

The property is well maintained throughout and comprises porch that leads into the inviting entrance hallway with cloakroom/W.C, storage and stairs to the first floor. The lounge is bright, airy and comfortable with home bar entertaining area and patio doors to the rear garden, the kitchen offers a range of wall and base units with space for a cooker, plumbing for washing machine and dishwasher and plenty of storage cupboards. Upstairs hosts three well proportioned bedrooms a family bathroom with in bath shower and convenient airing cupboard. Outside, the rear garden is low maintenance and ideal for entertaining with rear access to public parking.

Lounge/Family Room 17'11" x 17'7" (5.47 x 5.37)

Kitchen 12'0" x 8'0" (3.66 x 2.46)

Bedroom 15'4" x 8'0" (4.68 x 2.46)

Bedroom 14'1" max x 9'2" (4.30 max x 2.80)

Bedroom 14'2" x 8'0" (4.32 x 2.46)

AGENT NOTE: The information provided about this property does not constitute or form part of an