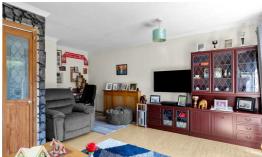

The property is well maintained throughout and comprises porch that leads into the inviting entrance hallway with cloakroom/W.C, storage and stairs to the first floor. The lounge is bright, airy and comfortable with home bar entertaining area and patio doors to the rear garden, the kitchen offers a range of wall and base units with space for a cooker, plumbing for washing machine and dishwasher and plenty of storage cupboards. Upstairs hosts three well proportioned bedrooms a family bathroom with in bath shower and convenient airing cupboard. Outside, the rear garden is low maintenance and ideal for entertaining with rear access to public parking.

Lounge/Family Room 17'11" x 17'7" (5.47 x 5.37)

Kitchen 12'0" x 8'0" (3.66 x 2.46)

Bedroom 15'4" x 8'0" (4.68 x 2.46)

Bedroom 14'1" max x 9'2" (4.30 max x 2.80)

Bedroom 14'2" x 8'0" (4.32 x 2.46)

AGENT NOTE: The information provided about this property does not constitute or form part of an