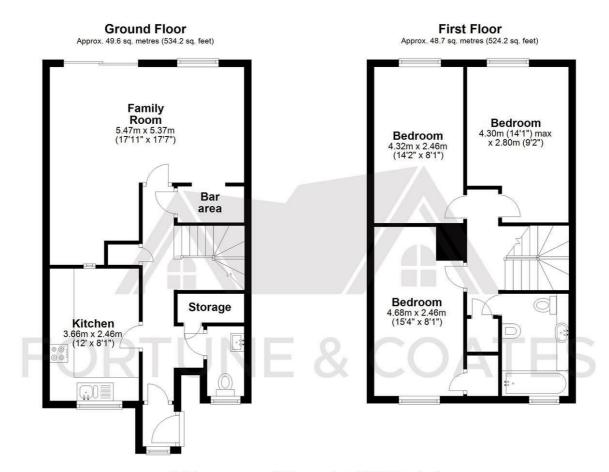

Lounge/Family Room 17'11" x 17'7" (5.47 x 5.37)

Kitchen 12'0" x 8'0" (3.66 x 2.46)

Bedroom 15'4" x 8'0" (4.68 x 2.46)

Bedroom 14'1" max x 9'2" (4.30 max x 2.80)

Bedroom 14'2" x 8'0" (4.32 x 2.46)

AGENT NOTE: The information provided about this property does not constitute or form part of an

Total area: approx. 98.3 sq. metres (1058.5 sq. feet)

THE FLOORPLAN IS FOR ILLUSTRATIVE PURPOSES ONLY AND IS NOT TO SCALE. Measurements and features are approximate and may differ from the actual property. Verify all details independently; no liability is accepted for errors or omissions.