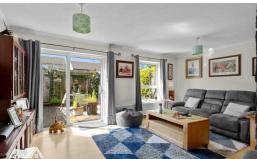

The property is well maintained throughout and comprises porch that leads into the inviting entrance hallway with cloakroom/W.C, storage and stairs to the first floor. The lounge is bright, airy and comfortable with home bar entertaining area and patio doors to the rear garden, the kitchen offers a range of wall and base units with space for a cooker, plumbing for washing machine and dishwasher and plenty of storage cupboards. Upstairs hosts three well proportioned bedrooms a family bathroom with in bath shower and convenient airing cupboard. Outside, the rear garden is low maintenance and ideal for entertaining with rear access to public parking.

Lounge/Family Room 17'11" x 17'7" (5.47 x 5.37)

Kitchen 12'0" x 8'0" (3.66 x 2.46)

Bedroom 15'4" x 8'0" (4.68 x 2.46)

Bedroom 14'1" max x 9'2" (4.30 max x 2.80)

Bedroom 14'2" x 8'0" (4.32 x 2.46)

AGENT NOTE: The information provided about this property does not constitute or form part of an