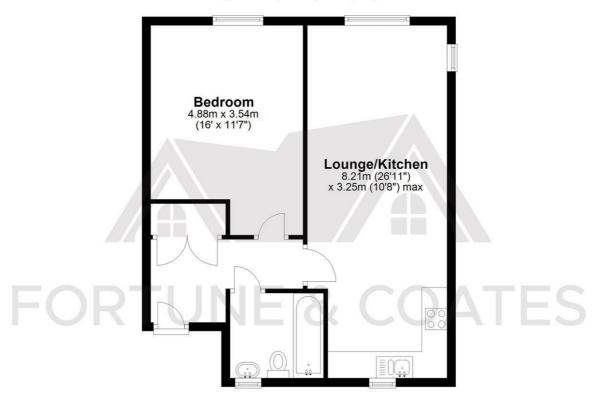

#### **Apartment**

Approx. 54.1 sq. metres (582.4 sq. feet)

Total area: approx. 54.1 sq. metres (582.4 sq. feet)

THE FLOORPLAN IS FOR ILLUSTRATIVE PURPOSES ONLY AND IS NOT TO SCALE. Measurements and features are approximate and may differ from the actual property. Verify all details independently; no liability is accepted for errors or omissions.