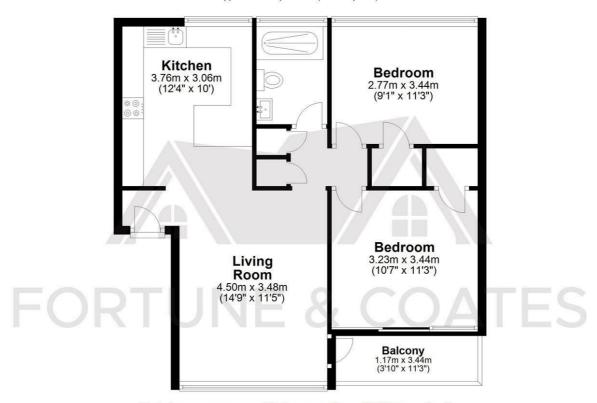

Living Room 14'9" x 11'5" (4.50 x 3.48)

Kitchen 12'4" x 10'0" (3.78 x 3.06)

Bedroom 10'7" x 11'3" (3.23 x 3.44)

Bedroom 9'1" x 11'3" (2.77 x 3.44)

AGENT NOTE: The information provided about this property does not constitute or form part of an

#### **Apartment**

Approx. 60.5 sq. metres (650.9 sq. feet)

Total area: approx. 60.5 sq. metres (650.9 sq. feet)

THE FLOORPLAN IS FOR ILLUSTRATIVE PURPOSES ONLY AND IS NOT TO SCALE. Measurements and features are approximate and may differ from the actual property. Verify all details independently; no liability is accepted for errors or omissions.