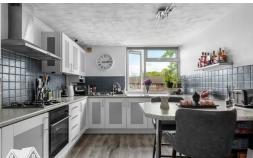

This home is well presented throughout and comprises front door that leads through to the spacious, bright and comfortable lounge/diner with access to the balcony that overlooks woodland. The generous kitchen offers a range of wall and base units with integrated oven and hob, plumbing for washing machine, plenty of cupboard space and convenient breakfast bar. Both bedrooms are generous doubles and have built in storage with access to the balcony from the primary bedroom. The family shower room has a walk in shower, low level W.C and vanity sink. Outside offers a storage shed in the communal area.

Living Room 14'9" x 11'5" (4.50 x 3.48)

Kitchen 12'4" x 10'0" (3.78 x 3.06)

Bedroom 10'7" x 11'3" (3.23 x 3.44)

Bedroom 9'1" x 11'3" (2.77 x 3.44)

AGENT NOTE: The information provided about this property does not constitute or form part of an