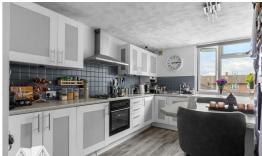

This home is well presented throughout and comprises front door that leads through to the spacious, bright and comfortable lounge/diner with access to the balcony that overlooks woodland. The generous kitchen offers a range of wall and base units with integrated oven and hob, plumbing for washing machine, plenty of cupboard space and convenient breakfast bar. Both bedrooms are generous doubles and have built in storage with access to the balcony from the primary bedroom. The family shower room has a walk in shower, low level W.C and vanity sink. Outside offers a storage shed in the communal area.

Living Room 14'9" x 11'5" (4.50 x 3.48)

Kitchen 12'4" x 10'0" (3.78 x 3.06)

Bedroom 10'7" x 11'3" (3.23 x 3.44)

Bedroom 9'1" x 11'3" (2.77 x 3.44)

AGENT NOTE: The information provided about this property does not constitute or form part of an