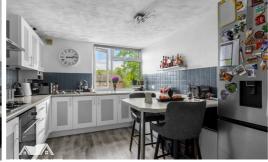

This home is well presented throughout and comprises front door that leads through to the spacious, bright and comfortable lounge/diner with access to the balcony that overlooks woodland. The generous kitchen offers a range of wall and base units with integrated oven and hob, plumbing for washing machine, plenty of cupboard space and convenient breakfast bar. Both bedrooms are generous doubles and have built in storage with access to the balcony from the primary bedroom. The family shower room has a walk in shower, low level W.C and vanity sink. Outside offers a storage shed in the communal area.

Living Room 14'9" x 11'5" (4.50 x 3.48)

Kitchen 12'4" x 10'0" (3.78 x 3.06)

Bedroom 10'7" x 11'3" (3.23 x 3.44)

Bedroom 9'1" x 11'3" (2.77 x 3.44)

AGENT NOTE: The information provided about this property does not constitute or form part of an