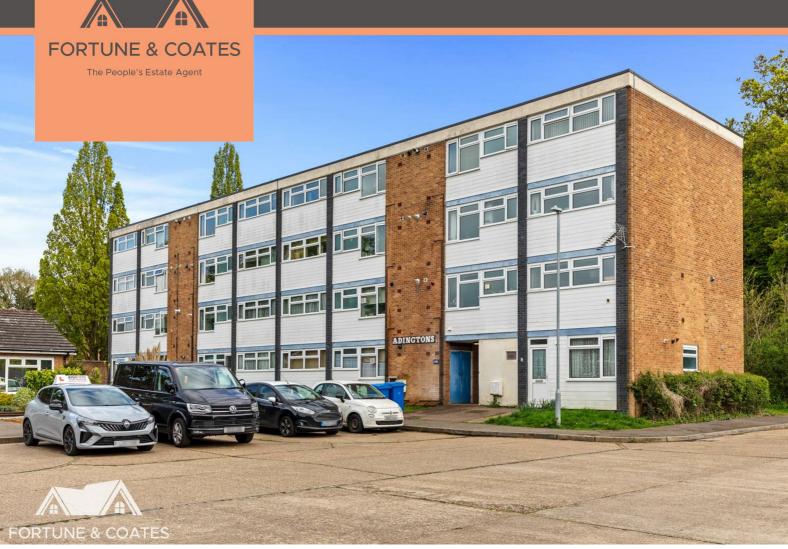

# 11 Adingtons, Halling Hill, Harlow, CM20 3JY

Asking price £220,000

Fortune and Coates are delighted to welcome to the market this rarely available two bedroom first floor flat situated in the popular and convenient location of Adingtons, Halling Hill, Harlow.

This home is well presented throughout and comprises front door that leads through to the spacious, bright and comfortable lounge/diner with access to the balcony that overlooks woodland. The generous kitchen offers a range of wall and base units with integrated oven and hob, plumbing for washing machine, plenty of cupboard space and convenient breakfast bar. Both bedrooms are generous doubles and have built in storage with access to the balcony from the primary bedroom. The family shower room has a walk in shower, low level W.C and vanity sink. Outside offers a storage shed in the communal area.