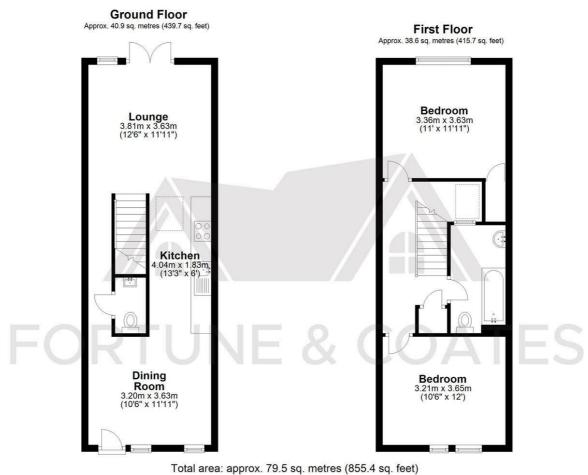

#### **Floor Plan**

THE FLOORPLAN IS FOR ILLUSTRATIVE PURPOSES ONLY AND IS NOT TO SCALE. Measurements and features are approximate and may differ from the actual property. Verify all details independently; no liability is accepted for errors or omissions.

Dining Room 10'5" x 11'10" (3.20 x 3.63)

Kitchen 13'3" x 6'0" (4.04 x 1.83)

Bedroom 11'0" x 11'10" (3.36 x 3.63)

Bedroom 10'6" x 11'11" (3.21 x 3.65)

AGENT NOTE: The information provided about this property does not constitute or form part of an