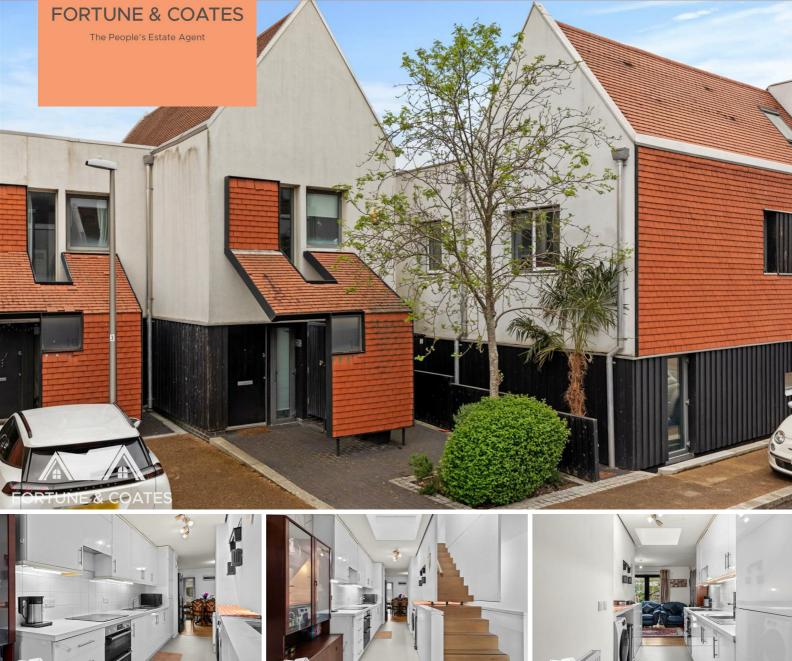

# 14 Brickcroft Hoppit, Harlow, CM17 9FJ Offers in excess of £365,000

Fortune and Coates are excited to offer to the market this two double bedroom end of terraced family home situated in the award winning development of Brickcroft Hoppit, Newhall, Harlow.

The home is well maintained and offers lots of unique features, is open plan and comprises front door that opens into a light and bright reception room/dining area with cloakroom/W.C.

The modern kitchen situated in the centre of the home offers a range of wall and base units, integrated oven and hob, plumbing for washing machine and dishwasher and feature coffered glass ceiling panel moving into the the comfortable lounge which offers lots of natural light from the french doors leading to the rear garden. Going up the stairs, you are welcomed by a landing with a fabulous skylight and two generous double bedrooms and a modern family bathroom with over bath shower. Lounge 12'5" x 11'10" (3.81 x 3.63)

Dining Room 10'5" x 11'10" (3.20 x 3.63)

Kitchen 13'3" x 6'0" (4.04 x 1.83)

Bedroom 11'0" x 11'10" (3.36 x 3.63)

Bedroom 10'6" x 11'11" (3.21 x 3.65)

AGENT NOTE: The information provided about this property does not constitute or form part of an