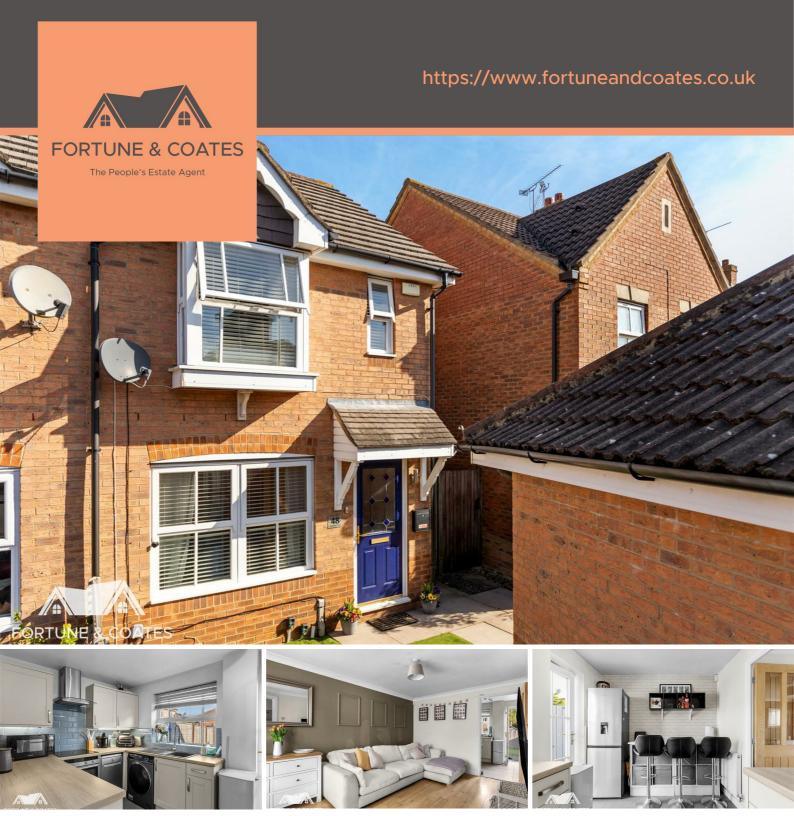

## 48 Doulton Close, Harlow, CM17 9RG Asking price £365,000

Fortune and Coates are delighted to welcome to the market this lovely two bedroom end of terraced family home with the benefit of a garage and situated in the popular and convenient location of Doulton Close, Church Langley, Harlow.

This home is well presented throughout and comprises an inviting entrance hallway with stairs to the first floor, the lounge is spacious and offers a bright and airy feel with window to the front. Entering the kitchen/breakfast room room you are greeted with a range of modern wall and base units with integrated oven and hob, plumbing for washing machine and dishwasher and plenty of cupboard space. The breakfast area has room for family meals with door that leads to the rear garden. Upstairs offers two well proportioned bedrooms and an impressive family bathroom. Externally, this property comprises an ideal low maintenance rear garden with the perfect ratio of artificial grass to patio area, as well as a garage en-bloc to the front of the property.