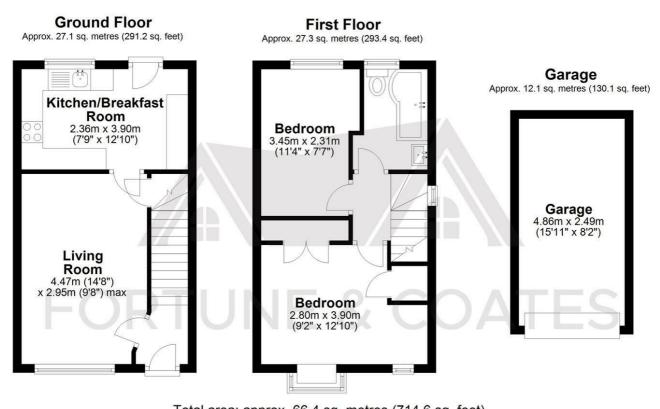

**Entrance Hallway** 

Living Room 14'7" x 9'8" (4.47 x 2.95)

Kitchen/Breakfast Room 7'8" x 12'9" (2.36 x 3.90)

First Floor Landing

Bathroom

Bedroom 9'2" x 12'9" (2.80 x 3.90)

Bedroom 11'3" x 7'6" (3.45 x 2.31)

Garage 15'11" x 8'2" (4.86 x 2.49)

AGENT NOTE: The information provided about this property does not constitute or form part of an

offer or contract, nor may be it be regarded as representations. All interested parties must verify

accuracy cannot be confirmed. Reference to appliances and/or services does not imply that they are

necessarily in working order or fit for the purpose.

Area Map

Total area: approx. 66.4 sq. metres (714.6 sq. feet) THE FLOORPLAN IS FOR ILLUSTRATIVE PURPOSES ONLY AND IS NOT TO SCALE. Measurements and features are approximate and may differ from the actual property. Verify all details independently; no liability is accepted for errors or omissions.