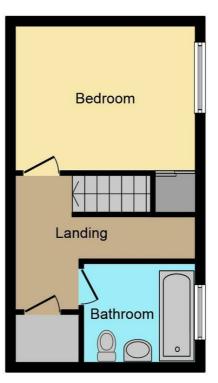

#### Bedroom 11'6 x 8'11 (3.51m x 2.72m)

Window to the side of the property with built in wardrobes

## Bathroom 7'8 x 6'0 (2.34m x 1.83m)

Tiled flooring, toilet, sink, bath with shower fittings, window to the front of the property.

accuracy cannot be confirmed. Reference to appliances and/or services does not imply that they are

necessarily in working order or fit for the purpose.

**First Floor** 

This Floor Plan is for illustration purposes only and may not be representative of the property. The position and size of doors, windows and other features are approximate. Unauthorized reproduction prohibited. © PropertyBOX