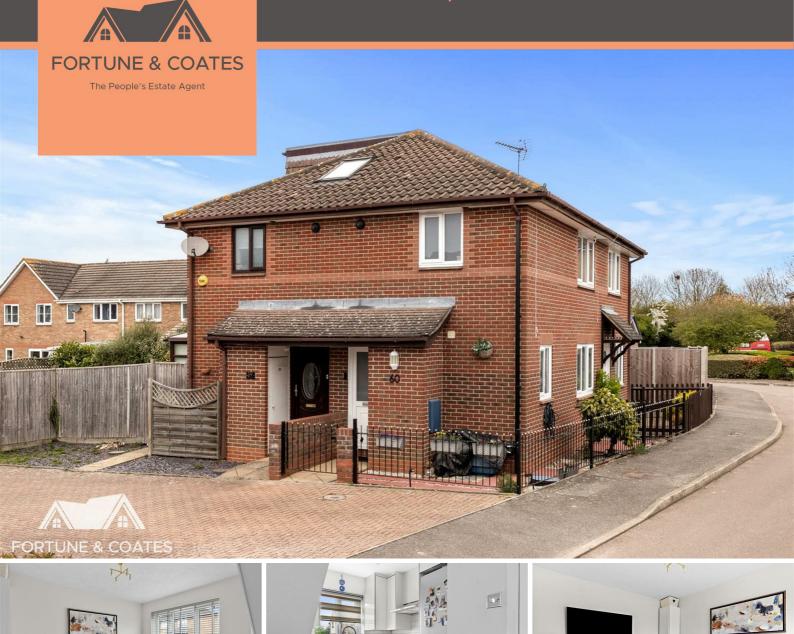

# 60 Wedgewood Drive, Harlow, CM17 9PY

Asking price £270,000

Fortune and Coates are delighted to welcome to the market this lovely One bedroom house situated in the highly sought after location of Wedgewood Drive, Church Langley, Harlow.

This home is very well presented throughout and comprises an inviting entrance hallway that opens into to the recently fitted open plan kitchen that offers a range of wall and base units with some integrated appliances including oven and hob, plumbing for a washing machine and ample cupboard space. Leading through to the naturally light and bright lounge with stairs to the first floor. Upstairs features a well proportioned double bedroom with built in wardrobe, family bathroom and generous cupboard space. Outside offers two allocated parking spaces.