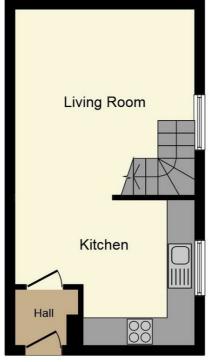

#### Porch

Tiled flooring

#### Lounge 15'2 x 11'9 (4.62m x 3.58m)

Window to the side of the property, carpet, immaculate decoration.

## Kitchen 8'6 x 8'6 (2.59m x 2.59m)

Tiled flooring, window to the side of the property, cooker, space for all the appliances