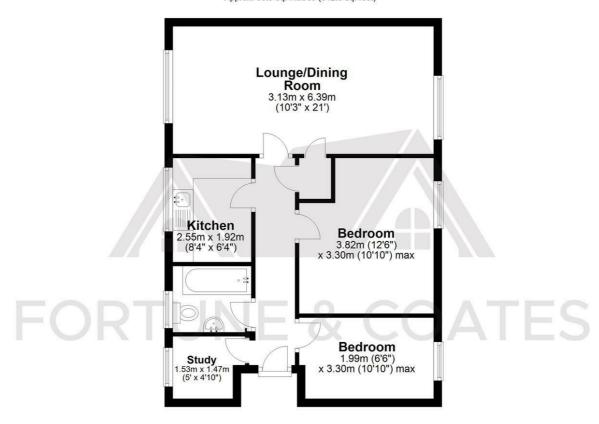

This home is spacious throughout and comprises a spacious and bright lounge/diner with dual aspects, kitchen with range of wall and base units, space for cooker and plumbing for washing machine and plenty of cupboard space. Both bedrooms are a generous size with the primary having fitted wardrobes. The modern family bathroom features a heated towel rail and there is also a very convenient utility/ study room and outside offers a communal garden.

## Lounge/Diner

Kitchen

**Bedroom** 

#### Bedroom

## Study

AGENT NOTE: The information provided about this property does not constitute or form part of an

offer or contract, nor may be it be regarded as representations. All interested parties must verify

### **Ground Floor**

Approx. 56.9 sq. metres (612.5 sq. feet)

Total area: approx. 56.9 sq. metres (612.5 sq. feet)

THE FLOORPLAN IS FOR ILLUSTRATIVE PURPOSES ONLY AND IS NOT TO SCALE. Measurements and features are approximate and may differ from the actual property. Verify all details independently; no liability is accepted for errors or omissions.