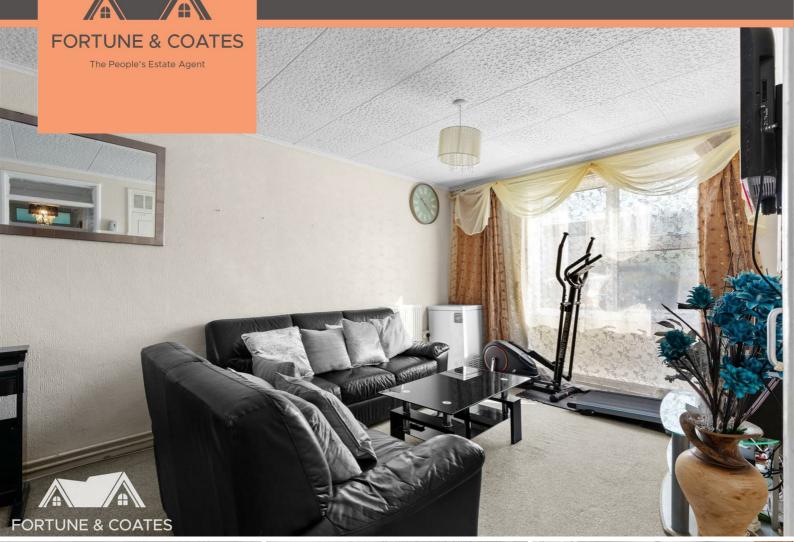

This home is spacious throughout and comprises a spacious and bright lounge/diner with dual aspects, kitchen with range of wall and base units, space for cooker and plumbing for washing machine and plenty of cupboard space. Both bedrooms are a generous size with the primary having fitted wardrobes. The modern family bathroom features a heated towel rail and there is also a very convenient utility/ study room and outside offers a communal garden.

## Lounge/Diner

Kitchen

**Bedroom** 