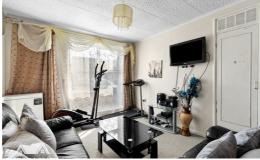

This home is spacious throughout and comprises a spacious and bright lounge/diner with dual aspects, kitchen with range of wall and base units, space for cooker and plumbing for washing machine and plenty of cupboard space. Both bedrooms are a generous size with the primary having fitted wardrobes. The modern family bathroom features a heated towel rail and there is also a very convenient utility/ study room and outside offers a communal garden.

## Lounge/Diner

Kitchen

**Bedroom** 