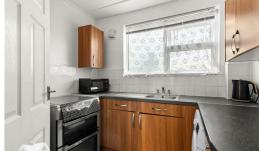

This home is spacious throughout and comprises a spacious and bright lounge/diner with dual aspects, kitchen with range of wall and base units, space for cooker and plumbing for washing machine and plenty of cupboard space. Both bedrooms are a generous size with the primary having fitted wardrobes. The modern family bathroom features a heated towel rail and there is also a very convenient utility/ study room and outside offers a communal garden.

## Lounge/Diner

Kitchen

**Bedroom** 