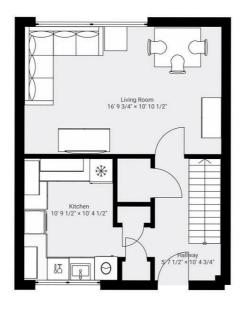

# Living Room 16'9 x 10'10 (5.11m x 3.30m)

Kitchen 32'9"'29'6" x 32'9"'13'1" (10'9 x 10'4)

### Risdens, Harlow

DETAILS Total area: 757.96 sq ft Living area: 757.96 sq ft

Foto Marketing 8 The Pavilion EN11 8UB Hoddesdon hello@fotomarketing.co.uk www.fotomarketing.co.uk J 07745 519612

THE FLOORPLAN IS FOR ILLUSTRATIVE PURPOSES ONLY AND IS NOT TO SCALE. Measurements and features are approximate and may differ from the actual property. Verify all details independently, no liability is accepted for errors or omissions.

Property marketing provided to

▼ Ground Floor

TOTAL AREA: 347.35 sq ft · LIVING AREA: 347.35 sq ft · LIVING AREA: 347.35 sq ft · LIVING AREA: 410.61 sq ft · LIVING AREA: 4