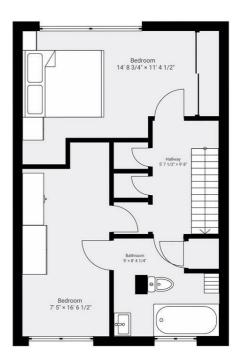

# Bedroom 14'8 x 11'4 (4.47m x 3.45m)

# Bedroom 7'5 x 16'6 (2.26m x 5.03m)

AGENT NOTE: The information provided about this property does not constitute or form part of an

offer or contract, nor may be it be regarded as representations. All interested parties must verify