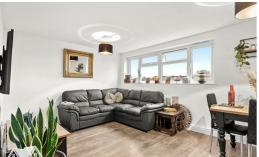

The property is well presented throughout and comprises entrance hallway with stairs that lead to the first floor and leads to the modern kitchen with range of wall and base units, integrated oven and hob and plumbing for washing machine as well as plenty of storage. The lounge is spacious and naturally bright and has space for a dining table.