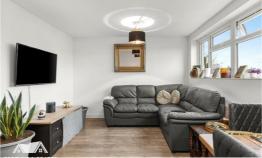

The property is well presented throughout and comprises entrance hallway with stairs that lead to the first floor and leads to the modern kitchen with range of wall and base units, integrated oven and hob and plumbing for washing machine as well as plenty of storage. The lounge is spacious and naturally bright and has space for a dining table.