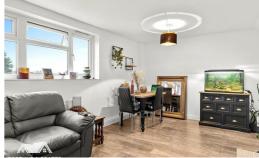

The property is well presented throughout and comprises entrance hallway with stairs that lead to the first floor and leads to the modern kitchen with range of wall and base units, integrated oven and hob and plumbing for washing machine as well as plenty of storage. The lounge is spacious and naturally bright and has space for a dining table.